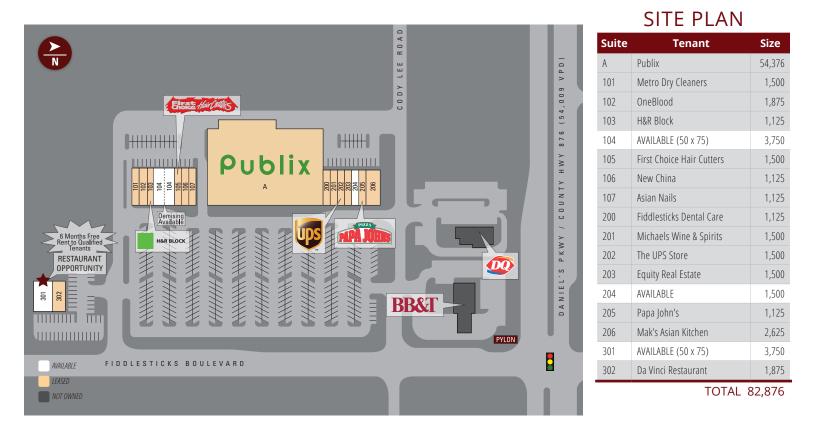

### PROPERTY HIGHLIGHTS

- Fort Myers Market
- Located on Daniels Parkway at Signalized Intersection
- 2nd Generation Restaurant Space Available
- Approximately 1/2 Mile West of Interstate-75
- Large Pylon Sign with Available Panels
- Parking Ratio 5.51 / 1,000 SF
- Strong Neighborhood and National Tenant Mix
- Fiddlesticks Golf and Country Club is One of the Most Affluent Neighborhoods in Southwest Florida
- Traffic Count: 54,009 VPD