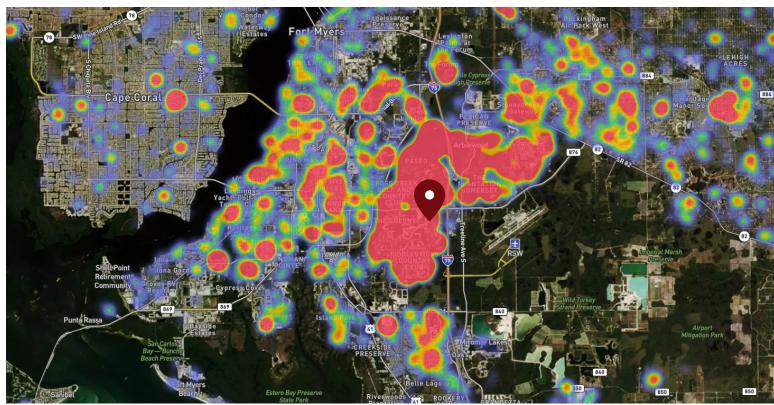

### SITE VISIT DENSITY

Red, orange, and yellow colors represent the location of 60% of site visitors

Data provided by Placer Labs Inc. (www.placer.ai)