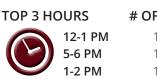

### FOOT TRAFFIC OVERVIEW

Data provided by Placer Labs Inc. (www.placer.ai) Dec 1, 2019 - Nov 30, 2020

## EST. # OF VISITS ANNUALLY 797,700

**TOP 3 DAYS** Saturday Friday Tuesday

**# OF VISITS** 137,363 119,583

112.346

AVG. VISITS / CUSTOMER

**# OF VISITS** 136,988 132,421 131,945