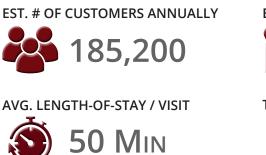

### FOOT TRAFFIC OVERVIEW

Data provided by Placer Labs Inc. (www.placer.ai) Dec 1, 2019 - Nov 30, 2020

## EST. # OF VISITS ANNUALLY 797,700

**TOP 3 DAYS** Saturday Friday Tuesday

**# OF VISITS** 137,363 119,583

112.346

AVG. VISITS / CUSTOMER

**# OF VISITS** 136,988 132,421 131,945