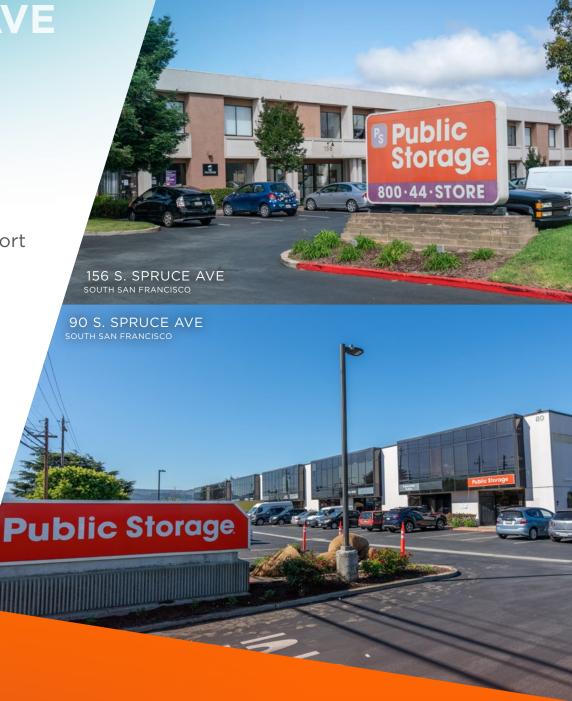

### 90 S. SPRUCE AVE

SUITE 90 D | ±1,620 SF

2 Private Offices, Open Areas, Kitchenette & Bathroom

SUITE 90 N | ±1,560 SF

2 Private Offices, Open Area, Kitchenette, Bathroom, Warehouse with Rollup Door

SUITE 90 P | ±1,620 SF

### 156 S. SPRUCE AVE

SUITE F148 | ±1,150 SF

Office/Warehouse & 2 Drive In Loading Doors

SUITE F158 | ±1,150 SF

Office/Warehouse & 2 Drive In Loading Doors

SUITE F207A | ±749 SF

Executive Office w/ Shared Kitchenette & Bathroom