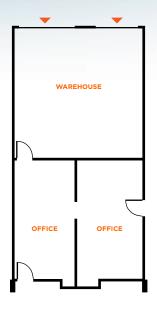

### 156 S. SPRUCE AVE

SUITE F148 | ±1,150 SF

Office/Warehouse & 2 Drive In Loading Doors

SUITE F158 | ±1,150 SF

Office/Warehouse & 2 Drive In Loading Doors

SUITE F207A | ±749 SF

Executive Office w/ Shared Kitchenette & Bathroom