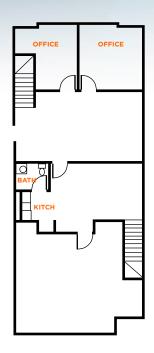

### 90 S. SPRUCE AVE

SUITE 90 D | ±1,620 SF

2 Private Offices, Open Areas, Kitchenette & Bathroom

SUITE 90 N | ±1,560 SF

2 Private Offices, Open Area, Kitchenette, Bathroom, Warehouse with Rollup Door

SUITE 90 P | ±1,620 SF

Private Office, Open Area, Kitchenette & Bathroom

SUITE 90 R | ±1,560 SF

2 Private Offices, Open Area, Kitchenette, Bathroom, Warehouse with Rollup Door \*Available 12/1/19

SUITE 90 C3 | ±402 SF

Executive Office w/ Shared Kitchenette & Bathroom

### 156 S. SPRUCE AVE

SUITE F148 | ±1,150 SF

Office/Warehouse & 2 Drive In Loading Doors

SUITE F158 | ±1,150 SF

Office/Warehouse & 2 Drive In Loading Doors

SUITE F207A | ±749 SF

Executive Office w/ Shared Kitchenette & Bathroom