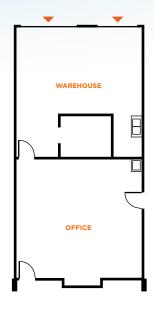

### 90 S. SPRUCE AVE

SUITE 90 D | ±1,620 SF

2 Private Offices, Open Areas, Kitchenette & Bathroom

SUITE 90 N | ±1,560 SF

2 Private Offices, Open Area, Kitchenette, Bathroom, Warehouse with Rollup Door

SUITE 90 P | ±1,620 SF

Private Office, Open Area, Kitchenette & Bathroom

SUITE 90 R | ±1,560 SF

2 Private Offices, Open Area, Kitchenette, Bathroom, Warehouse with Rollup Door \*Available 12/1/19

SUITE 90 C3 | ±402 SF

Executive Office w/ Shared Kitchenette & Bathroom