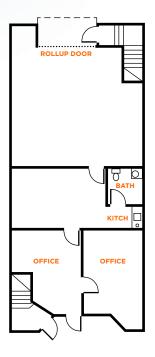

### 90 S. SPRUCE AVE

SUITE 90 D | ±1,620 SF

2 Private Offices, Open Areas, Kitchenette & Bathroom

SUITE 90 N | ±1,560 SF

2 Private Offices, Open Area, Kitchenette, Bathroom, Warehouse with Rollup Door

SUITE 90 P | ±1,620 SF

Private Office, Open Area, Kitchenette & Bathroom

SUITE 90 R | ±1,560 SF

2 Private Offices, Open Area, Kitchenette, Bathroom, Warehouse with Rollup Door \*Available 12/1/19

SUITE 90 C3 | ±402 SF

Executive Office w/ Shared Kitchenette & Bathroom