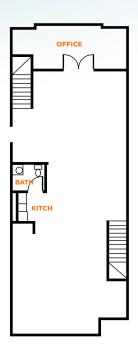

### 90 S. SPRUCE AVE

SUITE 90 D | ±1,620 SF

2 Private Offices, Open Areas, Kitchenette & Bathroom

SUITE 90 N | ±1,560 SF

2 Private Offices, Open Area, Kitchenette, Bathroom, Warehouse with Rollup Door

SUITE 90 P | ±1,620 SF

Private Office, Open Area, Kitchenette & Bathroom

SUITE 90 R | ±1,560 SF

2 Private Offices, Open Area, Kitchenette, Bathroom, Warehouse with Rollup Door \*Available 12/1/19

SUITE 90 C3 | ±402 SF

Executive Office w/ Shared Kitchenette & Bathroom