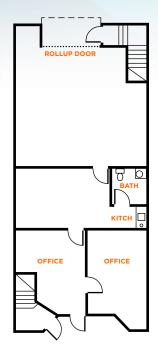

### 90 S. SPRUCE AVE

SUITE 90 D | ±1,620 SF

2 Private Offices, Open Areas, Kitchenette & Bathroom

SUITE 90 N | ±1,560 SF

2 Private Offices, Open Area, Kitchenette, Bathroom, Warehouse with Rollup Door

SUITE 90 P | ±1,620 SF

Private Office, Open Area, Kitchenette & Bathroom

SUITE 90 R | ±1,560 SF

2 Private Offices, Open Area, Kitchenette, Bathroom, Warehouse with Rollup Door \*Available 12/1/19

SUITE 90 C3 | ±402 SF

Executive Office w/ Shared Kitchenette & Bathroom

### 156 S. SPRUCE AVE

SUITE F148 | ±1,150 SF

Office/Warehouse & 2 Drive In Loading Doors

SUITE F158 | ±1,150 SF

Office/Warehouse & 2 Drive In Loading Doors

SUITE F207A | ±749 SF

Executive Office w/ Shared Kitchenette & Bathroom