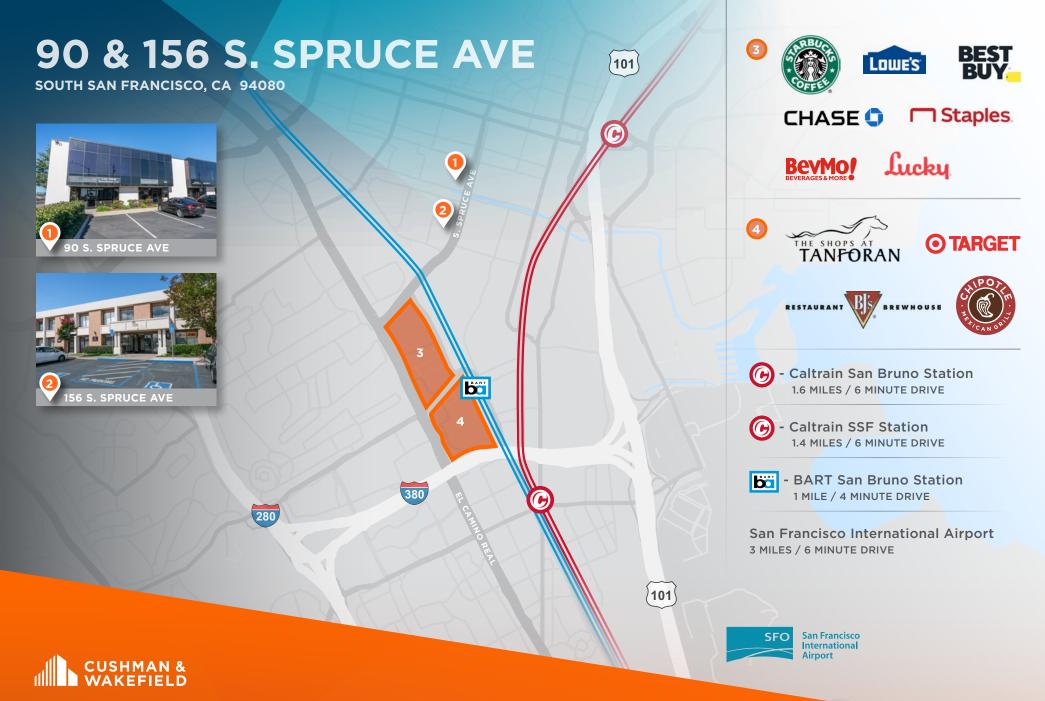

# PROPERTY HIGHLIGHTS

**Building Upgrades in Progress!** 

Immediate 101 Freeway Access

Five Minutes to San Francisco International Airport

Close Proximity to Bart & Caltrain

**Nearby Amenities** 

On Site Parking

### 90 S. SPRUCE AVE

SUITE 90 D | ±1,620 SF

2 Private Offices, Open Areas, Kitchenette & Bathroom

SUITE 90 N | ±1,560 SF

2 Private Offices, Open Area, Kitchenette, Bathroom, Warehouse with Rollup Door

SUITE 90 P | ±1,620 SF

Private Office, Open Area, Kitchenette & Bathroom

SUITE 90 R | ±1,560 SF

2 Private Offices, Open Area, Kitchenette, Bathroom, Warehouse with Rollup Door \*Available 12/1/19

SUITE 90 C3 | ±402 SF

Executive Office w/ Shared Kitchenette & Bathroom

### 156 S. SPRUCE AVE

SUITE F148 | ±1,150 SF

Office/Warehouse & 2 Drive In Loading Doors

SUITE F158 | ±1,150 SF

Office/Warehouse & 2 Drive In Loading Doors

SUITE F207A | ±749 SF

Executive Office w/ Shared Kitchenette & Bathroom