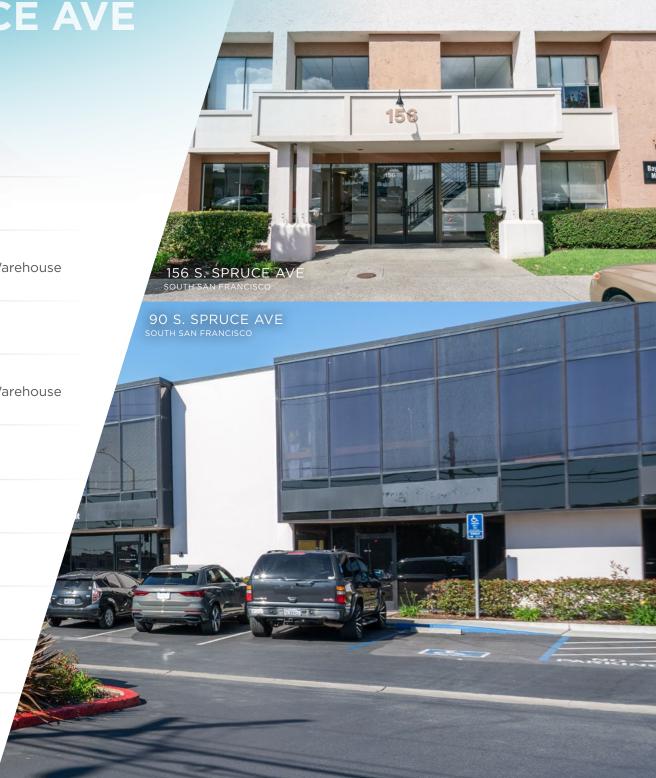

### 90 S. SPRUCE AVE

SUITE 90 D | ±1,620 SF

2 Private Offices, Open Areas, Kitchenette & Bathroom

SUITE 90 N | ±1,560 SF

2 Private Offices, Open Area, Kitchenette, Bathroom, Warehouse with Rollup Door

SUITE 90 P | ±1,620 SF

Private Office, Open Area, Kitchenette & Bathroom

SUITE 90 R | ±1,560 SF

2 Private Offices, Open Area, Kitchenette, Bathroom, Warehouse with Rollup Door \*Available 12/1/19

SUITE 90 C3 | ±402 SF

Executive Office w/ Shared Kitchenette & Bathroom

### 156 S. SPRUCE AVE

SUITE F148 | ±1,150 SF

Office/Warehouse & 2 Drive In Loading Doors

SUITE F158 | ±1,150 SF

Office/Warehouse & 2 Drive In Loading Doors

SUITE F207A | ±749 SF

Executive Office w/ Shared Kitchenette & Bathroom