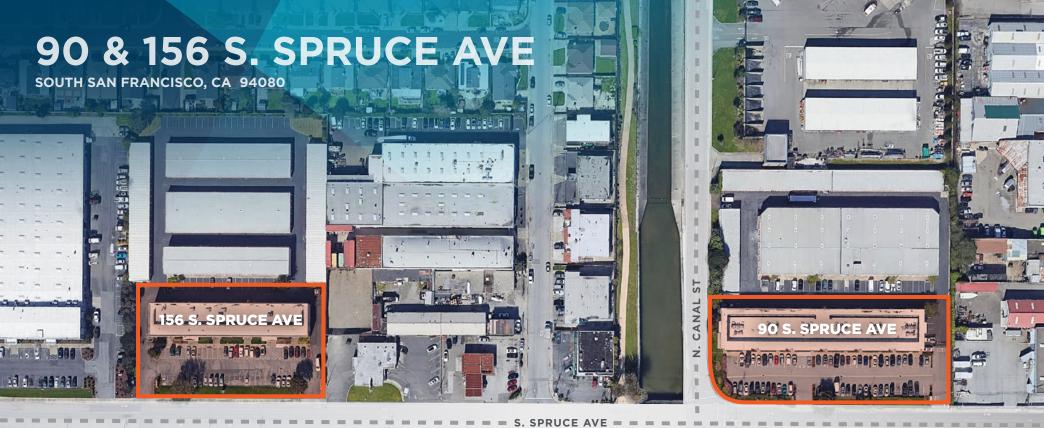

**SOUTH SAN FRANCISCO, CA 94080** 

### 90 S. SPRUCE AVE

SUITE 90 D | ±1,620 SF

2 Private Offices, Open Areas, Kitchenette & Bathroom

SUITE 90 N | ±1,560 SF

2 Private Offices, Open Area, Kitchenette, Bathroom, Warehouse with Rollup Door

SUITE 90 P | ±1,620 SF

### 156 S. SPRUCE AVE

SUITE F148 | ±1,150 SF

Office/Warehouse & 2 Drive In Loading Doors

SUITE F158 | ±1,150 SF

Office/Warehouse & 2 Drive In Loading Doors

SUITE F207A | ±749 SF

Executive Office w/ Shared Kitchenette & Bathroom