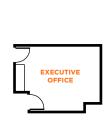

Private Office, Open Area, Kitchenette & Bathroom

SUITE 90 R | ±1,560 SF

2 Private Offices, Open Area, Kitchenette, Bathroom, Warehouse with Rollup Door \*Available 12/1/19

SUITE 90 C3 | ±402 SF

Executive Office w/ Shared Kitchenette & Bathroom