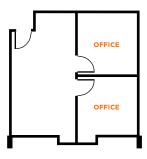

### 156 S. SPRUCE AVE

SUITE F148 | ±1,150 SF

Office/Warehouse & 2 Drive In Loading Doors

SUITE F158 | ±1,150 SF

Office/Warehouse & 2 Drive In Loading Doors

SUITE F207A | ±749 SF

Executive Office w/ Shared Kitchenette & Bathroom