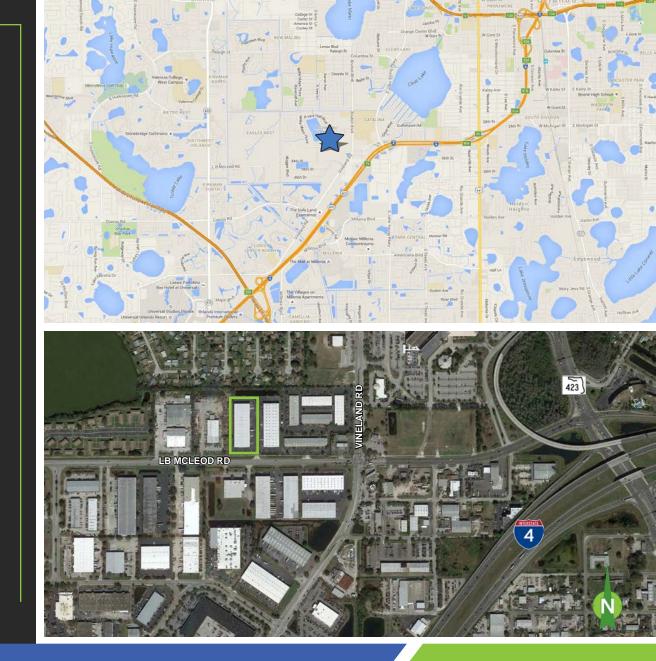

# WEST PARK VII

171-4189 L.B. McLEOD

4177 LB McLEOD ROAD | ORLANDO, FL | 12,050 SF AVAILABLE

### LOCATION

- Located in 33rd Street Industrial Park
- Excellent access to John Young Parkway, Kirkman Road, Interstate 4, and the Florida Turnpike

THE PRICE \$6.25/SF NNN