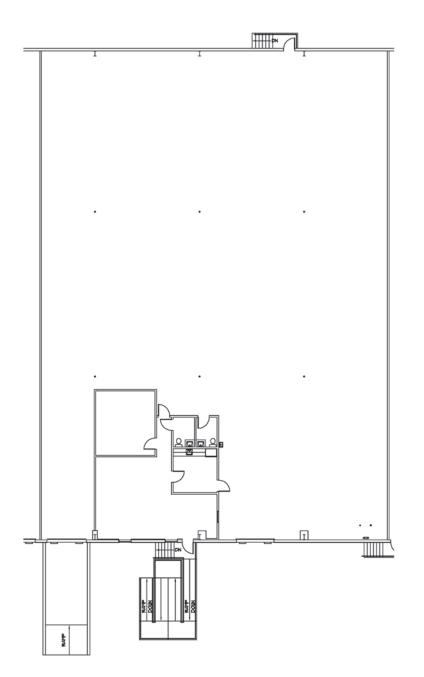

# **FLOOR PLAN**

#### **SUITE 4177**

- 12,050 SF available
- 1,723 SF of office
- 1 dock door
- 1 ramp door
- Available March 1st