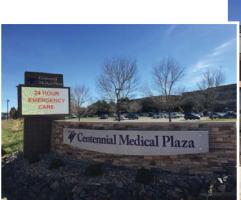

#### **Property Highlights**

- High visibility to Arapahoe Road
- · Ready-to-occupy medical suites
- Built in 1998
- Adjacent to the Centennial Medical Plaza Emergency Department (ED) that includes:
  - 19 patient beds
  - Designated trauma room
  - Digital Radiology

- CT Scan
- Blood Bank
- Emergency Diagnostic Services
- AirLife Helipad

John Gustafson 303.260.4258 jgustafson@ngkf.com Keith Krombach, SIOR 303.260.4394 kkrombach@ngkf.com