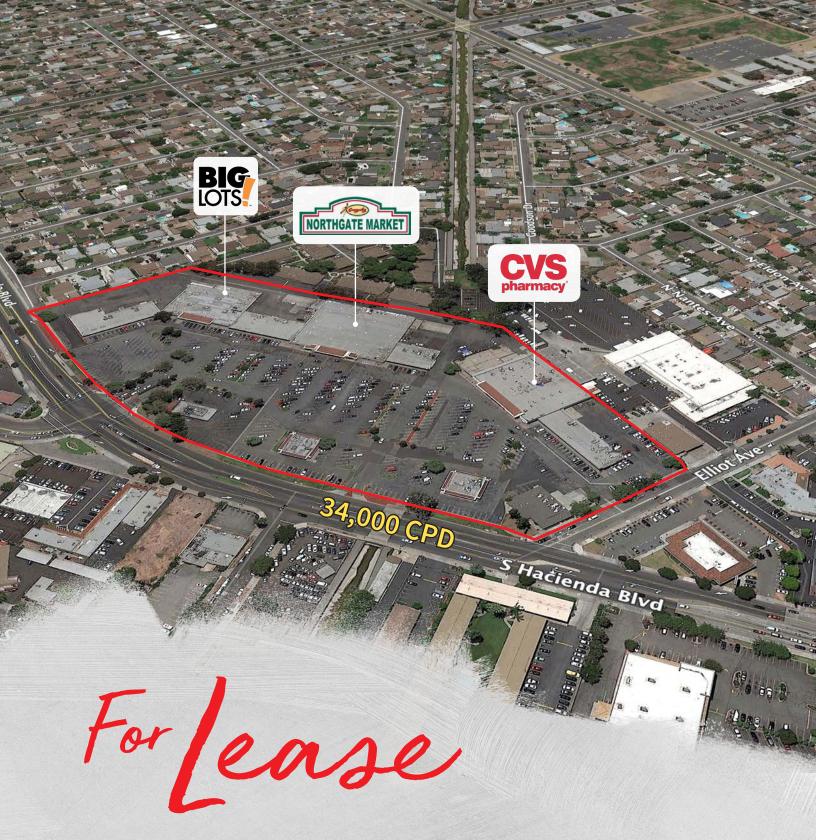

Hacienda Plaza | 755-899 N Hacienda Blvd, La Puente CA

## Hacienda Plaza | 755-899 N Hacienda Blvd, La Puente CA

- Restaurant space Fully Equipped
- In-line spaces available from 1,250sf 9,800sf
- Center currently undergoing significant renovations, including new facade, lighting, parking lot coating and landscaping
- Approximately 64,000 cars per day at the intersection of Hacienda Blvd and Amar Rd
- Convenient access from the I-10, I-605, and 60 Freeways
- Densely populated trade area