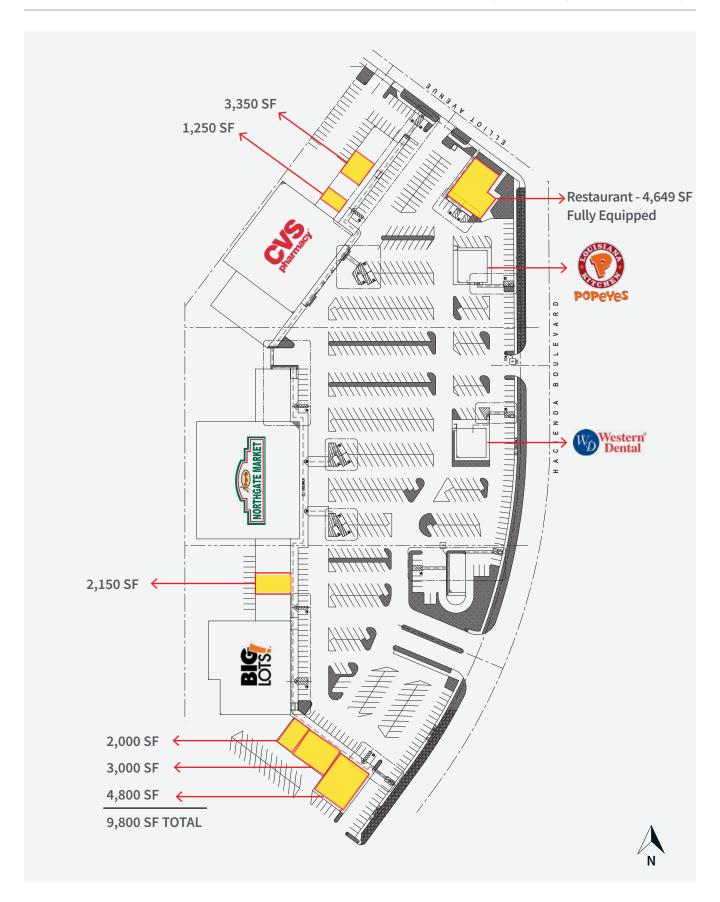

## Hacienda Plaza | 755-899 N Hacienda Blvd, La Puente CA

- Restaurant space Fully Equipped
- In-line spaces available from 1,250sf 9,800sf
- Center currently undergoing significant renovations, including new facade, lighting, parking lot coating and landscaping
- Approximately 64,000 cars per day at the intersection of Hacienda Blvd and Amar Rd
- Convenient access from the I-10, I-605, and 60 Freeways
- Densely populated trade area

## Spaces available from 2,000 SF to 9,800 SF

Hacienda Plaza | 755-899 N Hacienda Blvd, La Puente CA

# SECOND GENERATION RESTAURANT PAD - (4,649 SF)