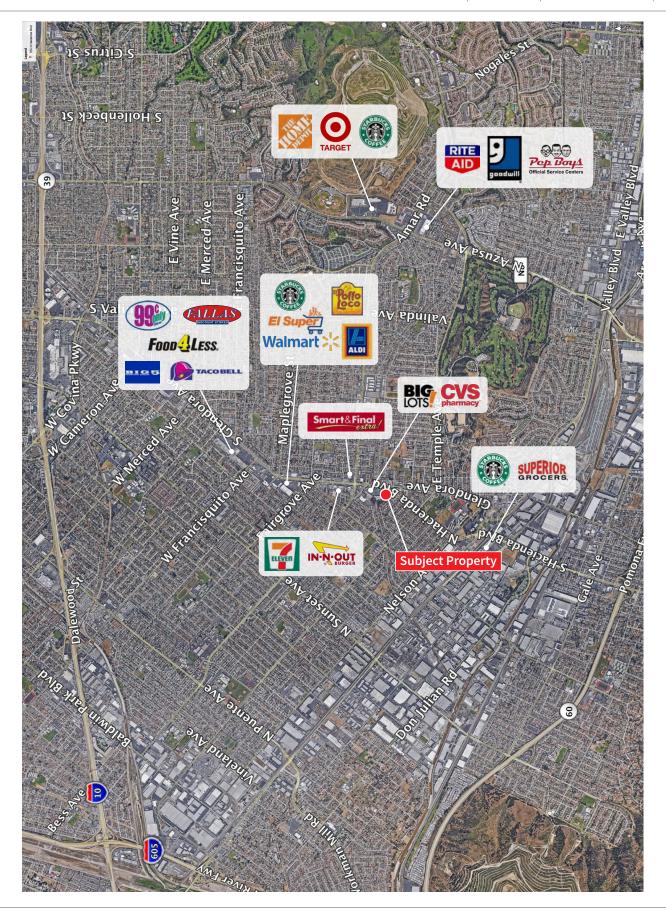

## Hacienda Plaza | 755-899 N Hacienda Blvd, La Puente CA

- Restaurant space Fully Equipped
- In-line spaces available from 1,250sf 9,800sf
- Center currently undergoing significant renovations, including new facade, lighting, parking lot coating and landscaping
- Approximately 64,000 cars per day at the intersection of Hacienda Blvd and Amar Rd
- Convenient access from the I-10, I-605, and 60 Freeways
- Densely populated trade area

#### **Area Retailers**

| _          |      | •   |
|------------|------|-----|
| Demograp   | h    | ICC |
| DEIIIOEIAD | 'ווי | 163 |
| O - I-     |      |     |

3 mile

5 miles

10 miles

201.400

Estimated population