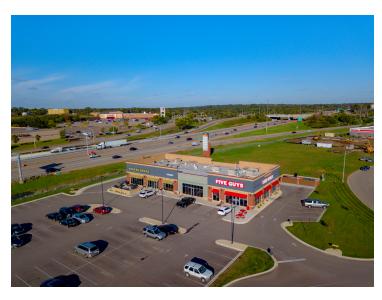

### **PROPERTY OVERVIEW**

Prime retail location with I-94 visibility. The space is newly constructed, highly visible retail space. Five year lease minimum. TI Allowance negotiable.

### **LOCATION OVERVIEW**

Prime retail on the heavily traveled I-94 corridor with traffic counts over 83,000 vehicles per day. The site offers easy access to I-94 and freeway visibility. St. Croix County is the fastest growing county in Wisconsin and the development features high quality national tenants.