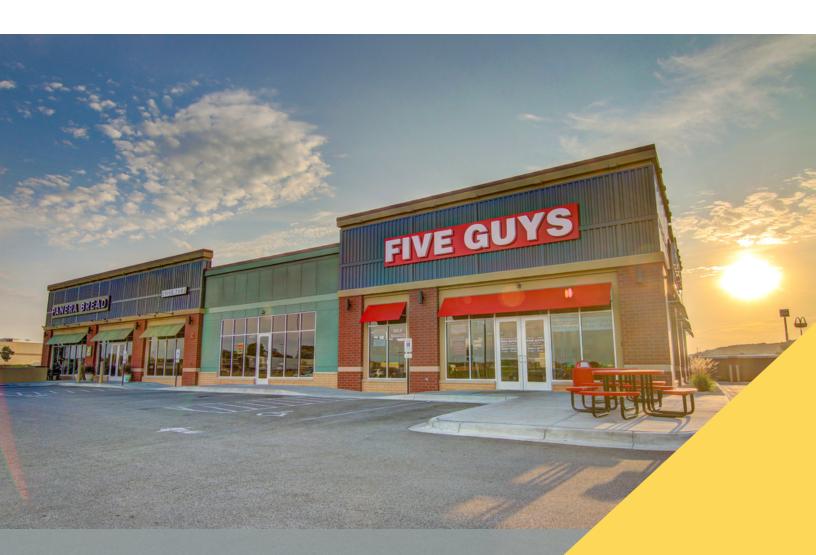

### **PROPERTY OVERVIEW**

Prime retail location with I-94 visibility. The space is newly constructed, highly visible retail space. Five year lease minimum. TI Allowance negotiable.