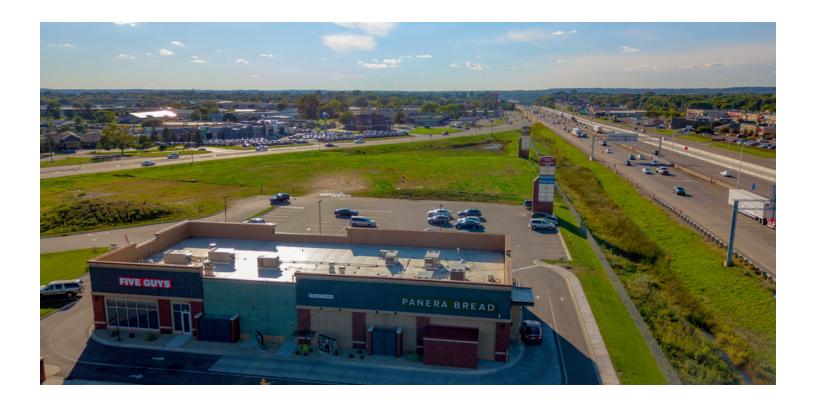

### Additional Photos

**BRIAN ZELLER** C: 612.325.3038

**DAVID ROBSON** C: 651.248.0390 bzeller@ccim.net drobson@bantara.net

### **LOCATION OVERVIEW**

Prime retail on the heavily traveled I-94 corridor with traffic counts over 83,000 vehicles per day. The site offers easy access to I-94 and freeway visibility. St. Croix County is the fastest growing county in Wisconsin and the development features high quality national tenants.