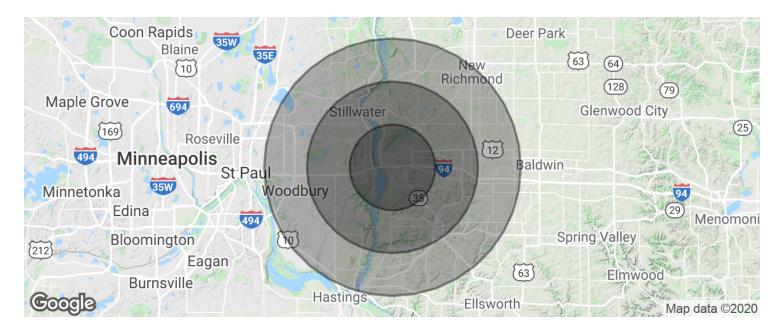

# Demographics Map & Report

| POPULATION                            | 5 MILES               | 10 MILES               | 15 MILES               |
|---------------------------------------|-----------------------|------------------------|------------------------|
| Total population                      | 38,695                | 101,110                | 217,775                |
| Median age                            | 37.7                  | 38.8                   | 37.5                   |
| Median age (Male)                     | 37.2                  | 38.3                   | 36.9                   |
| Median age (Female)                   | 38.7                  | 39.4                   | 38.0                   |
|                                       |                       |                        |                        |
| HOUSEHOLDS & INCOME                   | 5 MILES               | 10 MILES               | 15 MILES               |
| HOUSEHOLDS & INCOME  Total households | <b>5 MILES</b> 14,945 | <b>10 MILES</b> 39,171 | <b>15 MILES</b> 80,847 |
|                                       |                       |                        |                        |
| Total households                      | 14,945                | 39,171                 | 80,847                 |
| Total households # of persons per HH  | 14,945<br>2.6         | 39,171<br>2.6          | 80,847                 |

<sup>\*</sup> Demographic data derived from 2010 US Census

BRIAN ZELLER
C: 612.325.3038
bzeller@ccim.net

DAVID ROBSON C: 651.248.0390 drobson@bantara.net