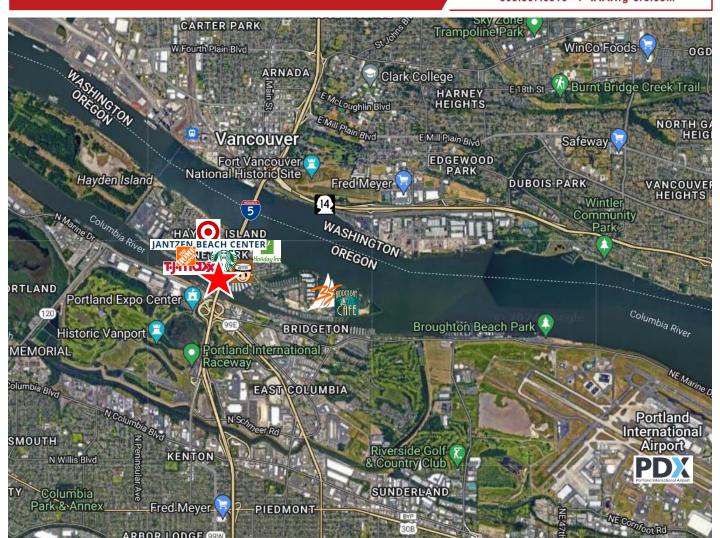

#### Average Daily Traffic

I-5 @ N Jantzen St NE - 117,322

Pacific Hwy @ I-5 S - 133,974

I-5 @ N Pier 99 St SW - 137,182