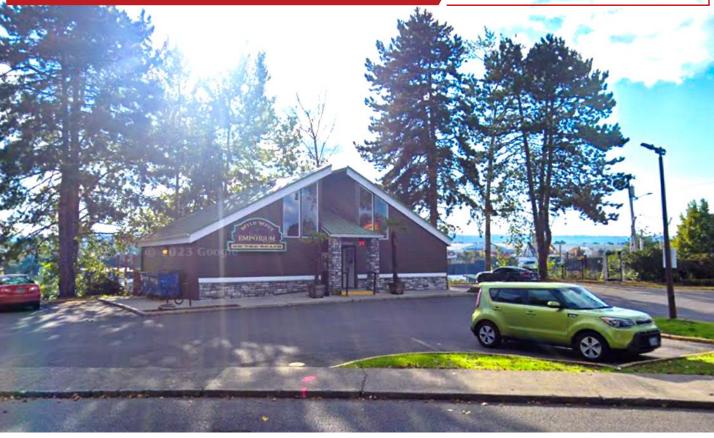

### PROPERTY HIGHLIGHTS

- 1,530 SF retail shop
- · Former Rich's Cigar Shop
- Currently a dispensary, leased for \$8,000/month NNN with one five-year option to renew
- Current tenant's lease expires November, 2026
- Sale price: \$1.8M