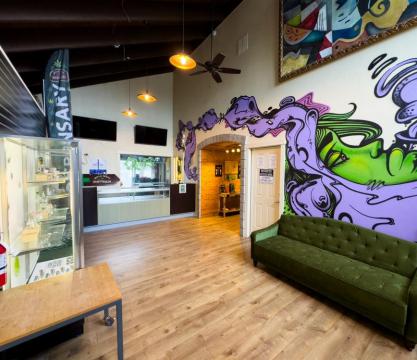

### PROPERTY HIGHLIGHTS

- 1,530 SF retail shop
- · Former Rich's Cigar Shop
- Currently a dispensary, leased for \$8,000/month NNN with one five-year option to renew
- Current tenant's lease expires November, 2026
- Sale price: \$1.8M