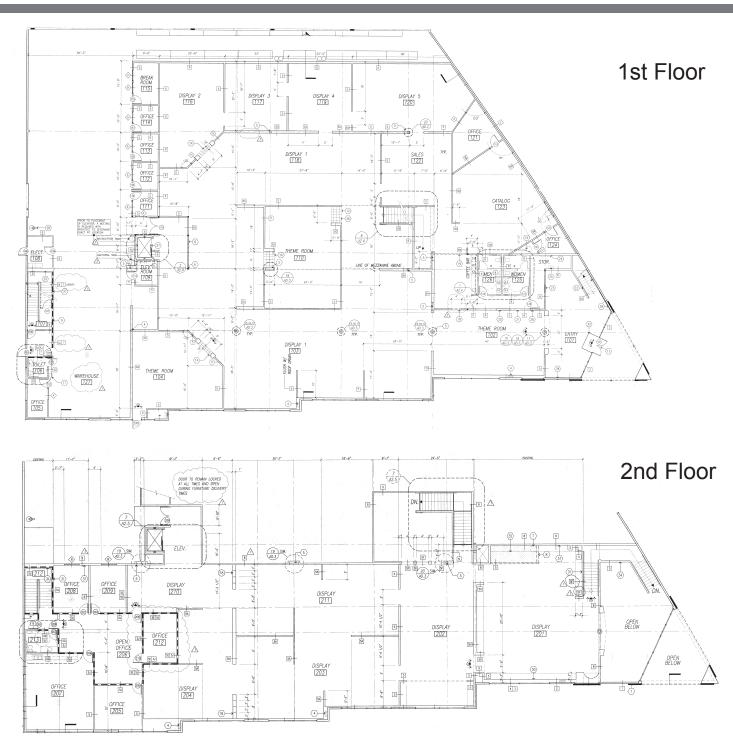

#### **Features**

- · High Profile with Freeway Visibility
- ± 28,000 Sq. Ft. HVAC Showroom
- ± 2,500 Sq. Ft. Office Space
- ± 11,000 Sq. Ft. Warehouse
- 3.2:1,000 Parking Ratio
- Two (2) Dock High Loading Doors
- Two (2) Ground Level Loading Doors
- ± 24' Ceiling Height
- ± 1200 Amps Power, 120/208 Volts
- Fully Fire Sprinklered
- One Block to 5, 405 & 133 Freeways