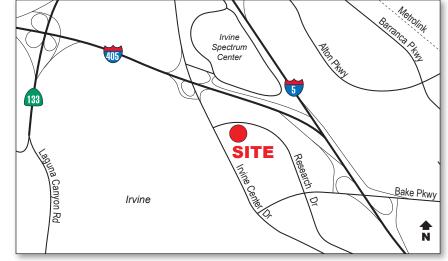

# FOR SALE - 41,685 SF R&D BUILDING

# **Irvine Spectrum**

8650 Research Drive, Irvine, CA