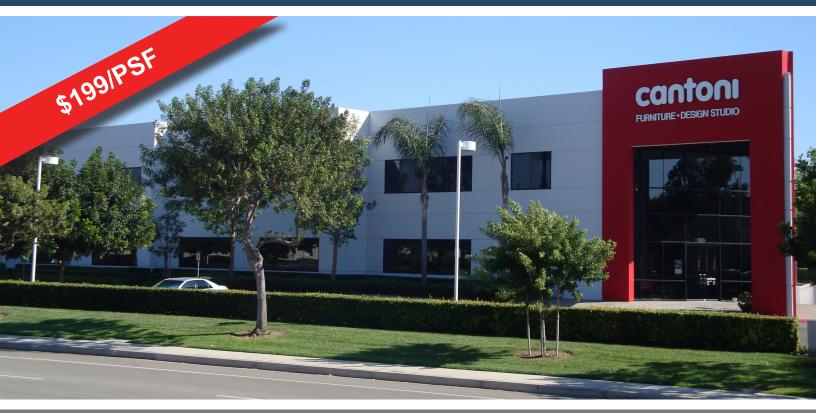

## FOR SALE - 41,685 SF R&D BUILDING

## **Irvine Spectrum**

8650 Research Drive, Irvine, CA

Real People. Real Solutions.™

#### **Features**

- · High Profile with Freeway Visibility
- ± 28,000 Sq. Ft. HVAC Showroom
- ± 2,500 Sq. Ft. Office Space
- ± 11,000 Sq. Ft. Warehouse
- 3.2:1,000 Parking Ratio
- Two (2) Dock High Loading Doors
- Two (2) Ground Level Loading Doors
- ± 24' Ceiling Height
- ± 1200 Amps Power, 120/208 Volts
- Fully Fire Sprinklered
- One Block to 5, 405 & 133 Freeways