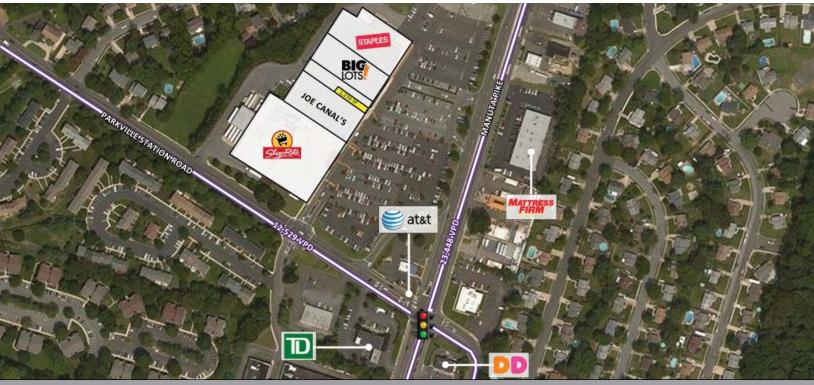

| Available        | 1,270 square feet                                                                                                                                                |
|------------------|------------------------------------------------------------------------------------------------------------------------------------------------------------------|
| GLA:             | 153,000 square feet                                                                                                                                              |
| Rent             | Upon Request                                                                                                                                                     |
| Additional Rent: | TBD                                                                                                                                                              |
| Parking:         | Per code                                                                                                                                                         |
| Frontage:        | 753' on Route 45                                                                                                                                                 |
| Co-Tenants:      | ShopRite, Big Lots, Staples                                                                                                                                      |
| Area Retail      | Dunkin' Donuts, Friendly's, Mattress Firm, CVS, TD Bank, The UPS Store, AT&T, Kohl's,<br>LA Fitness, Taco Bell, K-Mart, and many more                            |
| Comments         | <ul> <li>rare small shops space in busy shopping center</li> <li>access from both Manuta Pike and Parkville Station Road via traffic lit intersection</li> </ul> |