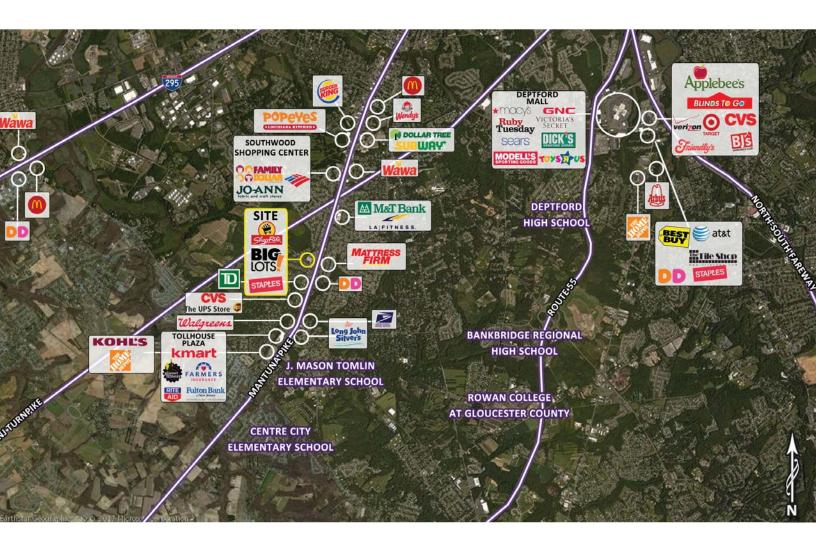

| Available        | 1,270 square feet                                                                                                                                                |
|------------------|------------------------------------------------------------------------------------------------------------------------------------------------------------------|
| GLA:             | 153,000 square feet                                                                                                                                              |
| Rent             | Upon Request                                                                                                                                                     |
| Additional Rent: | TBD                                                                                                                                                              |
| Parking:         | Per code                                                                                                                                                         |
| Frontage:        | 753' on Route 45                                                                                                                                                 |
| Co-Tenants:      | ShopRite, Big Lots, Staples                                                                                                                                      |
| Area Retail      | Dunkin' Donuts, Friendly's, Mattress Firm, CVS, TD Bank, The UPS Store, AT&T, Kohl's,<br>LA Fitness, Taco Bell, K-Mart, and many more                            |
| Comments         | <ul> <li>rare small shops space in busy shopping center</li> <li>access from both Manuta Pike and Parkville Station Road via traffic lit intersection</li> </ul> |