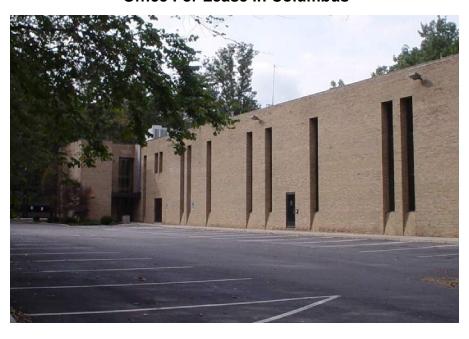

## Office For Lease in Columbus

Property ID: 103727

Beautiful 2 story office building on fully wooded lot. Ample parking. Elevator. \$13.00/sf full service lease rate or \$2,300,000 sale price. A must see. Will be available 5/1/2010. FOR SALE OR LEASE Call Kathryn Perry @ 614.582.8016

## **Available Suites**

| Floor U  | Init SF Avail         | Min Div I       | Max Contig      | Rate                         | Available     | Suite ID |
|----------|-----------------------|-----------------|-----------------|------------------------------|---------------|----------|
| 1        | 39,907                | 20,000          | 39,907          | \$13.00 FSG                  | 5/1/2010      | 842344   |
| Comments | s: 2 story Free Stand | ding Brick Buil | ding surrounded | by trees. 218 Parking Spaces | . 3.175 Acres |          |