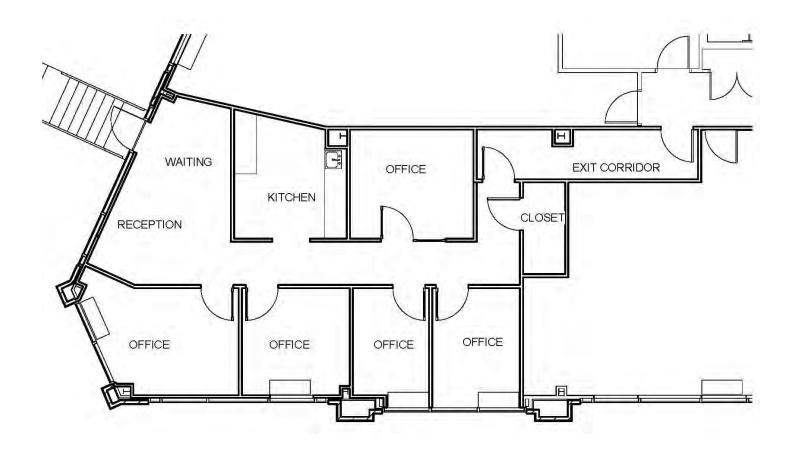

## 6707 OLD DOMINION DRIVE, McLean, VIRGINIA

SUITE 105 - 1,220 RENTABLE SQUARE FEET

For More Information Please Contact:

Sharon M. Oliver 703.448.9400 Ext. 202 Sharon@meanyoliver.com Martin P. Griffin 703.448.9400 Ext. 203 Martin@meanyoliver.com