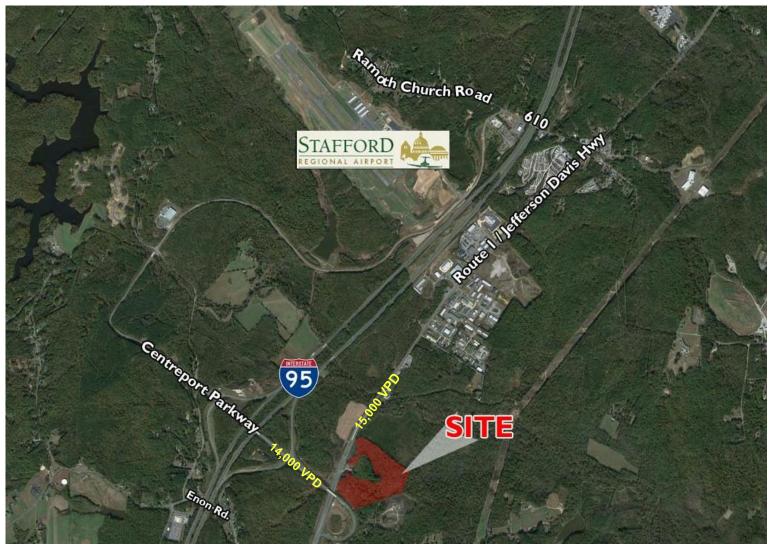

FOR SALE 1020 Jefferson Davis Highway

Stafford, VA

| Specifications |                       |
|----------------|-----------------------|
| Total Size     | 40 acres              |
| Timing         | Available immediately |

### **Property Features**

- · Opportunity to develop the first retail on this interstate exit
- Stafford County is one of Virginia's fastest growing counties #1 in job growth with a 40% increase in population
- Approximately 40 total acres with approximately 17 useable acres
- Zoned M-1 light industrial
- 15,000 Vehicles per day on Route 1
- 14,000 Vehicles per day on Centreport Parkway