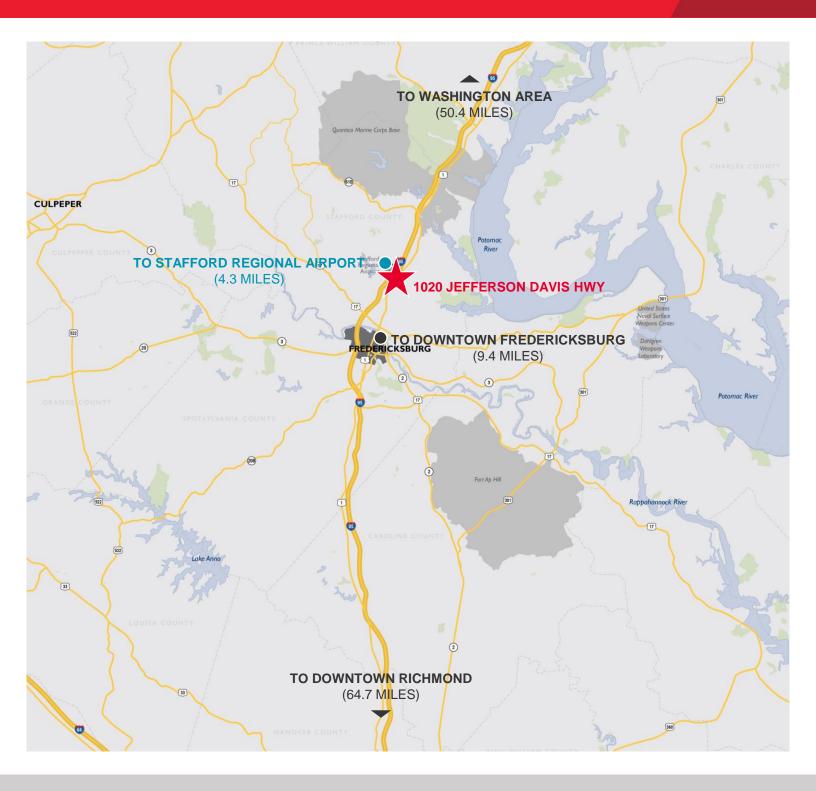

FOR SALE 1020 Jefferson Davis Highway

Stafford, VA

| Specifications |                       |
|----------------|-----------------------|
| Total Size     | 40 acres              |
| Timing         | Available immediately |

### **Property Features**

- · Opportunity to develop the first retail on this interstate exit
- Stafford County is one of Virginia's fastest growing counties #1 in job growth with a 40% increase in population
- Approximately 40 total acres with approximately 17 useable acres
- Zoned M-1 light industrial
- 15,000 Vehicles per day on Route 1
- 14,000 Vehicles per day on Centreport Parkway