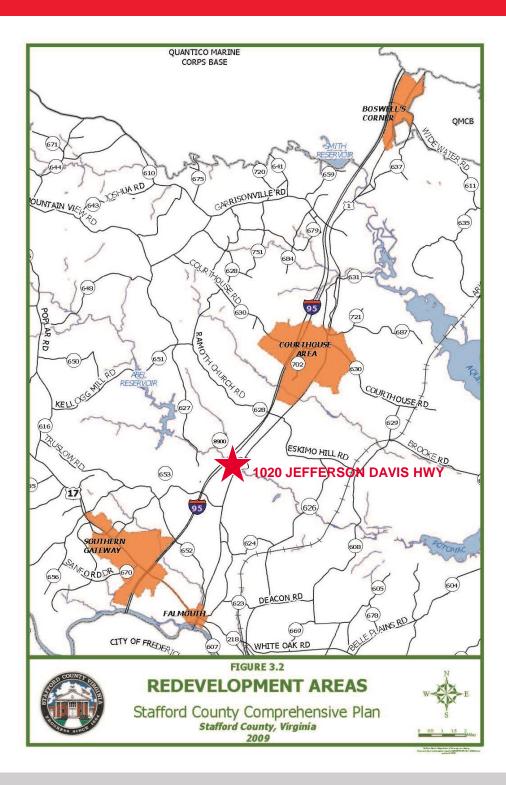

FOR SALE 1020 Jefferson Davis Highway

Stafford, VA

| Specifications |                       |
|----------------|-----------------------|
| Total Size     | 40 acres              |
| Timing         | Available immediately |

### **Property Features**

- · Opportunity to develop the first retail on this interstate exit
- Stafford County is one of Virginia's fastest growing counties #1 in job growth with a 40% increase in population
- Approximately 40 total acres with approximately 17 useable acres
- Zoned M-1 light industrial
- 15,000 Vehicles per day on Route 1
- 14,000 Vehicles per day on Centreport Parkway