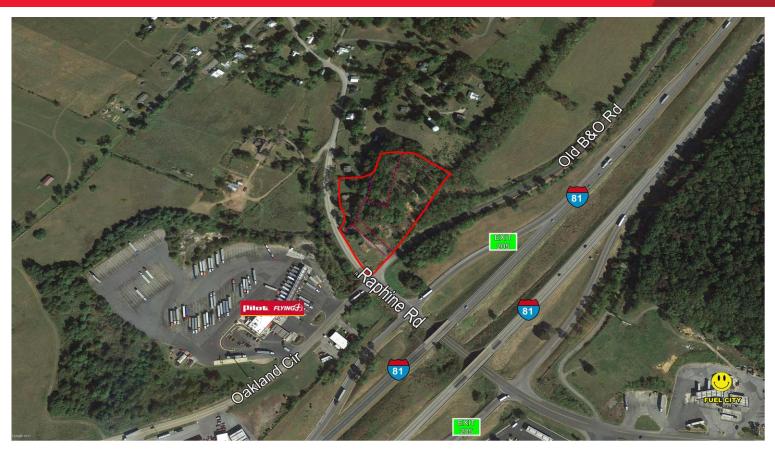

## Land for sale Morgan Corner

Raphine Road | Raphine, VA 24472

## **Property Features**

- 5 parcels totaling 3.65 AC
- · Over 14 contiguous acres offered
- Corner with over 5,000 vehicles per day
- Water to portion of property
- Sewer to portion of property
- Owner to consider all offers
- · Extensive grading could be required
- · Priced near current tax assessment
- Sale price: \$435,000

## Traffic Counts

I-81 & Raphine Rd

44,000 VPD

For more information, contact: