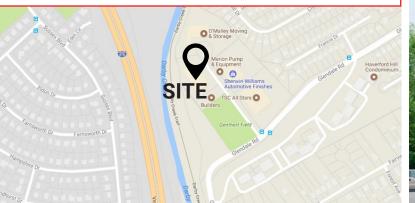

# **± 3,118 - 6,235 SF WAREHOUSE SPACE** 4 RAYMOND DRIVE, HAVERTOWN, PA 19083

# FOR LEASE: \$10.50 PSF NET LEASE

#### **PROPERTY FEATURES**

- ✓ ± 3,118 6,235 SF Warehouse Space Available
- ✓ On-Site Management
- ✓ 1 Drive- in door, 1 loading dock & 17' ceilings
- Convenient to restaurants, banks and shopping
- ✓ Excellent access to major highways including Route 3, Interstate 476 (Blue Route) and I-95
- ✓ Less than 2 miles from 2 different Blue Route (476) entrances
- ✓ Public transportation (bus) nearby

#### **UP TO 2 MONTHS FREE RENT, INQUIRE AGENT**









#### **CONTACT US**

**RONALD CASEY** 

Phone: 610.359.1100 Cell: 610.764.5826 Email: rcasey@zmcre.com 1306 Wilmington Pike, Suite A-2 West Chester, PA 19382 610.359.1100

www.zmcre.com

# **HAVERTOWN SITE LOCATION AERIAL** - 4 RAYMOND DRIVE



Since the 1970's, the Iacobucci Family has built and managed this premier Industrial Park in Havertown.

Now in its second generation, Francis Iacobucci Properties continues the tradition of managing with integrity, quality and value.

COME JOIN: Sherwin Williams, Axelacare Health, Pennsylvania Lottery Association, RCN, Merion Pump, O'Malley's Moving as fellow tenants.



#### **CONTACT US**

RONALD CASEY

Phone: 610.359.1100 Cell: 610.764.5826 Email: rcasey@zmcre.com 1306 Wilmington Pike, Suite A-2 West Chester, PA 19382 610.359.1100

www.z