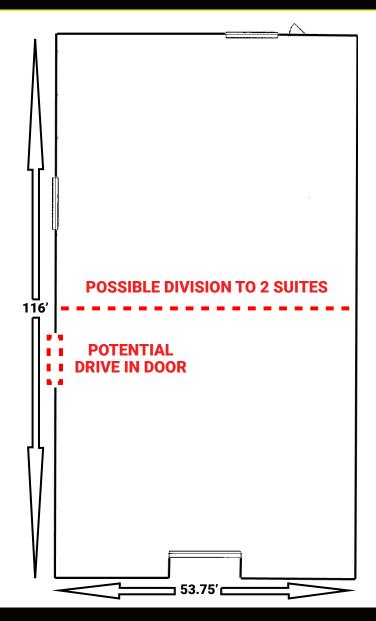

# **HAVERTOWN FLOOR PLAN - 4 RAYMOND DRIVE**

#### **PROPERTY FEATURES**

- ✓ ± 3,118 6,235 SF Warehouse Space Available
- ✓ On-Site Management
- ✓ 1 Drive- in door, 1 loading dock & 17' ceilings
- Convenient to restaurants, banks and shopping
- ✓ Excellent access to major highways including Route 3, Interstate 476 (Blue Route) and I-95
- ✓ Less than 2 miles from 2 different Blue Route (476) entrances
- ✓ Public transportation (bus) nearby