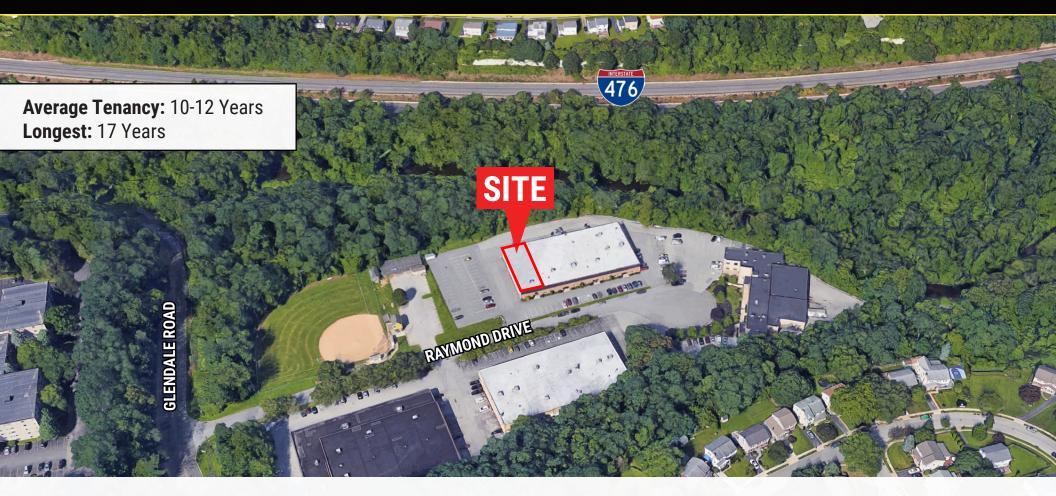

# **HAVERTOWN SITE LOCATION AERIAL** - 4 RAYMOND DRIVE

Since the 1970's, the Iacobucci Family has built and managed this premier Industrial Park in Havertown.

Now in its second generation, Francis Iacobucci Properties continues the tradition of managing with integrity, quality and value.

COME JOIN: Sherwin Williams, Axelacare Health, Pennsylvania Lottery Association, RCN, Merion Pump, O'Malley's Moving as fellow tenants.