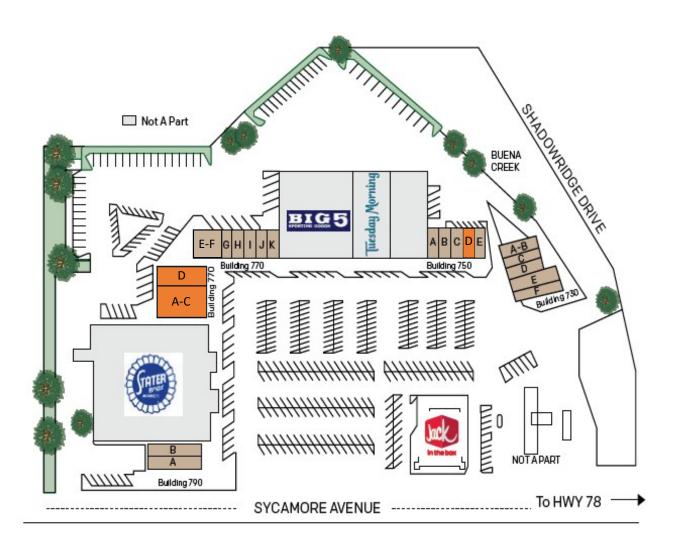

# **SITE PLAN**

## SHADOWRIDGE PLAZA

730-790 SYCAMORE AVENUE, VISTA, CA 92083

| Suite        | Tenant                       |
|--------------|------------------------------|
| Building 790 |                              |
| Α            | Starbucks                    |
| В            | Subway                       |
| Building 770 |                              |
| A-C          | AVAILABLE ±4,500 SF          |
| D            | AVAILABLE ±1,500 SF          |
| E-F          | Restaurant Spaces            |
| G            | Cricket Wireless             |
| Н            | Uncle Tony's Italian Cuisine |
| 1            | Postal Annex                 |
| J            | Advance America              |
| K            | Armandos Mexican Food        |
| Building 750 |                              |
| Α            | Nail Salon                   |
| В            | Chriopractor                 |
| С            | California Cuts              |
| D            | AVAILABLE ±990 SF            |
| E            | Oriental Massage             |
| Building 730 |                              |
| A-B          | Paul Simeteys DDS            |
| С            | Dry Cleaner                  |
| D            | Pet Salon                    |
| E            | MT Computer Repair           |
| F            | Diamond Donuts               |
|              |                              |

#### **For More Information Please Contact:**

Rob Bloom (619) 269-6076 Rob@DuhsCommercial.com CA License: 01302163 Scott Duhs (619) 491-0614 Scott@DuhsCommercial.com CA License: 01048874