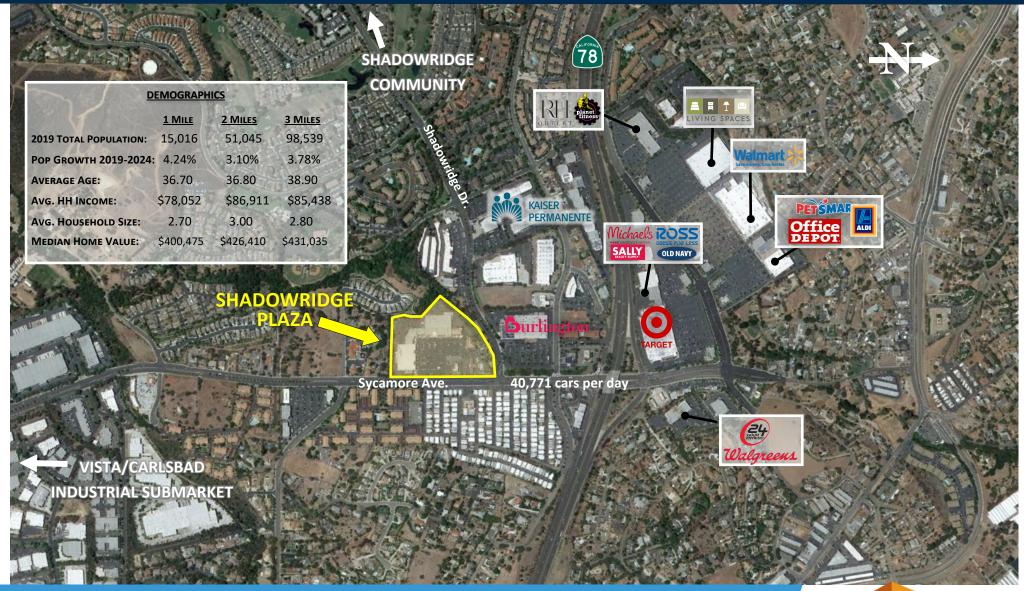

# **AERIAL**

### SHADOWRIDGE PLAZA

730-790 SYCAMORE AVENUE, VISTA, CA 92083

**For More Information Please Contact:** 

Rob Bloom (619) 269-6076 Rob@DuhsCommercial.com CA License: 01302163 Scott Duhs (619) 491-0614 Scott@DuhsCommercial.com CA License: 01048874