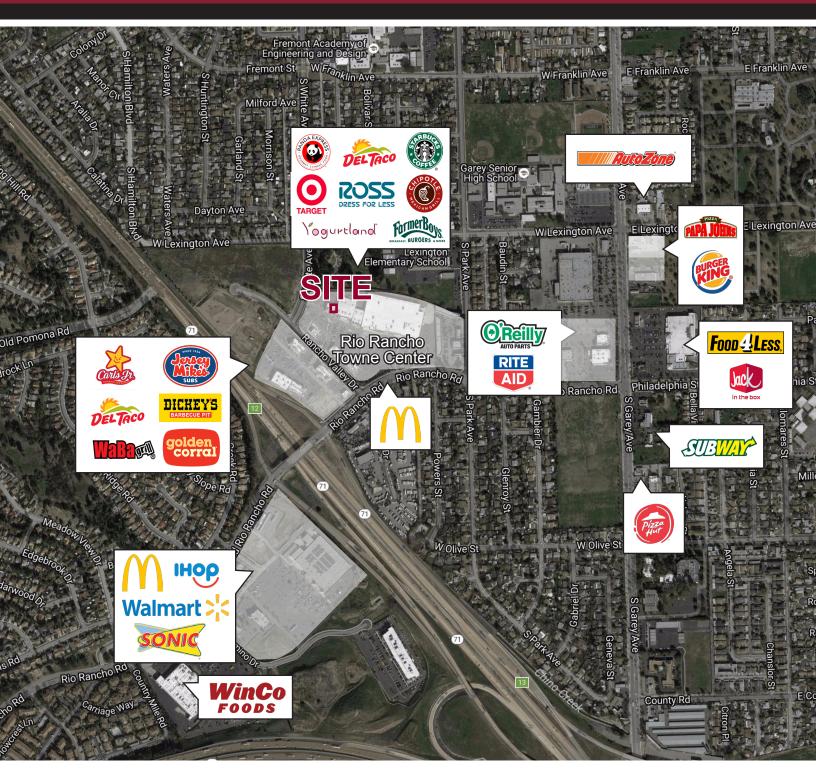

DAYTIME POPULATION

3 Mile Radius

97,571

TRAFFIC COUNTS

On Rio Rancho Road at Park Ave.

JK CI D

\*Source Regis 2016

- Join Target, Ross, Chipotle, Panda
   Express and Farmer Boys in this
   Power Retail Center
- Dominant Commercial Corridor
- Under Served Trade Area
- Excellent Traffic Counts Of Over 25,000 CPD on Rio Rancho Road at Park Ave.
- Daytime Population Exceeding 97,000