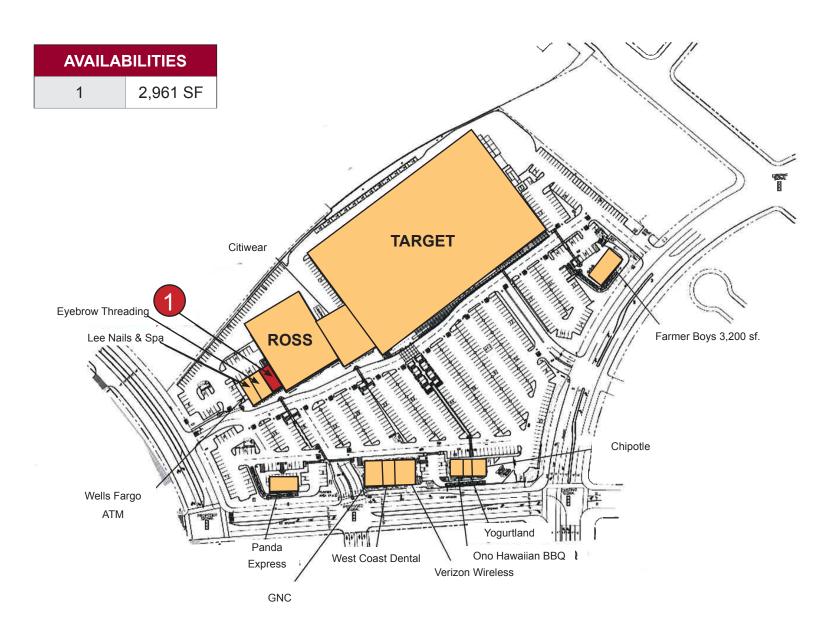

# FOR LEASE - +2,961 SF SF AVAILABLE IN POWER CENTER

715 RIO RANCHO ROAD, POMONA, CA 91766

# RIO RANCHO TOWNEGENTER

DAYTIME POPULATION

3 Mile Radius

97,571

TRAFFIC COUNTS

On Rio Rancho Road at Park Ave.

JK CI D

\*Source Regis 2016

- Join Target, Ross, Chipotle, Panda
   Express and Farmer Boys in this
   Power Retail Center
- Dominant Commercial Corridor
- Under Served Trade Area
- Excellent Traffic Counts Of Over 25,000 CPD on Rio Rancho Road at Park Ave.
- Daytime Population Exceeding 97,000