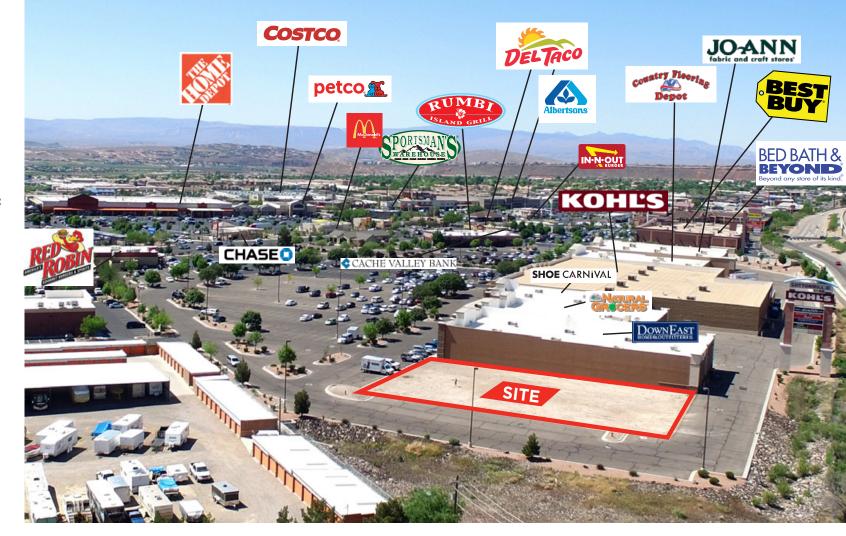

# **Property Highlights**

- Mid box space available
- 15.000 SF Available
- Great access from I-15
- NNN charges: \$3.50 PSF

## **Surrounding tenants include:**

**John Owens** 

Executive Director +1 801 303 5435 jowens@comre.com Jonathan Owens

Retail Associate +1 801 303 5509 jonathan.owens@comre.com **Tom Callister** 

Director +1 435 986 4709 tcallister@comre.com **Nick Clark** 