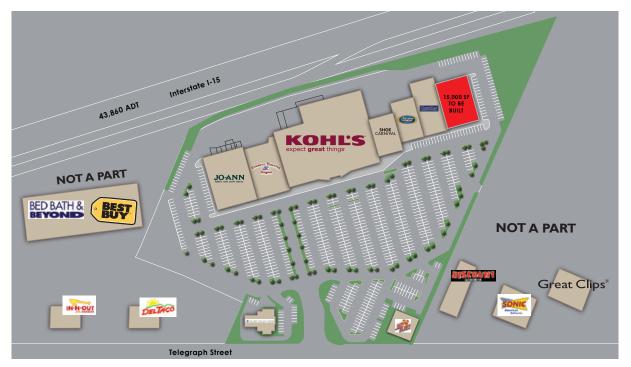

# Aerial / Demographics / Site Plan

# **Demographics**

|                                | 1 Mile   | 3 Mile   | 5 Mile   |
|--------------------------------|----------|----------|----------|
| Population                     |          |          |          |
| 2013 Estimated Population      | 4,926    | 24,738   | 58,942   |
| 2018 Projected Population      | 5,532    | 27,747   | 66,126   |
| Households                     |          |          |          |
| 2013 Estimated Households      | 1,636    | 8,376    | 19,965   |
| 2018 Projected Households      | 1,837    | 9,405    | 22,416   |
| 2013 Est. Median HH Income     | \$44,510 | \$46,022 | \$47,126 |
| 2013 Est. Average HH Income    | \$49,823 | \$54,346 | \$57,929 |
| 2013 Est. Per Capita HH Income | \$16,544 | \$18,442 | \$19,676 |