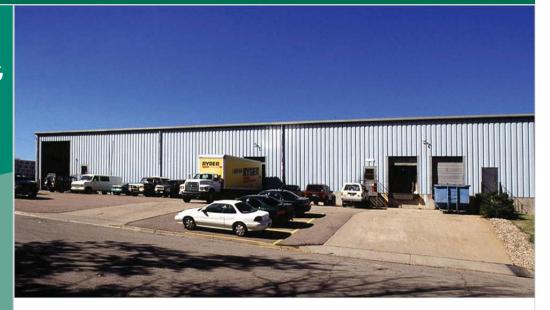

## 2300 WEST MIDWAY BOULEVARD

BROOMFIELD, COLORADO 80020

WAREHOUSE/ MANUFACTURING SPACE AVAILABLE FOR LEASE

Great Broomfield Location

For information, contact:

Frank Kelley

Senior Vice President T 720.528.6344 frank.kelley@cbre.com www.cbre.com/frank.kelley

CB Richard Ellis 8390 East Crescent Parkway Suite 300 Greenwood Village, CO 80111 T 720.528.6300 F 720.528.6333

www.cbre.com/denver

**Available SF:** 72,800 SF - Available January 2010

**Lease Rate:** \$5.00/ SF NNN

**Expenses:** \$1.25/SF (est.)

**Loading:** 7 Dock High Doors

Clear Height: 19 - 22'

**Heating:** Overhead Gas in Warehouse

**Sprinkler:** Yes - wet system

Column Spacing:  $24' \times 50'$ 

**Layout:** Large open space with 2,500 SF of office (approx.)

Miscellaneous:

• Distribution building could be converted to manufacturing use.

 Great access to US Highway 36 via Midway; quick access to I-25 via new Northwest Parkway interchange.

• Local ownership/management.

• Outside storage potential.

©2009, CB Richard Ellis, Inc. We obtained the information above from sources we believe to be reliable. However, we have not verified its accuracy and make no guarantee, warranty or representation about it. It is submitted subject to the possibility of errors, omissions, change of price, rental or other conditions, prior sale, lease or financing, or withdrawal without notice. We include projections, opinions, assumptions or estimates for example only, and they may not represent current or future performance of the property. You and your tax and legal advisors should conduct your own investigation of the property and transaction.