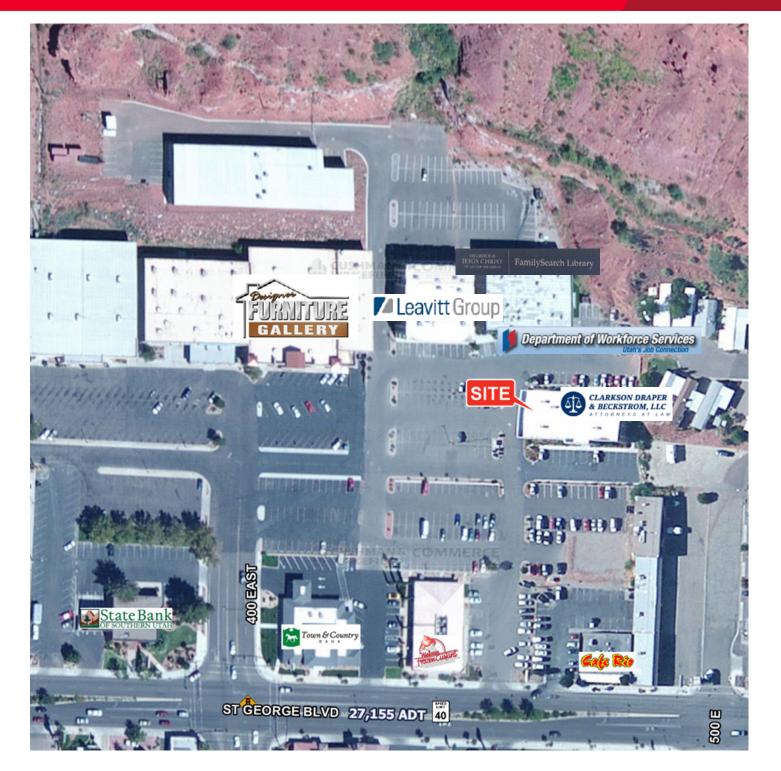

# **Boulevard Centre**

162 N 400 E / St. George, UT 84770

FOR LEASE

Travis J. Parry, SIOR, CCIM Senior Director +1 435 896 4705 tparry@comre.com

Andrew Sorensen, CCIM Director +1 435 986 4705 asoresen@comre.com

#### **Property Highlights**

- Total Size: 4,444± sf
- Lease Rate: \$1.00 NNN
- Ground floor space
- Perfect for legal, CPA, and professional use
- Attractive commercial-grade finish
- Downtown CBD location
- Walkable distance to food and amenities
- Visibility from St. George Blvd.
- Ample shared parking