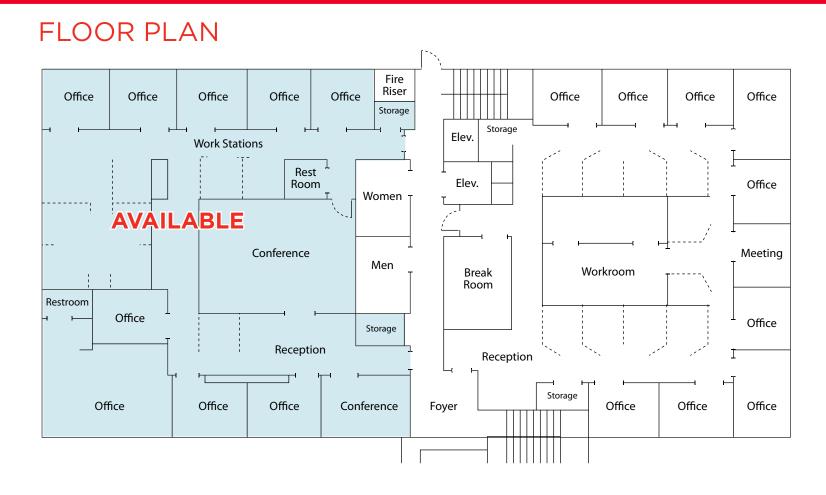

#### **Property Highlights**

- Total Size: 4,444± sf
- Lease Rate: \$1.00 NNN
- Ground floor space
- Perfect for legal, CPA, and professional use
- Attractive commercial-grade finish
- Downtown CBD location
- Walkable distance to food and amenities
- Visibility from St. George Blvd.
- Ample shared parking