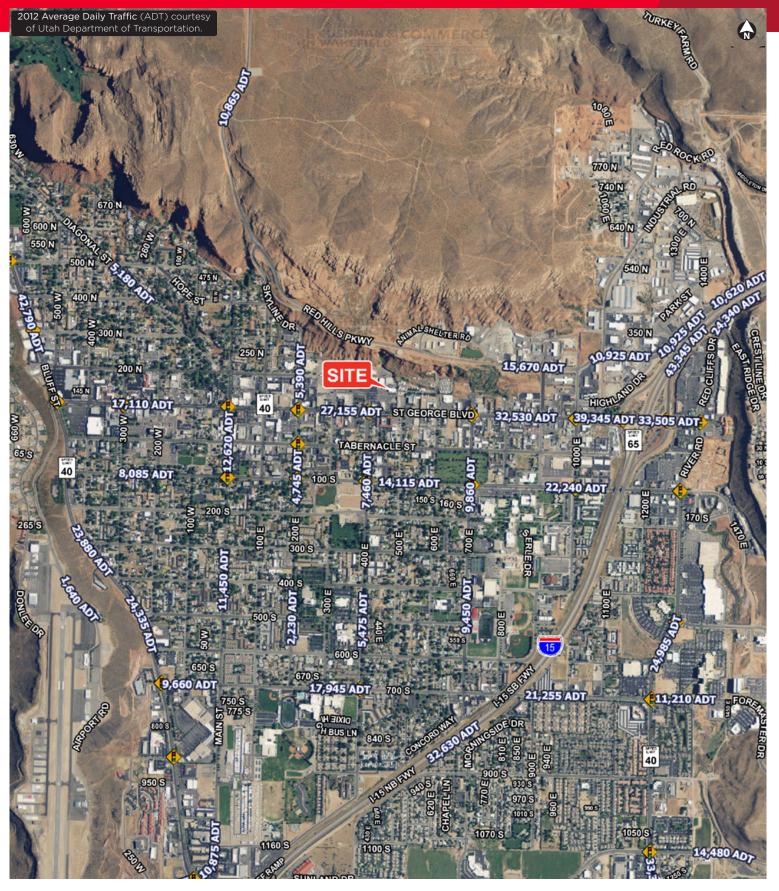

#### **Property Highlights**

- Total Size: 4,444± sf
- Lease Rate: \$1.00 NNN
- Ground floor space
- Perfect for legal, CPA, and professional use
- Attractive commercial-grade finish
- Downtown CBD location
- Walkable distance to food and amenities
- Visibility from St. George Blvd.
- Ample shared parking