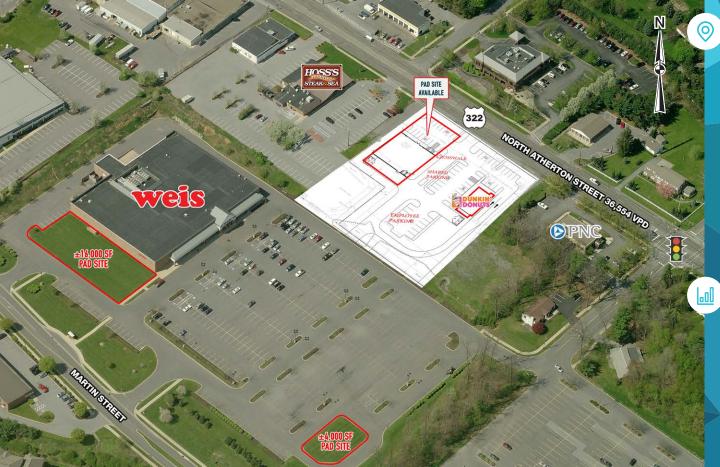

# **1471 MARTIN STREET** STATE COLLEGE, PA

#### PAD SITES AVAILABLE FOR LEASE

# property highlights.

- Signalized ingress/egress off of North Atherton
  Street & Weis Shopping Center
- Over 45,000 students at Penn State University
- Signage possibilities on North Atherton Street
- Owned and Managed by: **weis**