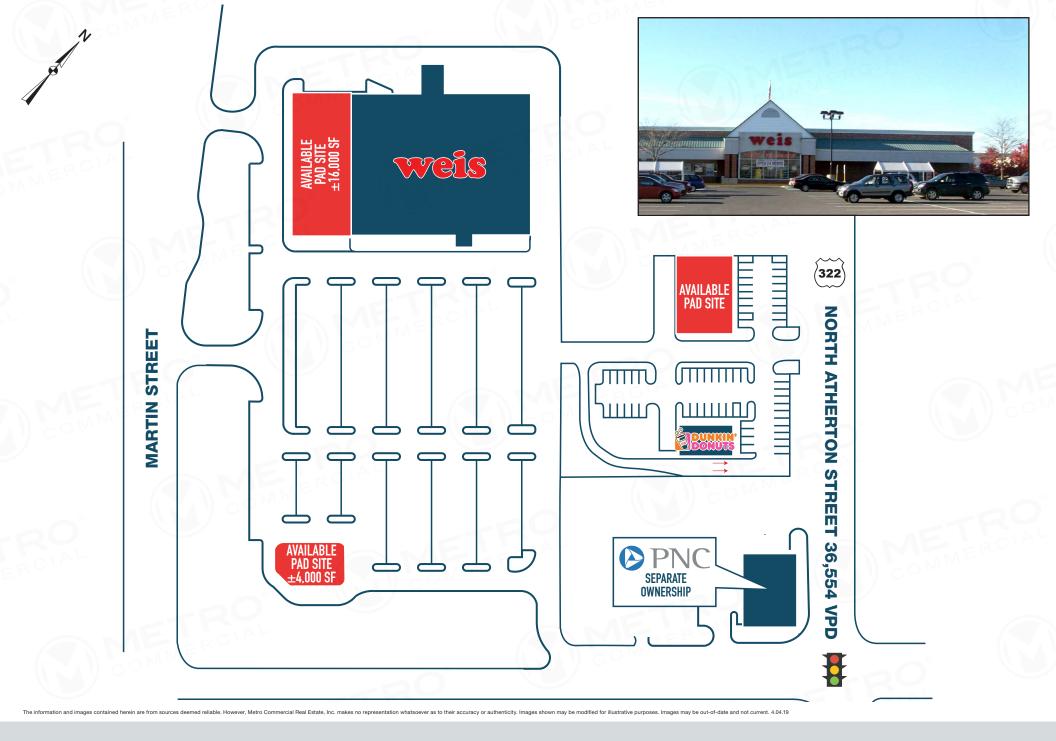

# **1471 MARTIN STREET** STATE COLLEGE, PA

#### PAD SITES AVAILABLE FOR LEASE

# property highlights.

- Signalized ingress/egress off of North Atherton
  Street & Weis Shopping Center
- Over 45,000 students at Penn State University
- Signage possibilities on North Atherton Street
- Owned and Managed by: **weis**