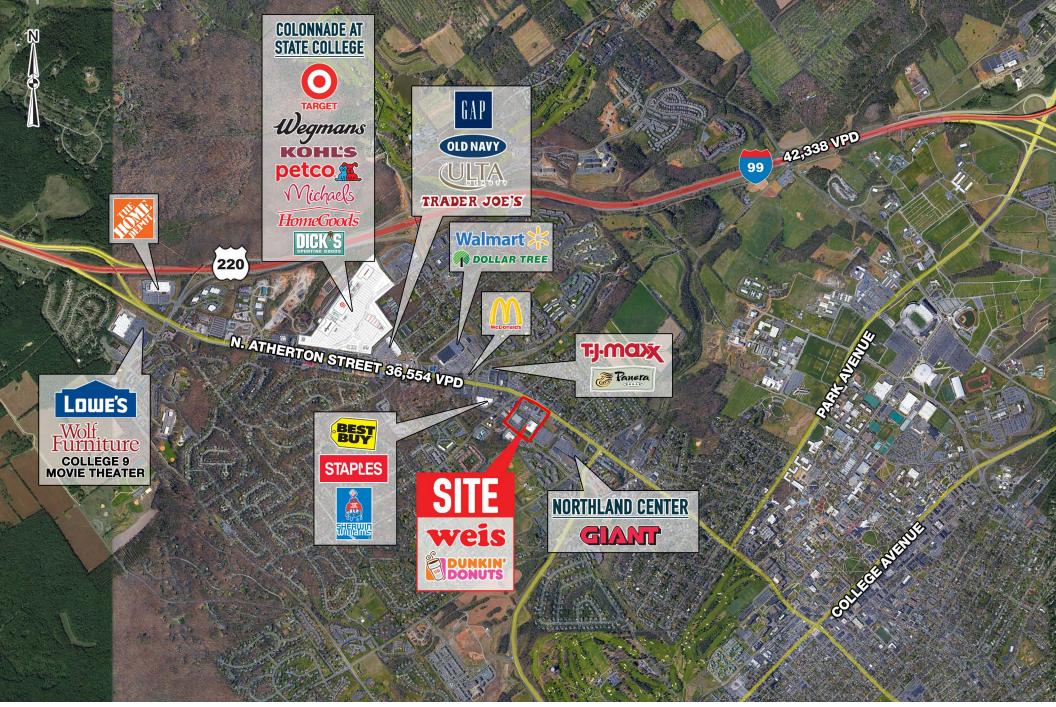

# property highlights.

- Signalized ingress/egress off of North Atherton
  Street & Weis Shopping Center
- Over 45,000 students at Penn State University
- Signage possibilities on North Atherton Street
- Owned and Managed by: **weis**

### stats.

| 2018 DEMOGRAPHICS*                                                     | 1 MILE   | 3 MILES  | 5 MILES  |
|------------------------------------------------------------------------|----------|----------|----------|
| EST. POPULATION                                                        | 14,989   | 75,761   | 91,055   |
| EST. HOUSEHOLDS                                                        | 6,643    | 25,874   | 32,264   |
| EST. AVG. HH INCOME                                                    | \$65,030 | \$66,962 | \$75,188 |
| ROUTE 322 (NORTH ATHERTON STREET) TRAFFIC COUNT: 36.554 VPD *ESRI 2018 |          |          |          |