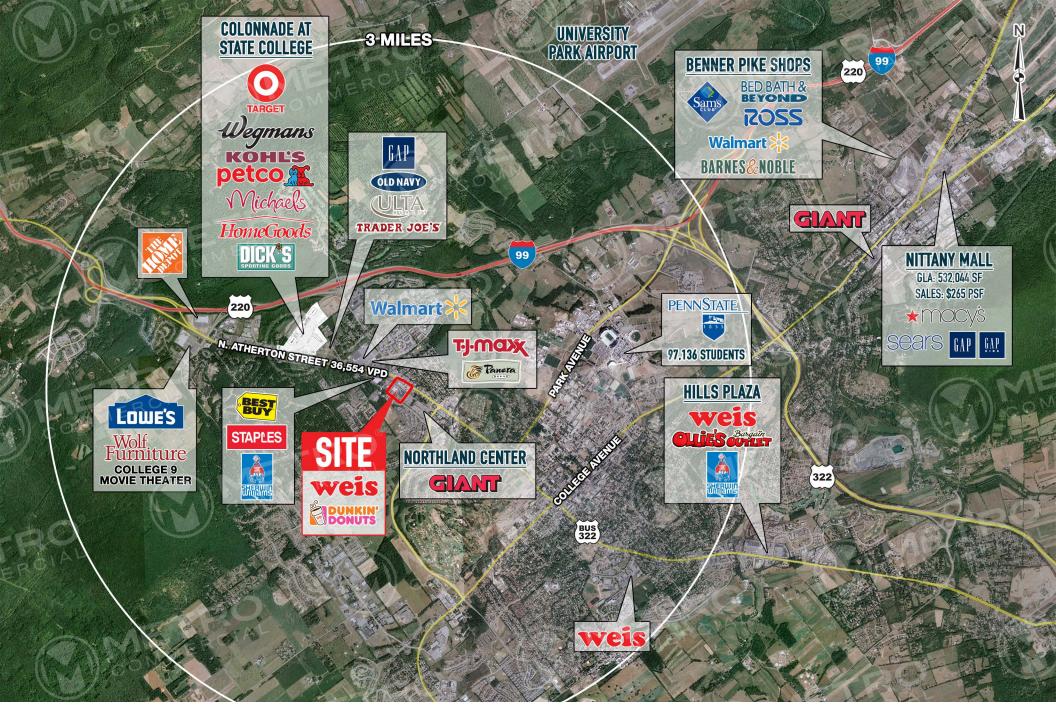

# property highlights.

- Signalized ingress/egress off of North Atherton
  Street & Weis Shopping Center
- Over 45,000 students at Penn State University
- Signage possibilities on North Atherton Street
- Owned and Managed by: **weis**

### stats.

| 2018 DEMOGRAPHICS*                                                     | 1 MILE   | 3 MILES  | 5 MILES  |
|------------------------------------------------------------------------|----------|----------|----------|
| EST. POPULATION                                                        | 14,989   | 75,761   | 91,055   |
| EST. HOUSEHOLDS                                                        | 6,643    | 25,874   | 32,264   |
| EST. AVG. HH INCOME                                                    | \$65,030 | \$66,962 | \$75,188 |
| ROUTE 322 (NORTH ATHERTON STREET) TRAFFIC COUNT: 36.554 VPD *ESRI 2018 |          |          |          |