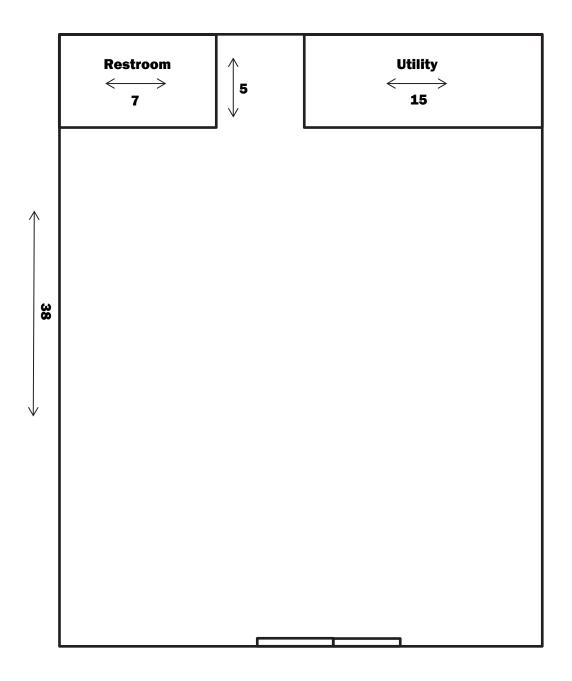

## **Retail Space For Lease**



**Space Available:** 1,000sf **Lease Rate:** \$16.00/sf MG



#### **Property Details:**

- General Retail Space Available
- Immediate Occupancy
- Open Layout with Storage and Restroom
- Across from Merchant's Walk in the Heart of East Cobb
- Ideal For Cafe or Take Out
- Excellent Exposure on Johnson Ferry Road
- 29,215 VPD
- Cobb Community Transit Bus Access
- Near Retail, Restaurants, and Convenience Stores
- Population 59,585 per a 3 mile radius
- 234' on Johnson Ferry with 2 Curb Cuts

For more information, please contact:

**Austin Miller** 

404-229-6351 amiller@rg-re.com



### **1280 Johnson Ferry Road**







For more information, please contact:

**Austin Miller** 

404-229-6351 amiller@rg-re.com



# **1280 Johnson Ferry Rd Floor Plan**



#### For more information, please contact:

**Austin Miller** 

404-229-6351 amiller@rg-re.com