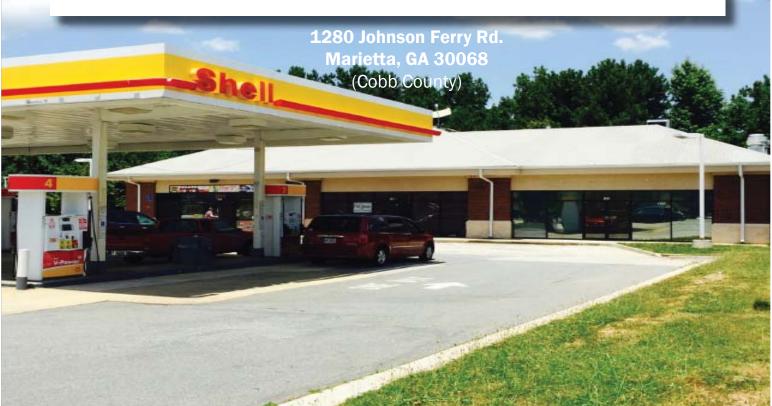

## **Retail Space For Lease**

**Space Available:** 1,000sf **Lease Rate:** \$16.00/sf MG

#### **Property Details:**

- General Retail Space Available
- Immediate Occupancy
- Open Layout with Storage and Restroom
- Across from Merchant's Walk in the Heart of East Cobb
- Ideal For Cafe or Take Out
- Excellent Exposure on Johnson Ferry Road
- 29,215 VPD
- Cobb Community Transit Bus Access
- Near Retail, Restaurants, and Convenience Stores
- Population 59,585 per a 3 mile radius
- 234' on Johnson Ferry with 2 Curb Cuts