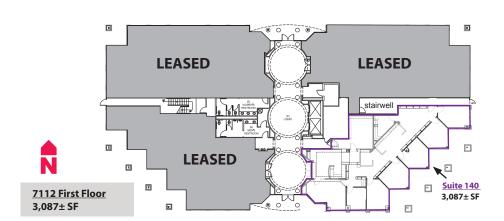

Extended Stay America, Comfort Inn, Chili's Bar and Grill, Sweet Tomatoes, IHOP and Union Bank of California. Also, Woodward Centre is adjacent to Kaiser Hospital and minutes from Riverpark Regional Shopping Center, one of Fresno's most exclusive shopping destinations.



## Newmark Grubb Pearson Commercial

FRESNO OFFICE: 7480 N Palm Ave Suite 101 Fresno CA 93711, T 559.432.6200 VISALIA OFFICE: 3447 S Demaree St Visalia CA 93277, T 559.732.7300 www.pearsonrealty.com

Independently Owned and Operated

## **Woodward Centre**





## Newmark Grubb Pearson Commercial

FRESNO OFFICE: 7480 N Palm Ave Suite 101 Fresno CA 93711, T 559.432.6200 VISALIA OFFICE: 3447 S Demaree St Visalia CA 93277, T 559.732.7300

www.pearsonrealty.com

Independently Owned and Operated

7108-7112 N Fresno Street





# For Additional Information

**Please Contact:** 

### **Phil Souza**

Senior Vice President - Office Division 559.447.6283 psouza@pearsonrealty.com CA BRF# 00853876

### **Jeremy Reed**

Senior Vice President - Office Division 559.447.6282 jreed@pearsonrealty.com CA BRF# 01203327

### Jessica Young

Marketing Specialist - Office Division 559.447.6281 jyoung@pearsonrealty.com CA BRF# 01498704

## **AERIAL**



## Newmark Grubb Pearson Commercial

FRESNO OFFICE: 7480 N Palm Ave Suite 101 Fresno CA 93711, T 559.432.6200 VISALIA OFFICE: 3447 S Demaree St Visalia CA 93277, T 559.732.7300

www.pearsonrealty.com

Independently Owned and Operated

Procuring broker shall only be entitled to a commission, calculated in accordance with the rates approved by our principal only if such procuring br