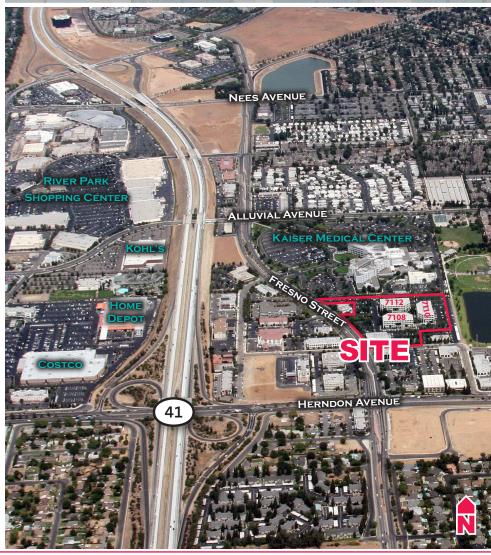

The project is popular with tenants due to the close proximity to Fresno's main arteries - Herndon Avenue, Freeway 41, and numerous support services such as hotels, banking and restaurants, including: Marriott, Extended Stay America, Comfort Inn, Chili's Bar and Grill, Sweet Tomatoes, IHOP and Union Bank of California. Also, Woodward Centre is adjacent to Kaiser Hospital and minutes from Riverpark Regional Shopping Center, one of Fresno's most exclusive shopping destinations.

## **AERIAL**