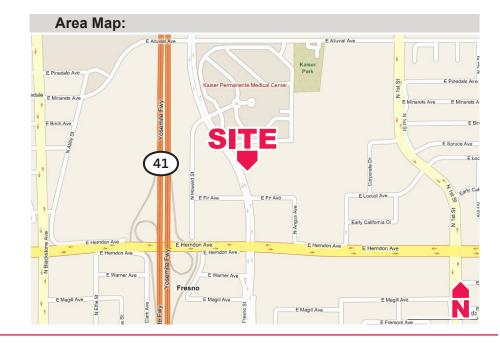

The project is popular with tenants due to the close proximity to Fresno's main arteries - Herndon Avenue, Freeway 41, and numerous support services such as hotels, banking and restaurants, including: Marriott, Extended Stay America, Comfort Inn, Chili's Bar and Grill, Sweet Tomatoes, IHOP and Union Bank of California. Also, Woodward Centre is adjacent to Kaiser Hospital and minutes from Riverpark Regional Shopping Center, one of Fresno's most exclusive shopping destinations.