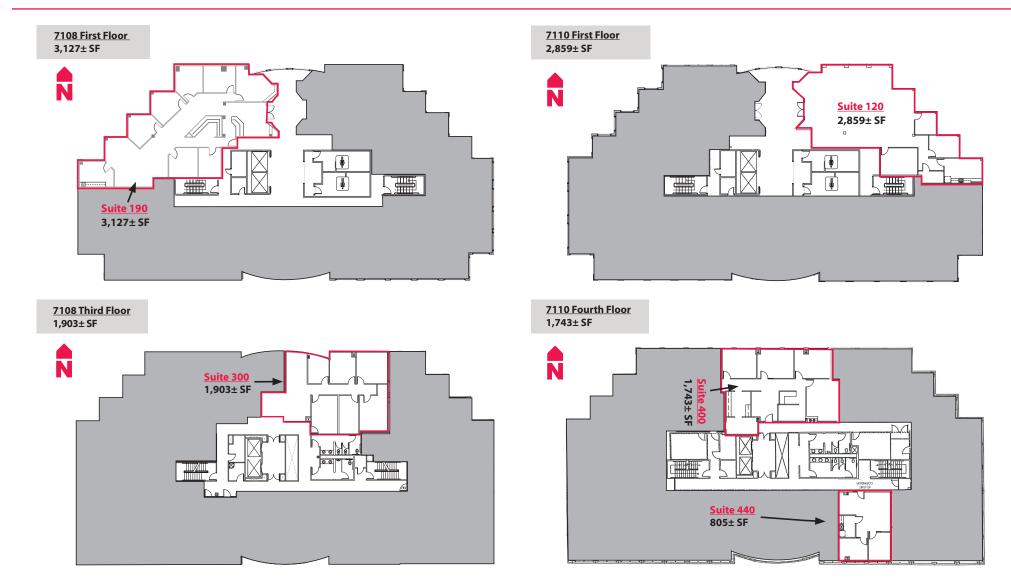

### **Available Space:**

7108 N. Fresno Street - Suite 190 3,127± SF

7108 N. Fresno Street - Suite 300 1,903± SF

7110 N. Fresno Street - Suite 120 2,859± SF

7110 N. Fresno Street - Suite 400 1,743± SF

7110 N. Fresno Street - Suite 440 805± SF