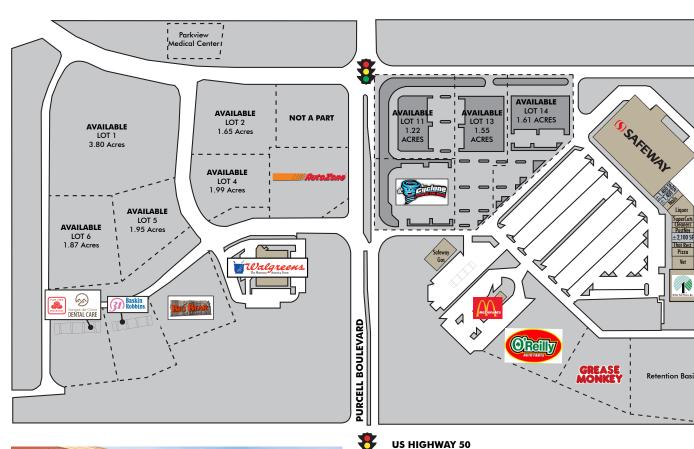

# Pueblo West Marketplace

US HIGHWAY 50 & PURCELL BOULEVARD, PUEBLO WEST, CO 81007

# PAD SITES AVAILABLE

#### **GREAT HIGHWAY EXPOSURE**

- + Pads available alongside Walgreens and AutoZone
- New Highway 50 interchange with great highway exposure and lighted
- + Adjacent to a Safeway and Dollar Tree anchored center
- + Across from the new Parkview Medical Center at the northwest corner of Industrial Boulevard & Purcell Boulevard

# **Property Details**

| Total Site Area | 20+/- Acres        |
|-----------------|--------------------|
| Available Pads  | 1.22-3.8 +/- Acres |