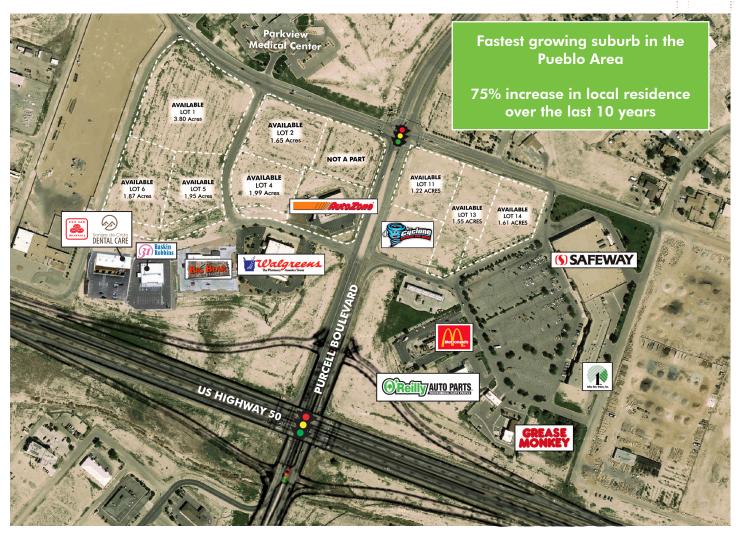

# Pueblo West Marketplace

US HIGHWAY 50 & PURCELL BOULEVARD, PUEBLO WEST, CO 81007

# PAD SITES AVAILABLE

#### **GREAT HIGHWAY EXPOSURE**

- + Pads available alongside Walgreens and AutoZone
- New Highway 50 interchange with great highway exposure and lighted
- + Adjacent to a Safeway and Dollar Tree anchored center
- + Across from the new Parkview Medical Center at the northwest corner of Industrial Boulevard & Purcell Boulevard

# **Property Details**

| Total Site Area | 20+/- Acres        |
|-----------------|--------------------|
| Available Pads  | 1.22-3.8 +/- Acres |