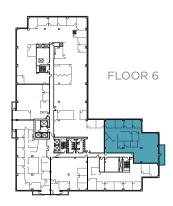

## BELLEVUE PACIFIC CENTER

## **SUITE 610**

• 5,303 SF

ısBank

- Office Use
- Market ready work complete
- Available Now
- Private South facing deck