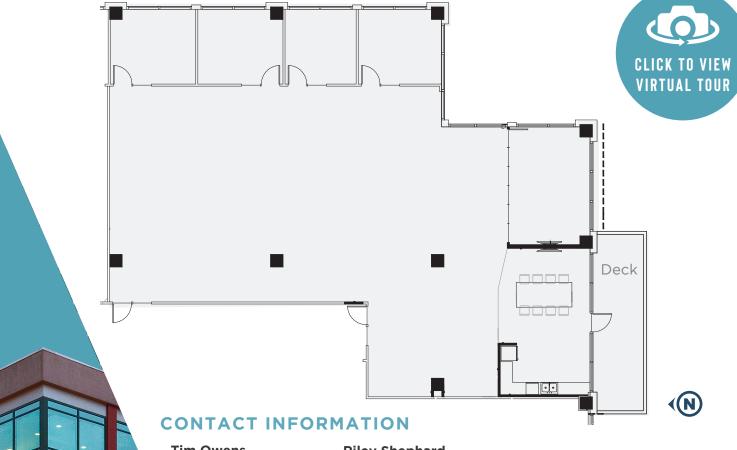

## **SUITE 610**

• 5,303 SF

ısBank

- Office Use
- Market ready work complete
- Available Now
- Private South facing deck