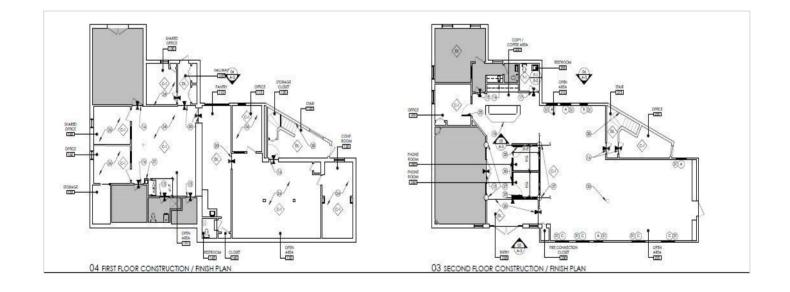

### **Property Highlights**

- · Very well maintained
- · Generator can run the entire building
- · Additional windows can be added
- · Level 1 flexible office with on-grade door
- · Level 2 open efficient office layout
- New rooftop HVAC unit installed in 2015
- · Electric car charging station
- · Single or multi-tenant possibilities