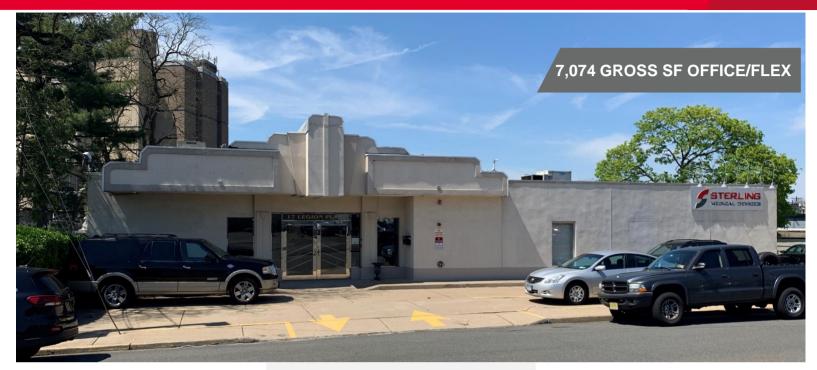

## FOR SALE or LEASE 17 Legion Place

Rochelle Park, NJ

#### **Specifics**

- · User or Investor Opportunity
- Zoning Business "A" District
- Block/Lot(s) 89/22-27
- · On-grade overhead door
- Generator 50 KW Kohler Natural Gas (2008)
- · Near corner of West Passaic Street
- 15 Parking spaces on site
- · Street parking available
- Surplus parking available across the quiet street

### **Property Highlights**

- · Very well maintained
- · Generator can run the entire building
- · Additional windows can be added
- · Level 1 flexible office with on-grade door
- · Level 2 open efficient office layout
- New rooftop HVAC unit installed in 2015
- · Electric car charging station
- · Single or multi-tenant possibilities