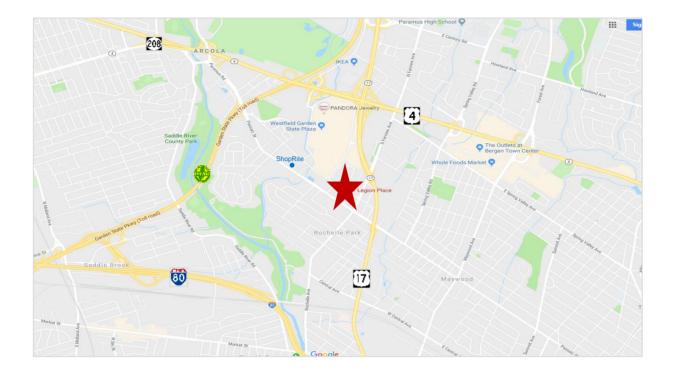

#### Proximity

- 2/10 of a mile from Route 17
- 3/10 of a mile from Garden State Plaza
- Great access to Route 4, 208, GSP, Route 80
- Walkable to numerous restaurants/banks/shopping
- NJ Transit bus stop servicing NYC nearby