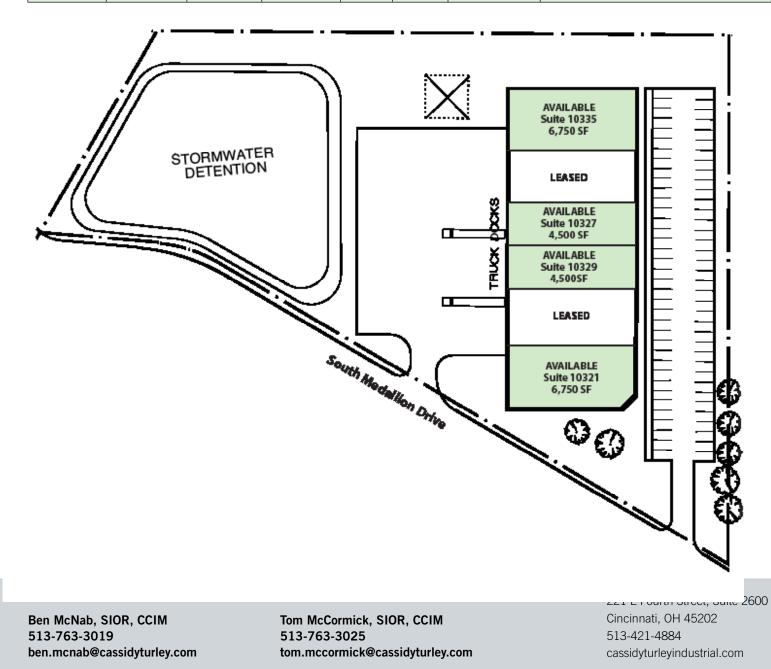

#### 4,500 - 9,000 SF available

- Suite 10321 6,750 SF End Cap
- Suite 10327 4,500 SF can be combined for 9,000 SF total
- Suite 10329 4,500 SF can be combined for 9,000 SF total
- Suite 10335 6,750 SF End Cap

### Site Plan

| Suite # | Total/SF | Office/SF | Whse/SF | Dock<br>Doors | Drive-In<br>Doors | Lease Rate         | Comments                                         |
|---------|----------|-----------|---------|---------------|-------------------|--------------------|--------------------------------------------------|
| 10321   | 6,750    | 5,977     | 773     | 0             | 1                 | \$9.00/SF<br>Gross | Heavy Office                                     |
| 10327   | 4,500    | 2,400     | 2,100   | 1             | 0                 | \$7.00/SF<br>Gross | Can be combined with<br>Suite 10329 for 9,000 SF |
| 10329   | 4,500    | 830       | 3,670   | 1             | 0                 | \$6.00/SF<br>Gross | Can be combined with<br>Suite 10327 for 9,000 SF |
| 10335   | 6,750    | 5,527     | 1,223   | 0             | 1                 | \$9.00/SF<br>Gross | Heavy Office                                     |