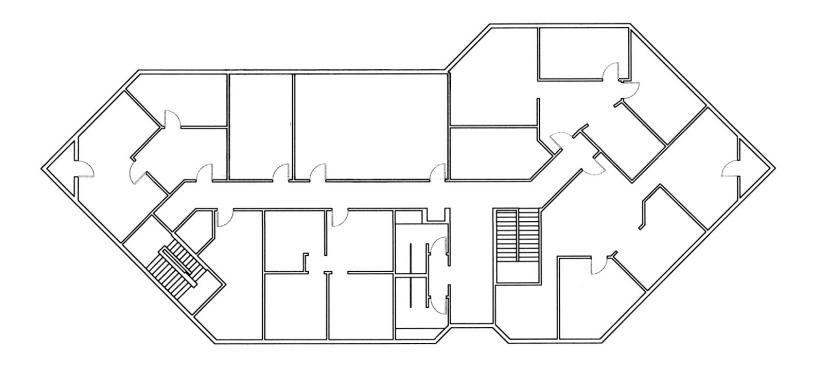

on signage is available
- Area Tenants: Caribou Coffee, Walgreens, CVS, Wendy's, Lakeville Chinese, Jimmy John's, Green Mill, FedX Office, and more

#### **Demographics and Traffic Counts:**

- Average Household Population: 1 mile 3,329, 3 miles 24,633 and 5 miles 67,318
- Average Household Income: 1 mile \$116,014,
  3 miles \$113,009 and 5 miles \$98,539
- 25,500 vpd Kenwood Trail and 15,200 vpd on Kenrick Avenue

#### Space Available:

- Suite 120: 523 sf to 1,368 sf contiguous (corner office/window with plenty of light)
- Lease Rates: \$19.00 psf Gross



**LAURA GILL** 612.310.5399

laura@christiansonandco.com

This information is accurate as of the date of printing and is subject to change without notice. All information is deemed accurate, but cannot be guaranteed.

### Floor Plan



# **Building Photo**



This information is accurate as of the date of printing and is subject to change without notice. All information is deemed accurate, but cannot be guaranteed.