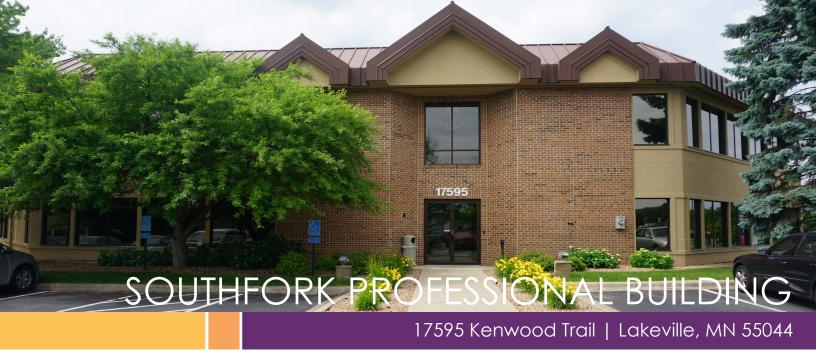

# Office Space For Lease



## Highlights and Features:

- Located off of 35 & Co Rd 50
- Main floor breakroom
- On-site management
- Pylon signage is available
- Area Tenants: Caribou Coffee, Walgreens, CVS, Wendy's, Lakeville Chinese, Jimmy John's, Green Mill, FedX Office, and more

#### **Demographics and Traffic Counts:**

- Average Household Population: 1 mile 3,329, 3 miles 24,633 and 5 miles 67,318
- Average Household Income: 1 mile \$116,014,
  3 miles \$113,009 and 5 miles \$98,539
- 25,500 vpd Kenwood Trail and 15,200 vpd on Kenrick Avenue

#### Space Available:

- Suite 120: 523 sf to 1,368 sf contiguous (corner office/window with plenty of light)
- Lease Rates: \$19.00 psf Gross



**LAURA GILL** 612.310.5399

laura@christiansonandco.com

This information is accurate as of th