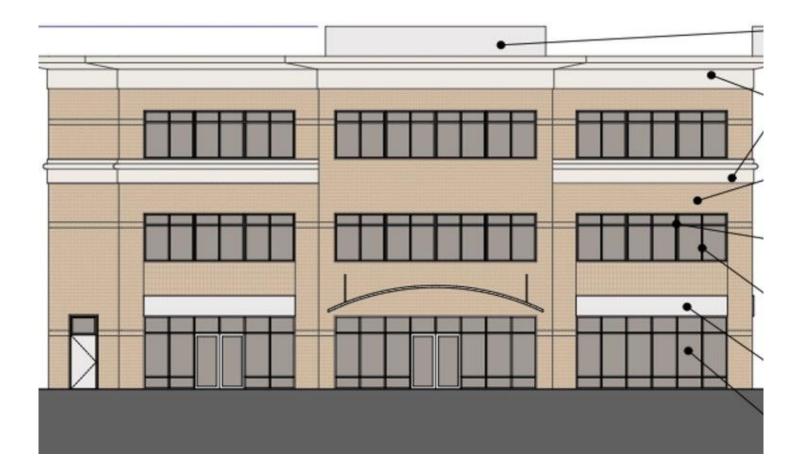

## **Property Highlights:**

- 18,000± Total SF
- Minimum 2,000± SF available
- To be built
- 1.65± Acres

Class A office/retail space in Latham on busy Troy Schenectady Rd (over 36,000±AADT).

High visibility for first floor retail space as well as high end office space on the upper floors.

 $18,000\pm$  SF available; suites sub-dividable, minimum of  $2,000\pm$  SF. Contact brokers for rental rates.

| DEMOGRAPHICS |            |           |                                    |
|--------------|------------|-----------|------------------------------------|
| Radius       | Businesses | Employees | Total<br>Residential<br>Population |
| 1 Mile       | 253        | 5,572     | 2,071                              |
| 3 Miles      | 1,352      | 28,495    | 26,444                             |
| 5 Miles      | 4,999      | 89,061    | 101,344                            |