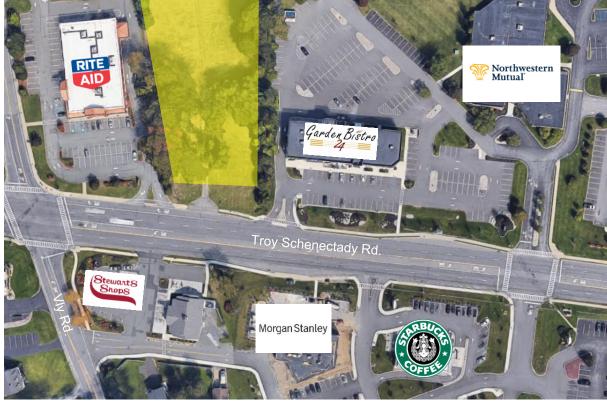

## **Property Highlights:**

- 18,000± Total SF
- Minimum 2,000± SF available
- To be built
- 1.65± Acres

Class A office/retail space in Latham on busy Troy Schenectady Rd (over 36,000±AADT).

High visibility for first floor retail space as well as high end office space on the upper floors.

Approximate plot lines, subject to survey verification

Independently Owned and Operated / A Member of the Cushman & Wakefield Alliance

Cushman & Wakefield Copyright 2015. No warranty or representation, express or implied, is made to the accuracy or completeness of the information contained herein, and same is submitted subject to errors, omissions, change of price, rental or other conditions, withdrawad without notice, and to any special listing conditions imposed by the property owner(s). As applicable, we make no representation as to the condition of the properties) in question.