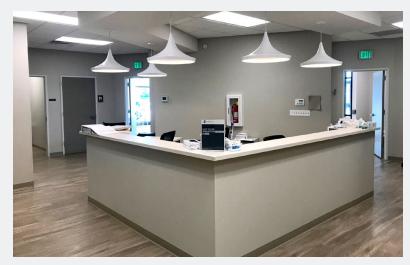

## **Property Overview**

- Free-standing medical office building available for lease
- All furniture, fixtures, and equipment are included
- Behavioral health clinics welcome
- Recent build-out
- Arapahoe Road frontage
- Building signage & monument signage available
- Strong demographics
- Abundant parking
- Directly across from The Streets at Southglenn