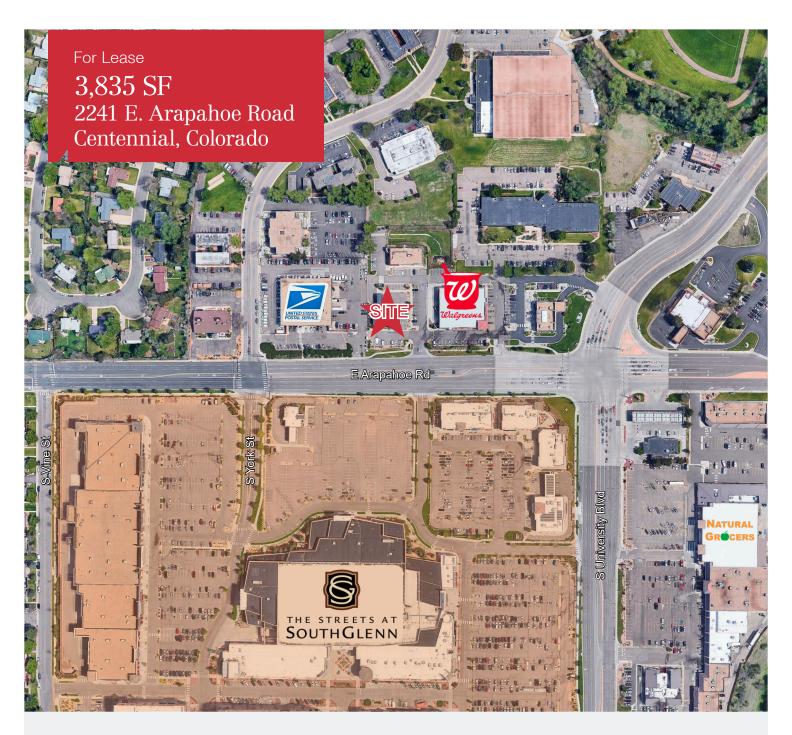

For Lease

3,835 SF

Former Urgent Care near University & Arapahoe

# 2241 East Arapahoe Road

Centennial, Colorado 80122

## **Property Overview**

- Free-standing medical office building available for lease
- All furniture, fixtures, and equipment are included
- Behavioral health clinics welcome
- Recent build-out
- Arapahoe Road frontage
- Building signage & monument signage available
- Strong demographics
- Abundant parking
- Directly across from The Streets at Southglenn