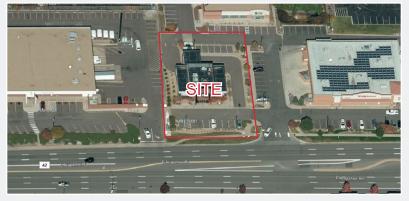

For Lease

3,835 SF

Former Urgent Care near University & Arapahoe

# 2241 East Arapahoe Road

Centennial, Colorado 80122

## **Property Overview**

- Free-standing medical office building available for lease
- All furniture, fixtures, and equipment are included
- Behavioral health clinics welcome
- Recent build-out
- Arapahoe Road frontage
- Building signage & monument signage available
- Strong demographics
- Abundant parking
- Directly across from The Streets at Southglenn