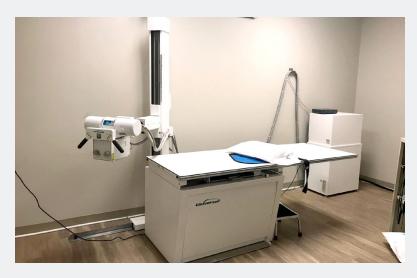

## **Property Overview**

- Free-standing medical office building available for lease
- All furniture, fixtures, and equipment are included
- Behavioral health clinics welcome
- Recent build-out
- Arapahoe Road frontage
- Building signage & monument signage available
- Strong demographics
- Abundant parking
- Directly across from The Streets at Southglenn