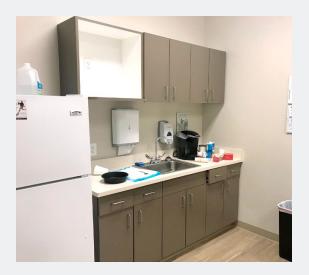

## **Property Overview**

- Free-standing medical office building available for lease
- All furniture, fixtures, and equipment are included
- Behavioral health clinics welcome
- Recent build-out
- Arapahoe Road frontage
- Building signage & monument signage available
- Strong demographics
- Abundant parking
- Directly across from The Streets at Southglenn