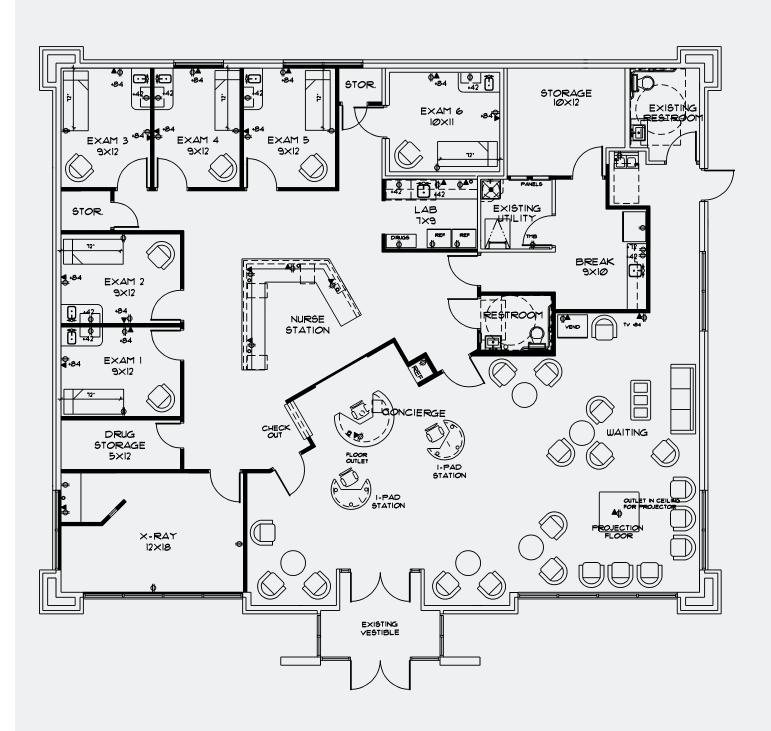

## **Property Overview**

- Free-standing medical office building available for lease
- All furniture, fixtures, and equipment are included
- Behavioral health clinics welcome
- Recent build-out
- Arapahoe Road frontage
- Building signage & monument signage available
- Strong demographics
- Abundant parking
- Directly across from The Streets at Southglenn

# **Property Facts**

Available SF: 3,835 SF

Building SF: 3,835 SF

Year Built / Renov.: 2009 / 2017