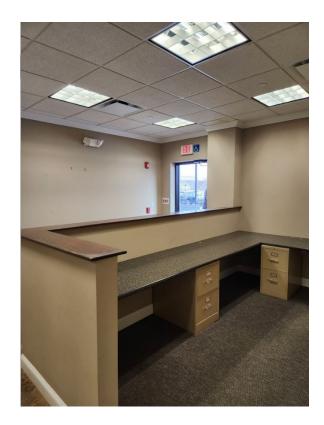

## Exceptional Office Space in the Heart of Downtown Fairfield

For Lease

1499 Post Road

Attractive and well appointed office space available for lease in downtown Fairfield.

- Approx. 3,130 square feet
- Compliment of 11 private offices, plus:
  - Two conference rooms
  - Kitchen area
  - Two bathrooms
  - Reception/waiting area
- Parking Garage is steps from entrance (Free and abundant parking)
- Walk to the many downtown retailers, restaurants, services and entertainment
- Nearby Universities: Fairfield University and Sacred Heart University

## 1499 Post Road, Fairfield, CT

Febbraio Group. 2000 Post Rd. Suite 200, Fairfield, CT 06824 203.254.2061

Compliment of 11 private offices, including executive-type, 2 conference rooms, kitchen area and attractive reception area.