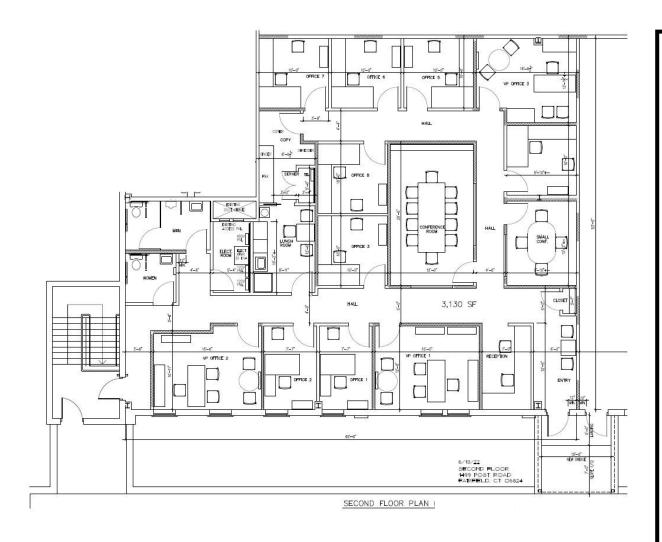

## Exceptional Office Space in the Heart of Downtown Fairfield

For Lease

1499 Post Road

Attractive and well appointed office space available for lease in downtown Fairfield.

- Approx. 3,130 square feet
- Compliment of 11 private offices, plus:
  - Two conference rooms
  - Kitchen area
  - Two bathrooms
  - Reception/waiting area
- Parking Garage is steps from entrance (Free and abundant parking)
- Walk to the many downtown retailers, restaurants, services and entertainment
- Nearby Universities: Fairfield University and Sacred Heart University

## 1499 Post Road, Fairfield, CT

Febbraio Group. 2000 Post Rd. Suite 200, Fairfield, CT 06824 203.254.2061

Compliment of 11 private offices, including executive-type, 2 conference rooms, kitchen area and attractive reception area.