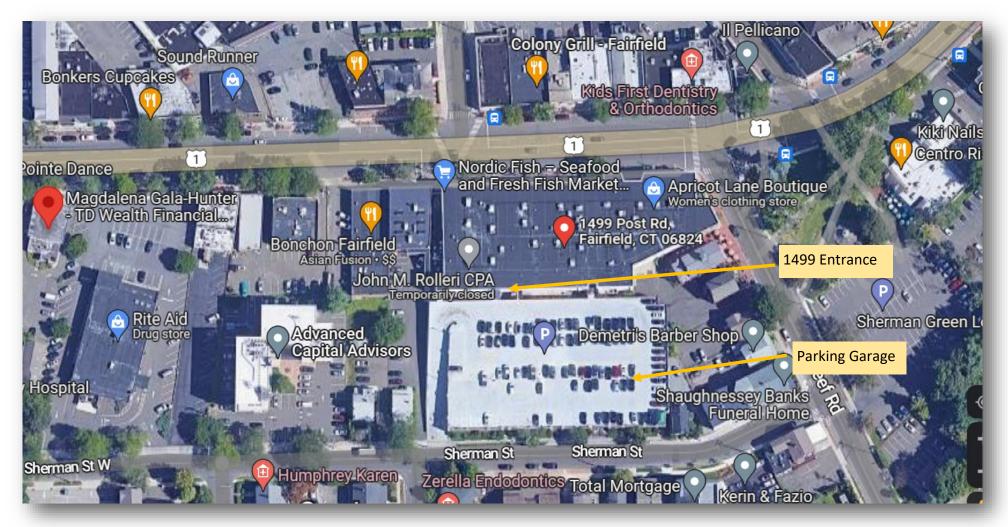

## Exceptional Office Space in the Heart of Downtown Fairfield

For Lease

1499 Post Road

Attractive and well appointed office space available for lease in downtown Fairfield.

- Approx. 3,130 square feet
- Compliment of 11 private offices, plus:
  - Two conference rooms
  - Kitchen area
  - Two bathrooms
  - Reception/waiting area
- Parking Garage is steps from entrance (Free and abundant parking)
- Walk to the many downtown retailers, restaurants, services and entertainment
- Nearby Universities: Fairfield University and Sacred Heart University

## 1499 Post Rd. Fairfield, CT 06824

Febbraio Group. 2000 Post Rd. Suite 200, Fairfield, CT 06824 203.254.2061