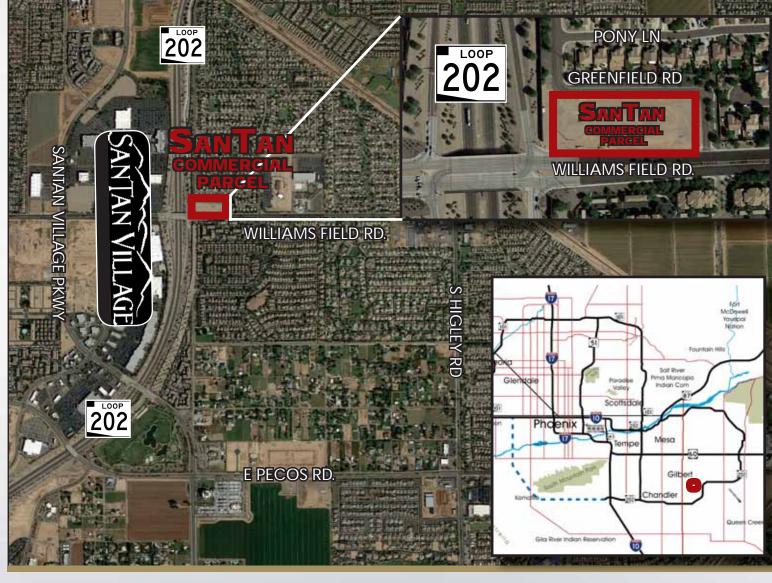

#### **Property Highlights**

- ±2.11 Acres (±92,101 SF)
- NEC of Williams Field & Loop 202
- Zoning: NC, City of Gilbert

- Excellent Demographics
- Gas/Water/Sewer: In Street
- Retail/Office Use
- Contact Agents For Pricing