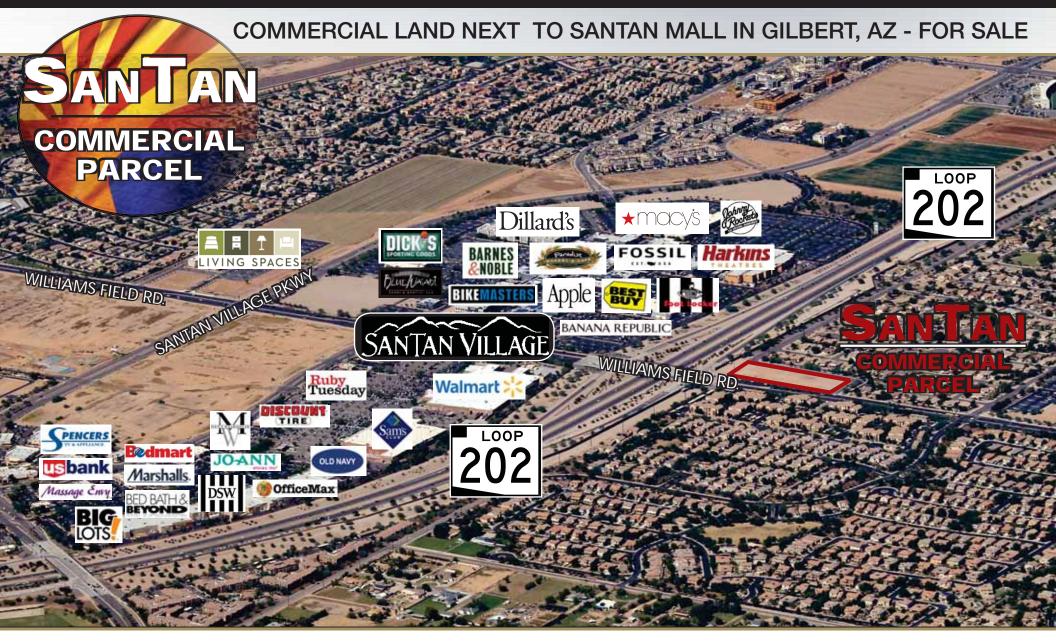

# COMMERCIAL LAND NEXT TO SANTAN MALL IN GILBERT, AZ - FOR SALE 202 LOOP COMMERCIAL

#### **Property Highlights**

- ±2.11 Acres (±92,101 SF)
- NEC of Williams Field & Loop 202
- Zoning: NC, City of Gilbert

- Excellent Demographics
- Gas/Water/Sewer: In Street
- Retail/Office Use
- Contact Agents For Pricing

#### Select SanTan Village and Area Retailers

**Harkins Theaters** 

**PARCEL** 

Apple

Macy's

Dillards

Best Buy

Johnny Rocket's

Starbucks

Footlocker

Walmart

Sam's Club

Old Navy

Office Max

Big Lots

Bed Bath & Beyond

Outback Steakhouse

Costco Warehouse

Arby's

Long John Silvers

**US Bank** 

Danny's Carwash

Marshals

Massage Envy

NYPD Pizza

Gilbert Fire Dept.

Subway

Lens Crafters

Dick's Sporting Goods

Chipotle

Subway

**Bike Masters** 

Bank of America

Many, many more...

Trent Rustan D: 480.966.5155 M: 602.550.0709 trustan@cpiaz.com

Matthew Turney D: 480.889.2568 mturney@cpiaz.com