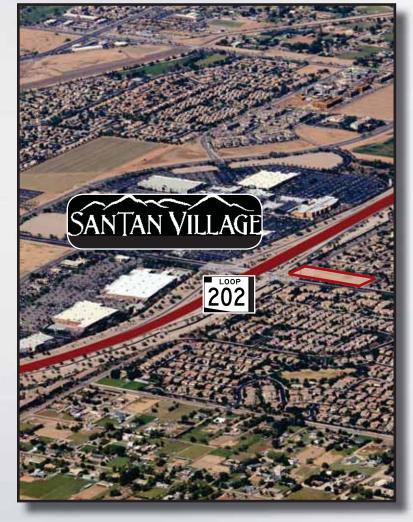

#### **Property Highlights**

- ±2.11 Acres (±92,101 SF)
- NEC of Williams Field & Loop 202
- Zoning: NC, City of Gilbert

- Excellent Demographics
- Gas/Water/Sewer: In Street
- Retail/Office Use
- Contact Agents For Pricing