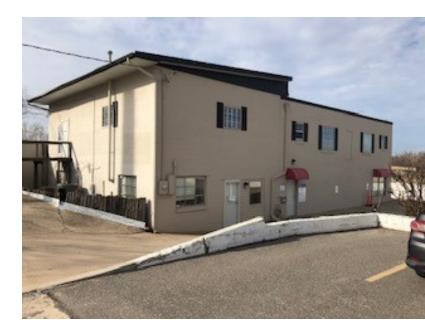

# PRICE EDWARDS

Classen West - Building 5228 | For Lease 5228 Classen Circle, Oklahoma City, OK 73118

#### **OFFICE SPACE NOW AVAILABLE**

| Lease Rate:                 | \$9.00 SF/yr<br>(NNN) |
|-----------------------------|-----------------------|
| Building Size:              | 11,043 SF             |
| Available SF:               | 11,043 SF             |
| Year Built:                 | 1947                  |
| Zoning:                     | Commercial            |
| Submarket:                  | North                 |
| Traffic Counts:             |                       |
| 101,300 east 100,600 west   | 1-44                  |
| 21,554 north \ 12,273 south | Western               |
|                             | 03172020              |

# PROPERTY OVERVIEW

Perfect location between Western Avenue District and Classen Curve with great Interstate 44 visibility.

Reasonable rent, easy access to Western, Classen and Interstate 44.

Near Penn Square Mall and many local shops.