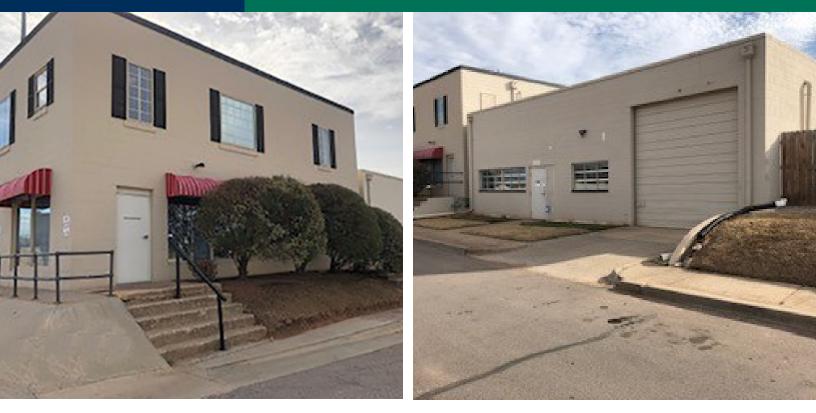

# PRICE EDWARDS

Classen West - Building 5228 | For Lease 5228 Classen Circle, Oklahoma City, OK 73118

#### **OFFICE SPACE NOW AVAILABLE**

| Lease Rate:                 | \$9.00 SF/yr<br>(NNN) |
|-----------------------------|-----------------------|
| Building Size:              | 11,043 SF             |
| Available SF:               | 11,043 SF             |
| Year Built:                 | 1947                  |
| Zoning:                     | Commercial            |
| Submarket:                  | North                 |
| Traffic Counts:             |                       |
| 101,300 east 100,600 west   | 1-44                  |
| 21,554 north \ 12,273 south | Western               |
|                             | 03172020              |

# PROPERTY OVERVIEW

Perfect location between Western Avenue District and Classen Curve with great Interstate 44 visibility.

Reasonable rent, easy access to Western, Classen and Interstate 44.

Near Penn Square Mall and many local shops.