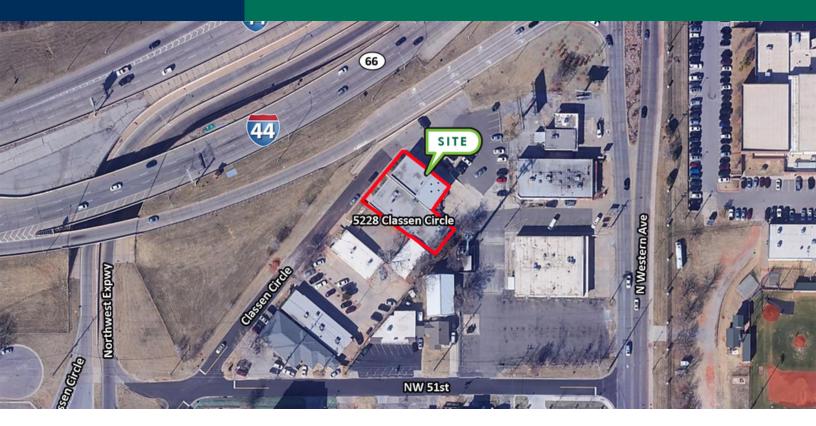

# PRICE EDWARDS

Classen West - Building 5228 | For Lease 5228 Classen Circle, Oklahoma City, OK 73118

# PROPERTY OVERVIEW

Perfect location between Western Avenue District and Classen Curve with great Interstate 44 visibility.

Reasonable rent, easy access to Western, Classen and Interstate 44.

Near Penn Square Mall and many local shops.