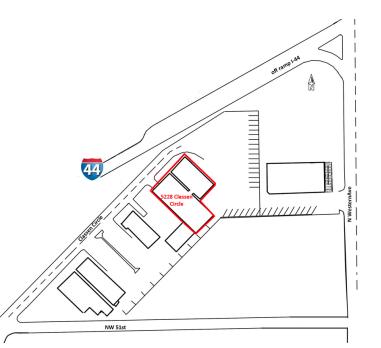

# PRICE EDWARDS

Classen West - Building 5228 | For Lease 5228 Classen Circle, Oklahoma City, OK 73118

# PROPERTY OVERVIEW

Perfect location between Western Avenue District and Classen Curve with great Interstate 44 visibility.

Reasonable rent, easy access to Western, Classen and Interstate 44.

Near Penn Square Mall and many local shops.