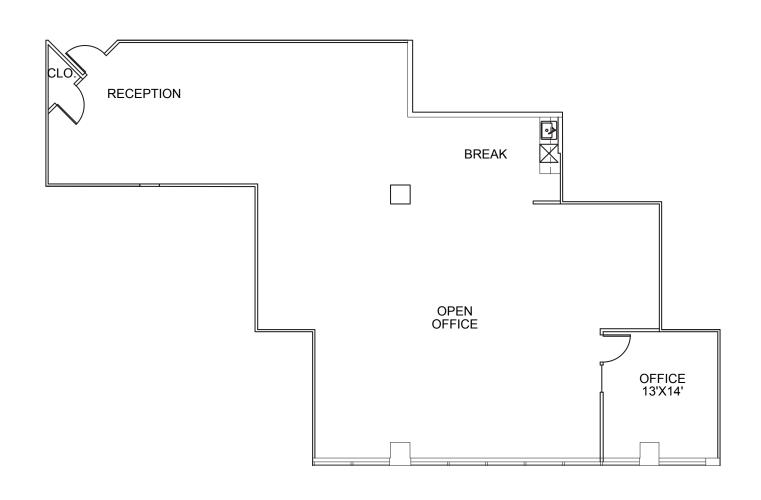

## EAST SUITE 209: 2,440 SQUARE FEET

JEFF HUNTINGTON 206.296.9619 jeff.huntington@kidder.com TODD BATTISON 206.296.9621 todd.battison@kidder.com MICHELLE CRABTREE, CPM, RPA 206.270.6503 mcrabtree@steelwavellc.com

## EAST SUITE 407: 792 SQUARE FEET

JEFF HUNTINGTON 206.296.9619 jeff.huntington@kidder.com TODD BATTISON 206.296.9621 todd.battison@kidder.com MICHELLE CRABTREE, CPM, RPA 206.270.6503 mcrabtree@steelwavellc.com