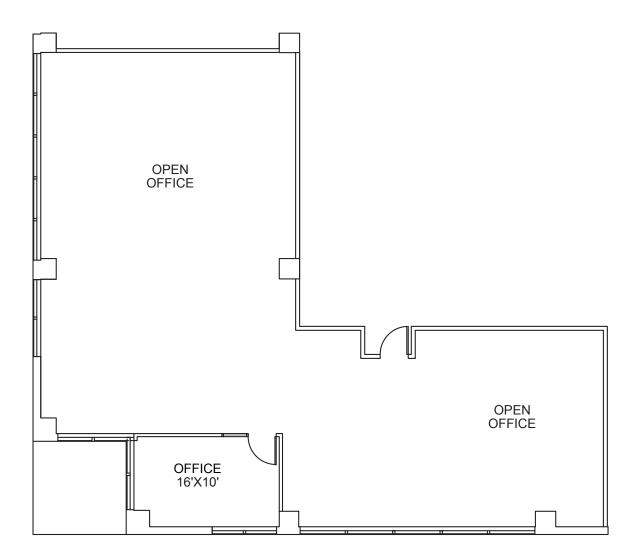

## WEST SUITE 225: 2,466 SQUARE FEET

JEFF HUNTINGTON 206.296.9619 jeff.huntington@kidder.com TODD BATTISON 206.296.9621 todd.battison@kidder.com MICHELLE CRABTREE, CPM, RPA 206.270.6503 mcrabtree@steelwavellc.com

# WEST SUITE 250: 3,002 SQUARE FEET

JEFF HUNTINGTON 206.296.9619 jeff.huntington@kidder.com TODD BATTISON 206.296.9621 todd.battison@kidder.com MICHELLE CRABTREE, CPM, RPA 206.270.6503 mcrabtree@steelwavellc.com

## WEST SUITES 225 & 250 COMBINED: 5,468 SQUARE FEET

JEFF HUNTINGTON 206.296.9619 jeff.huntington@kidder.com TODD BATTISON 206.296.9621 todd.battison@kidder.com MICHELLE CRABTREE, CPM, RPA 206.270.6503 mcrabtree@steelwavellc.com