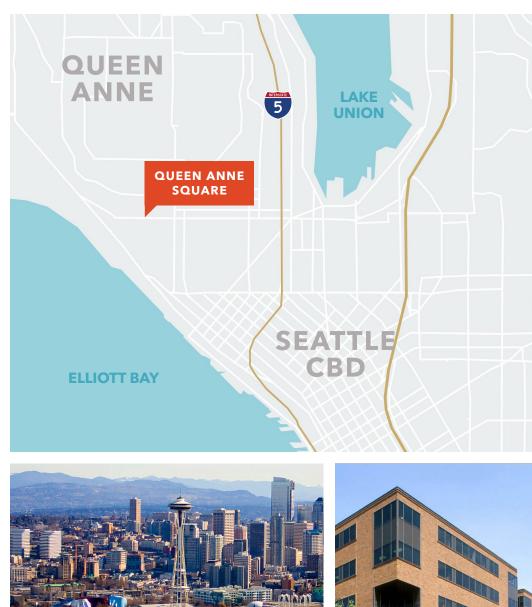

**CONVENIENT** walking distance to many amenities - from cafes to fine dining, retail, grocery stores, Rapid Ride, the Space Needle, Key Arena & Seattle Center **LOCATED** minutes from downtown Seattle, Interstate 5 & Highway 99

**LESS THAN** a 15-minute walk to South Lake Union and 1.5 miles from the Downtown Central Business District

**views** of Elliott Bay, the Olympic Mountains and a large landscaped plaza JEFF HUNTINGTON 206.296.9619 jeff.huntington@kidder.com