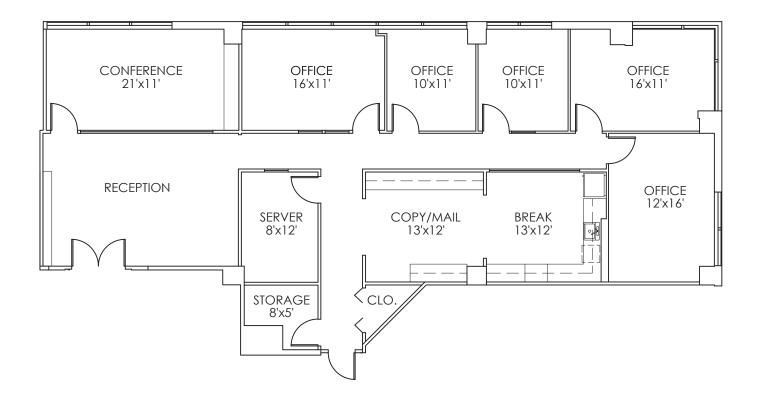

## EAST SUITE 209: 2,440 SQUARE FEET

JEFF HUNTINGTON 206.296.9619 jeff.huntington@kidder.com TODD BATTISON 206.296.9621 todd.battison@kidder.com MICHELLE CRABTREE, CPM, RPA 206.270.6503 mcrabtree@steelwavellc.com