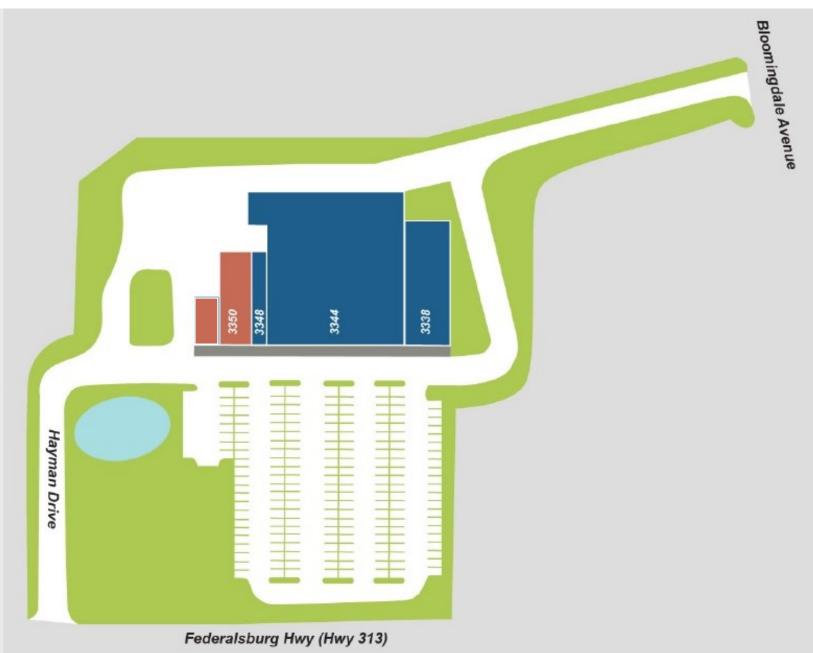

#### **Property Information**

Bloomingdale Plaza is a Food Lion anchored neighborhood shopping center. It is conveniently located for all shoppers in southeast Maryland.

- ⇒ 3,984+/- SF Available Immediately 1,800+/- SF Available May (Formerly PNC)
- ⇒ Lease Price: \$14 \$15 psf NNN