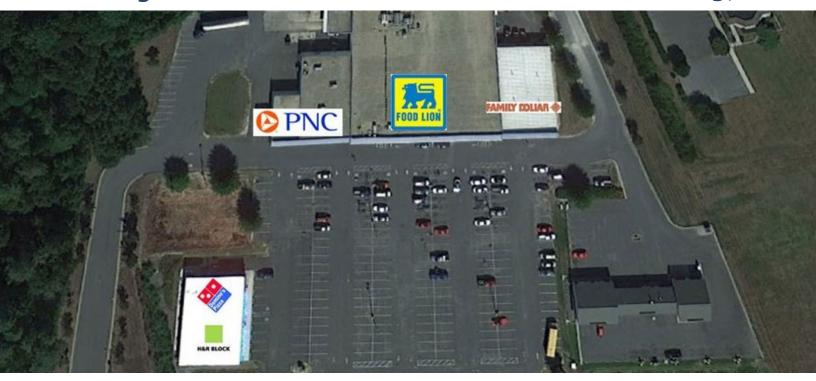

#### **Property Information**

Bloomingdale Plaza is a Food Lion anchored neighborhood shopping center. It is conveniently located for all shoppers in southeast Maryland.

- ⇒ 3,984+/- SF Available Immediately 1,800+/- SF Available May (Formerly PNC)
- ⇒ Lease Price: \$14 \$15 psf NNN