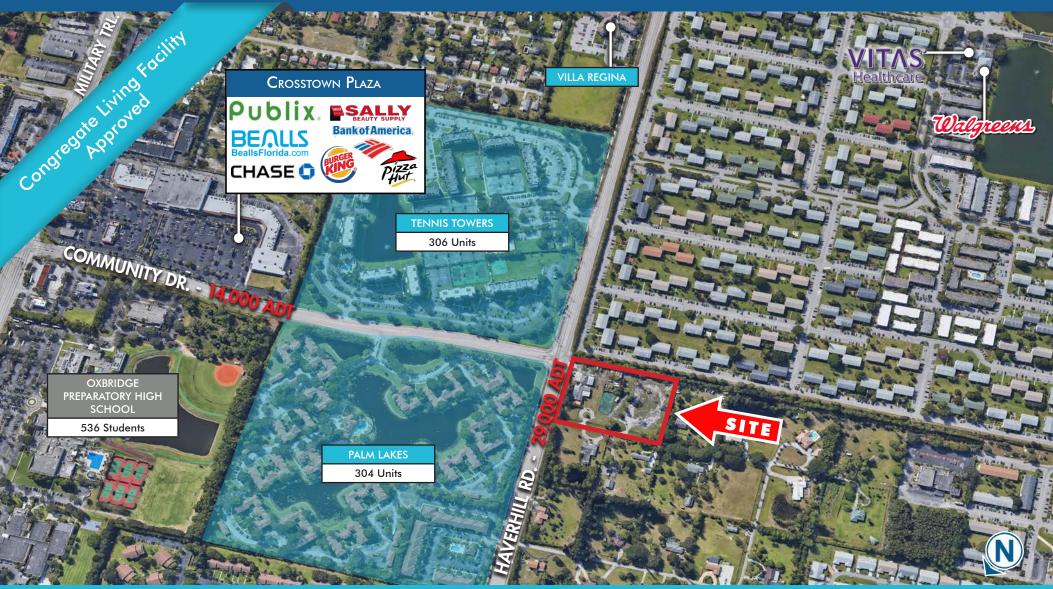

#### **LEANDRO PEREIRA**

KATZ & ASSOCIATES

Sales Associate LeandroPereira@dkatz.com (561) 504-3310

#### **NICOLE FONTAINE**

Director of Leasing & Sales NicoleFontaine@dkatz.com (561) 869-4350



#### **PROPERTY DESCRIPTION**

| PRICING:              | \$2,950,000                                                                    |
|-----------------------|--------------------------------------------------------------------------------|
| PARCEL ID<br>NUMBERS: | 00-42-43-14-00-000-5190                                                        |
| BUILDING<br>SIZE:     | Planned 47 Beds - ±3,000 SF Existing<br>Congregate Living Facility with 5 Beds |
| MUNICIPALITY:         |                                                                                |
|                       | Unincor