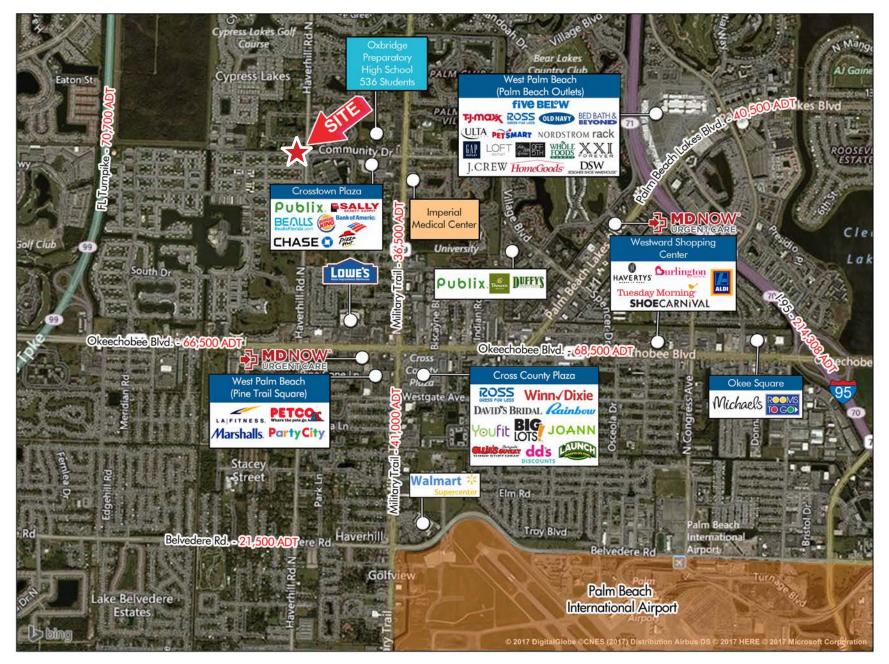

## TRADE | AERIAL

### 3037 haverhill road WEST PALM BEACH, FL

The information herein was obtained from third parties and has not been independently verified by Katz & Associates. Any and all interested parties should have their choice of experts inspect the property and verify all information. Katz & Associates makes no warranties or guarantees as to the information given to any prospective buyer or tenant. REV: 07.09.19