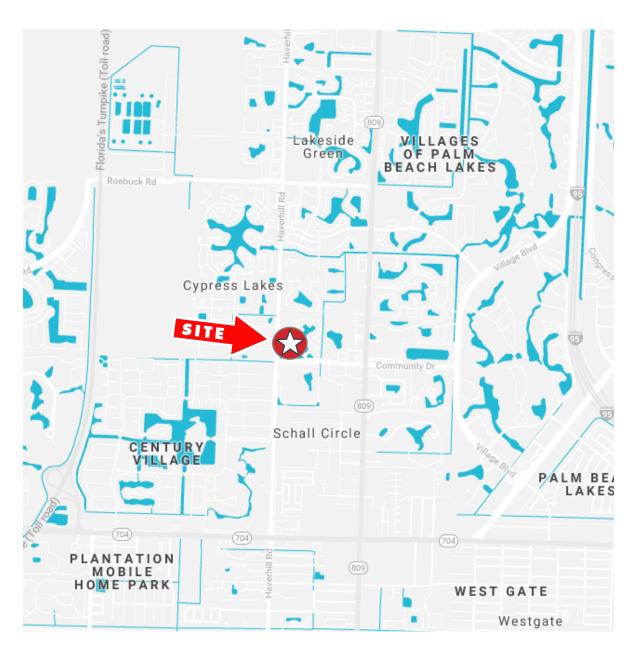

#### **LEANDRO PEREIRA**

KATZ & ASSOCIATES

Sales Associate LeandroPereira@dkatz.com (561) 504-3310

#### **NICOLE FONTAINE**

Director of Leasing & Sales NicoleFontaine@dkatz.com (561) 869-4350



#### **PROPERTY DESCRIPTION**

| PRICING:              | \$2,950,000                                                                    |
|-----------------------|--------------------------------------------------------------------------------|
| PARCEL ID<br>NUMBERS: | 00-42-43-14-00-000-5190                                                        |
| BUILDING<br>SIZE:     | Planned 47 Beds - ±3,000 SF Existing<br>Congregate Living Facility with 5 Beds |
| MUNICIPALITY:         |                                                                                |
|                       | Unincorporated Palm Beach County                                               |
| TOTAL SF:             | ±172,933 SF                                                                    |
|