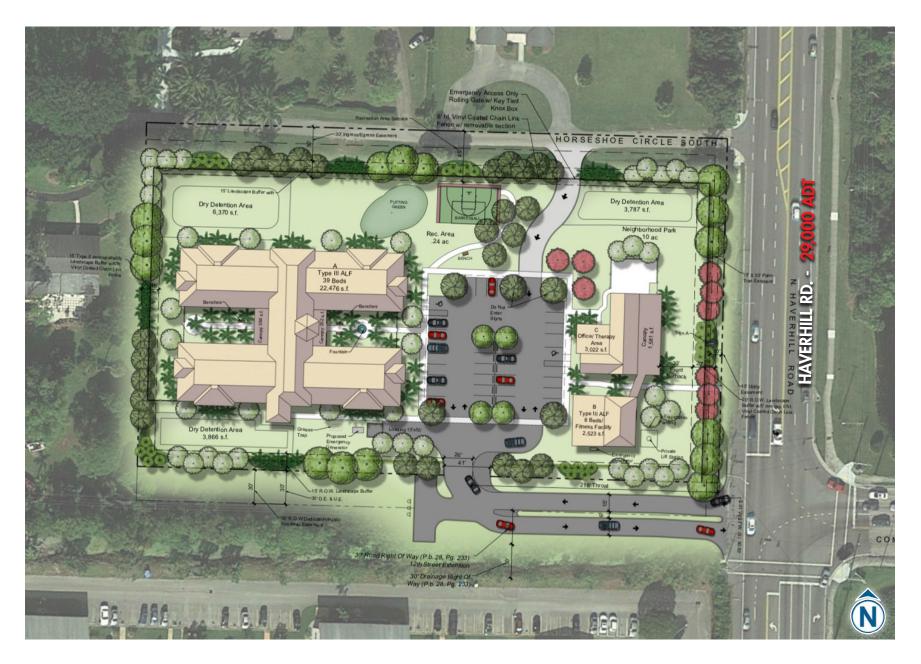

haverhill road WEST PALM BEACH, FL



RECEPTION AREA



**DINING AREA** 



LOUNGE AREA

## **SITE |** HIGHLIGHTS

#### **HIGHLIGHTS**

- Site plan approved for Congregate Living Facility, e.g., Assisted Living, Memory Care, Rehab Facility
- County approved ALF for Brain Injury Facility due to high demand in Palm Beach County
- Budget and approvals are in place to go vertical
- Conveniently located within a 10 minute drive time to St. Mary's Hospital, PBI Airport, Interstate 95 and the Turnpike
- Nicely situated just off signalized intersection
- Positioned in high-density residential/commercial market
- Property benefits from being located between two major traffic arteries, Okeechobee Boulevard and Palm Beach Lakes Boulevard

#### DEMOGRAPHICS



3037 HAVERHILL ROAD WEST PALM BEACH, FL



# PLAN | SITE - APPROVED

### 3037 haverhill road WEST PALM BEACH, FL



# AERIAL | SITE - CLOSE-UP

3037 haverhill road WEST PALM BEACH, FL



## TRADE | AERIAL

### 3037 haverhill road WEST PALM BEACH, FL

The information herein was obtained from third parties and has not been independently verified by Katz & Associates. Any and all interested parties should have their choice of experts inspect the property and verify all information. Katz & Associates makes no warranties or guarantees as to the information given to any prospective buyer or tenant. REV: 07.09.19