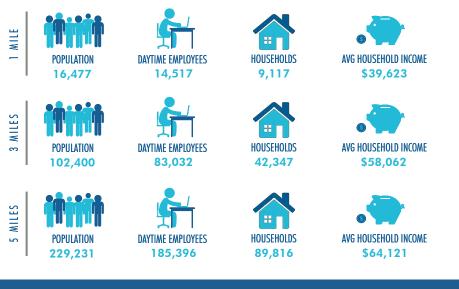

|

# **PROPERTY** | DESCRIPTION

3037 haverhill road WEST PALM BEACH, FL



RECEPTION AREA



**DINING AREA** 



LOUNGE AREA

## **SITE |** HIGHLIGHTS

#### **HIGHLIGHTS**

- Site plan approved for Congregate Living Facility, e.g., Assisted Living, Memory Care, Rehab Facility
- County approved ALF for Brain Injury Facility due to high demand in Palm Beach County
- Budget and approvals are in place to go vertical
- Conveniently located within a 10 minute drive time to St. Mary's Hospital, PBI Airport, Interstate 95 and the Turnpike
- Nicely situated just off signalized intersection
- Positioned in high-density residential/commercial market
- Property benefits from being located between two major traffic arteries, Okeechobee Boulevard and Palm Beach Lakes Boulevard

#### DEMOGRAPHICS



3037 HAVERHILL ROAD WEST PALM BEACH, FL



# PLAN | SITE - APPROVED

### 3037 haverhill road WEST PALM BEACH, FL



# AERIAL | SITE - CLOSE-UP

3037 haverhill road WEST PALM BEACH, FL



## TRADE | AERIAL

### 3037 haverhill road WEST PALM BEACH, FL

The information herein was obtained from third parties and has not been independently verified by Katz & Associates. Any and all interested parties should have their choice of experts inspect the property and verify all information. Katz & Associates makes no warranties or guarantees as to the information given to any prospective buyer or tenant. REV: 07.09.19