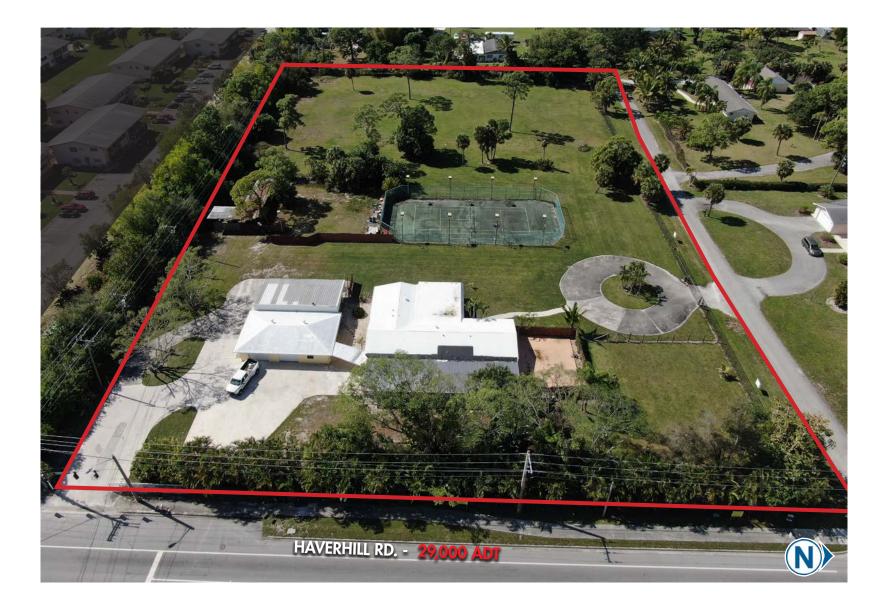

LOUNGE AREA

## **SITE |** HIGHLIGHTS

#### **HIGHLIGHTS**

- Site plan approved for Congregate Living Facility, e.g., Assisted Living, Memory Care, Rehab Facility
- County approved ALF for Brain Injury Facility due to high demand in Palm Beach County
- Budget and approvals are in place to go vertical
- Conveniently located within a 10 minute drive time to St. Mary's Hospital, PBI Airport, Interstate 95 and the Turnpike
- Nicely situated just off signalized intersection
- Positioned in high-density residential/commercial market
- Property benefits from being located between two major traffic arteries, Okeechobee Boulevard and Palm Beach Lakes Boulevard

#### DEMOGRAPHICS



3037 HAVERHILL ROAD WEST PALM BEACH, FL



# PLAN | SITE - APPROVED

### 3037 haverhill road WEST PALM BEACH, FL



# AERIAL | SITE - CLOSE-UP

3037 haverhill road WEST PALM BEACH, FL



## TRADE | AERIAL

### 3037 haverhill road WEST PALM BEACH, FL

The information herein was obtained from third parties and has not been independently verified by Katz & Associates. Any and all interested parties should have their choice of experts inspect the property and verify all information. Katz & Associates makes no warranties or guarantees as to the information given to any prospective buyer or tenant. REV: 07.09.19