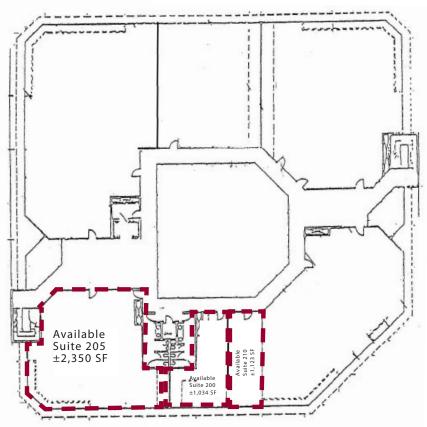

## Second Floor

#### **C**URRENT AVAILABLE SUITES

• Suite 200: ±1,034 SF

• Suite 205: ±2,350 SF

• Suite 210: ±1,123 SF

• Suite 200/205/210: ±4,507 SF

LEE & ASSOCIATES - ONTARIO

3535 Inland Empire Blvd., Ontario, CA. 91764 909.989.7771 Corporate ID #00976995