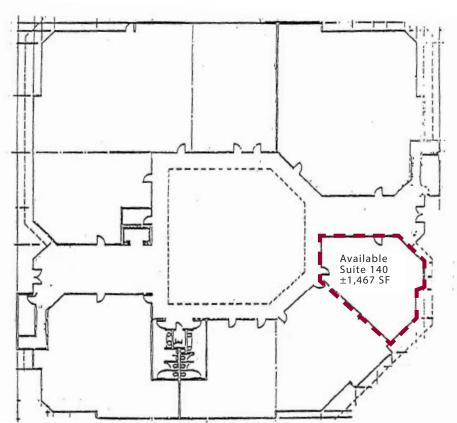

# $\pm$ 1,034 SF to $\pm$ 4,507 SF AVAILABLE

1900 Royalty Drive., Pomona, CA. 91767





## **PROPERTY FEATURES**

- Freestanding 2-Story Medical Office building
- Turn-key medical suites available
- Close proximity to Pomona Valley Hospital
- Abundant surface parking available
- Great location and visibility
- Convenient Access to the I-10 Freeway
- \$1.95 FSG Asking Lease Rate (excluding janitorial)





LEE & ASSOCIATES - ONTARIO 3535 Inland Empire Blvd., Ontario, CA. 91764 909.989.7771 Corporate ID #00976995

## **GREG MARTIN**

909.373.2904 gmartin@lee-assoc.com DRE # 01001749

## Matthew Rodriguez

909.373.2940 mrodriguez@lee-assoc.com DRE # 02038774



### First Floor

#### **C**URRENT AVAILABLE SUITES

• Suite 140: ±1,467 SF

## Second Floor

#### **C**URRENT AVAILABLE SUITES

• Suite 200: ±1,034 SF

• Suite 205: ±2,350 SF

• Suite 210: ±1,123 SF

• Suite 200/205/210: ±4,507 SF





LEE & ASSOCIATES - ONTARIO

3535 Inland Empire Blvd., Ontario, CA. 91764 909.989.7771 Corporate ID #00976995

## **GREG MARTIN**

909.373.2904 gmartin@lee-assoc.com DRE # 01001749

## **Matthew Rodriguez**

909.373.2940 mrodriguez@lee-assoc.com DRE # 02038774









LEE & ASSOCIATES - ONTARIO 3535 Inland Empire Blvd., Ontario, CA. 91764 909.989.7771 Corporate ID #00976995 GREG MARTIN 909.373.2904 gmartin@lee-assoc.com DRE # 01001749 Matthew Rodriguez 909.373.2940 mrodriguez@lee-assoc.com DRE # 02038774