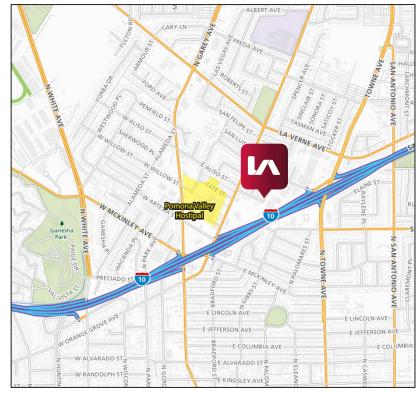

# $\pm$ 1,034 SF to $\pm$ 4,507 SF AVAILABLE

1900 Royalty Drive., Pomona, CA. 91767

## **PROPERTY FEATURES**

- Freestanding 2-Story Medical Office building
- Turn-key medical suites available
- Close proximity to Pomona Valley Hospital
- Abundant surface parking available
- Great location and visibility
- Convenient Access to the I-10 Freeway
- \$1.95 FSG Asking Lease Rate (excluding janitorial)