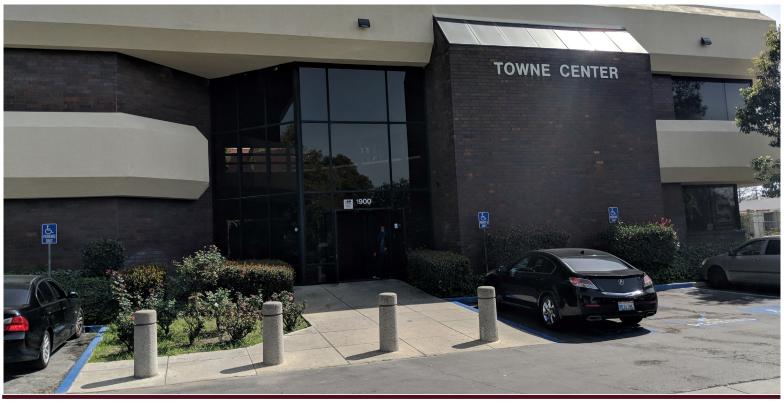

# $\pm$ 1,034 SF to $\pm$ 4,507 SF AVAILABLE

1900 Royalty Drive., Pomona, CA. 91767

## **PROPERTY FEATURES**

- Freestanding 2-Story Medical Office building
- Turn-key medical suites available
- Close proximity to Pomona Valley Hospital
- Abundant surface parking available
- Great location and visibility
- Convenient Access to the I-10 Freeway
- \$1.95 FSG Asking Lease Rate (excluding janitorial)