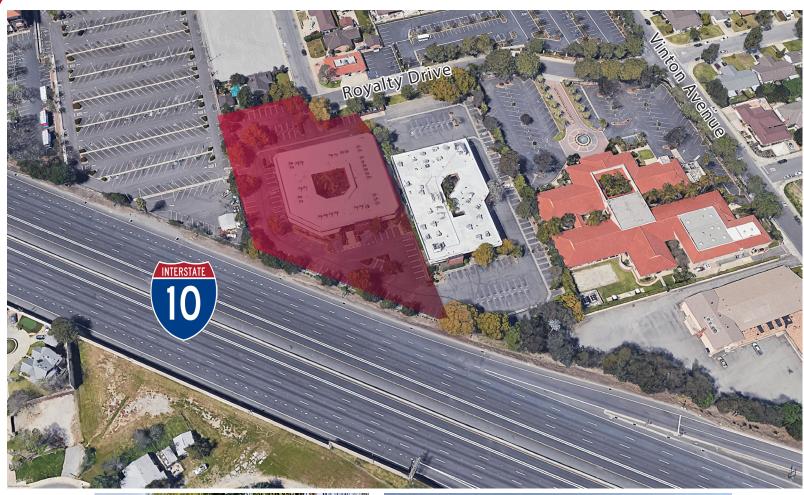

# $\pm$ 1,034 SF to $\pm$ 4,507 SF AVAILABLE

1900 Royalty Drive., Pomona, CA. 91767

## **PROPERTY FEATURES**

- Freestanding 2-Story Medical Office building
- Turn-key medical suites available
- Close proximity to Pomona Valley Hospital
- Abundant surface parking available
- Great location and visibility
- Convenient Access to the I-10 Freeway
- \$1.95 FSG Asking Lease Rate (excluding janitorial)