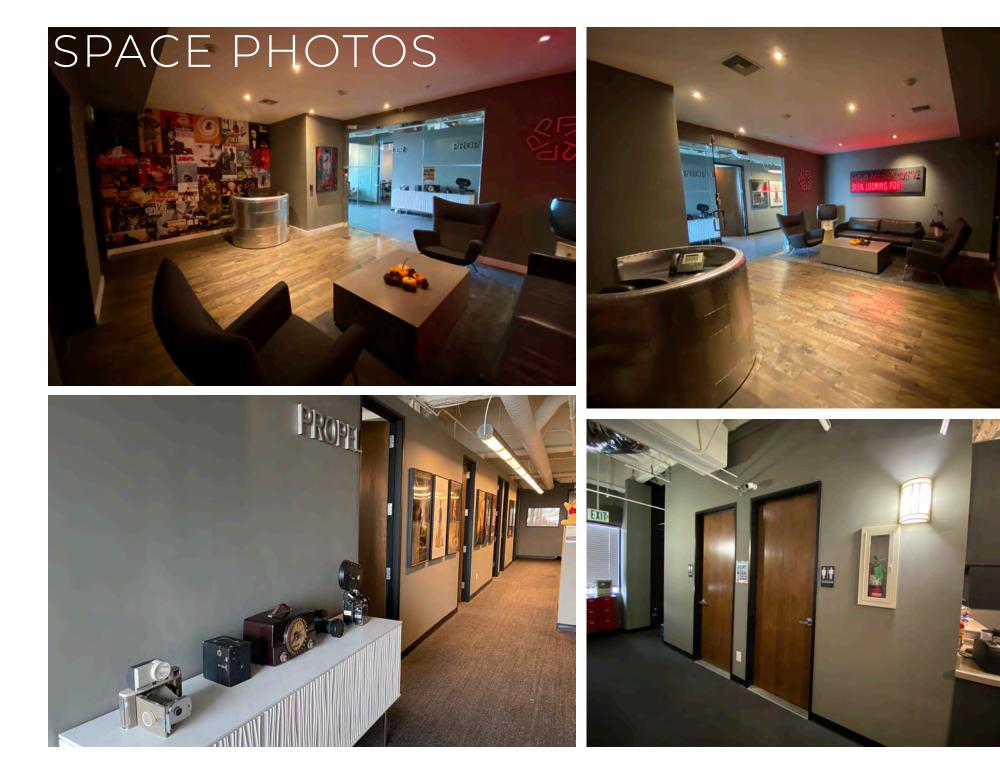

# HIGH END CREATIVE OFFICE SPACE FOR LEASE BEVERLY HILLS

• RARE FULL FLOOR OFFICE SPACE IN A BOUTIQUE CREATIVE OFFICE BUILDING IN BEVERLY HILLS

CREATIVE SPACE WITH EXPOSED CEILINGS, 11 PRIVATE WINDOW OFFICES, CONFERENCE ROOM, LARGE KITCHEN/BREAKROOM, 2 PRIVATE RESTROOMS AND INTERIOR BUILT IN CUBICLES

BEAUTIFUL RECEPTION/LOBBY RIGHT OFF THE ELEVATOR

• ON SOUTH BEVERLY DRIVE, JUST BELOW OLYMPIC BLVD. WALKING DISTANCE TO MANY CAFES, RESTAURANTS AND OTHER AMENITIES

PLENTY OF STREET PARKING FOR GUESTS

SPACE 6TH FLOOR ±4,300 SF