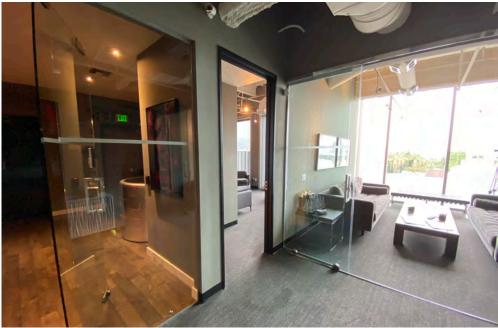

# HIGH END CREATIVE OFFICE SPACE FOR LEASE BEVERLY HILLS

• RARE FULL FLOOR OFFICE SPACE IN A BOUTIQUE CREATIVE OFFICE BUILDING IN BEVERLY HILLS

CREATIVE SPACE WITH EXPOSED CEILINGS, 11 PRIVATE WINDOW OFFICES, CONFERENCE ROOM, LARGE KITCHEN/BREAKROOM, 2 PRIVATE RESTROOMS AND INTERIOR BUILT IN CUBICLES

BEAUTIFUL RECEPTION/LOBBY RIGHT OFF THE ELEVATOR

• ON SOUTH BEVERLY DRIVE, JUST BELOW OLYMPIC BLVD. WALKING DISTANCE TO MANY CAFES, RESTAURANTS AND OTHER AMENITIES

PLENTY OF STREET PARKING FOR GUESTS

SPACE 6TH FLOOR ±4,300 SF