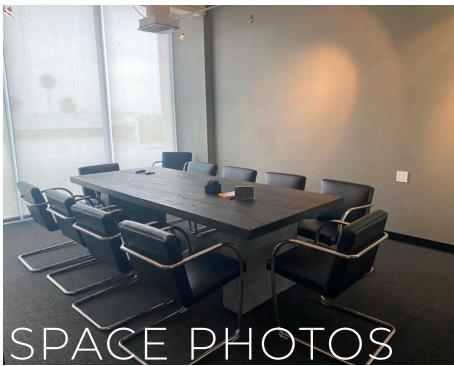

# HIGH END CREATIVE OFFICE SPACE FOR LEASE BEVERLY HILLS

• RARE FULL FLOOR OFFICE SPACE IN A BOUTIQUE CREATIVE OFFICE BUILDING IN BEVERLY HILLS

CREATIVE SPACE WITH EXPOSED CEILINGS, 11 PRIVATE WINDOW OFFICES, CONFERENCE ROOM, LARGE KITCHEN/BREAKROOM, 2 PRIVATE RESTROOMS AND INTERIOR BUILT IN CUBICLES