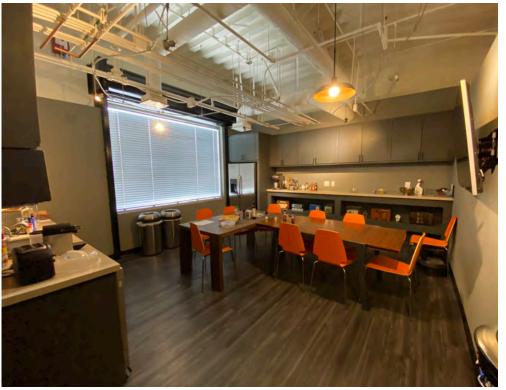

# HIGH END CREATIVE OFFICE SPACE FOR LEASE BEVERLY HILLS

• RARE FULL FLOOR OFFICE SPACE IN A BOUTIQUE CREATIVE OFFICE BUILDING IN BEVERLY HILLS

CREATIVE SPACE WITH EXPOSED CEILINGS, 11 PRIVATE WINDOW OFFICES, CONFERENCE ROOM, LARGE KITCHEN/BREAKROOM, 2 PRIVATE RESTROOMS AND INTERIOR BUILT IN CUBICLES