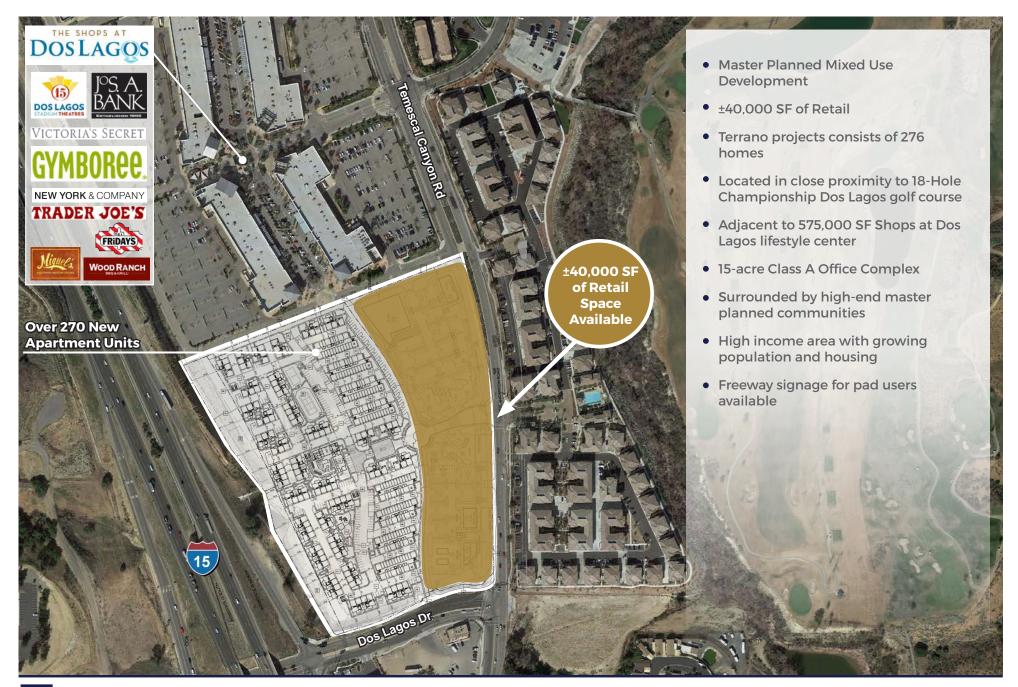

# CORONA **TERRANO** Available Retail Shops & Drive-Thru Pads

AVAILABLE RETAIL SHOPS AND DRIVE THRU PADS

## **TERRANO**

AVAILABLE RETAIL SHOPS AND DRIVE THRU PADS