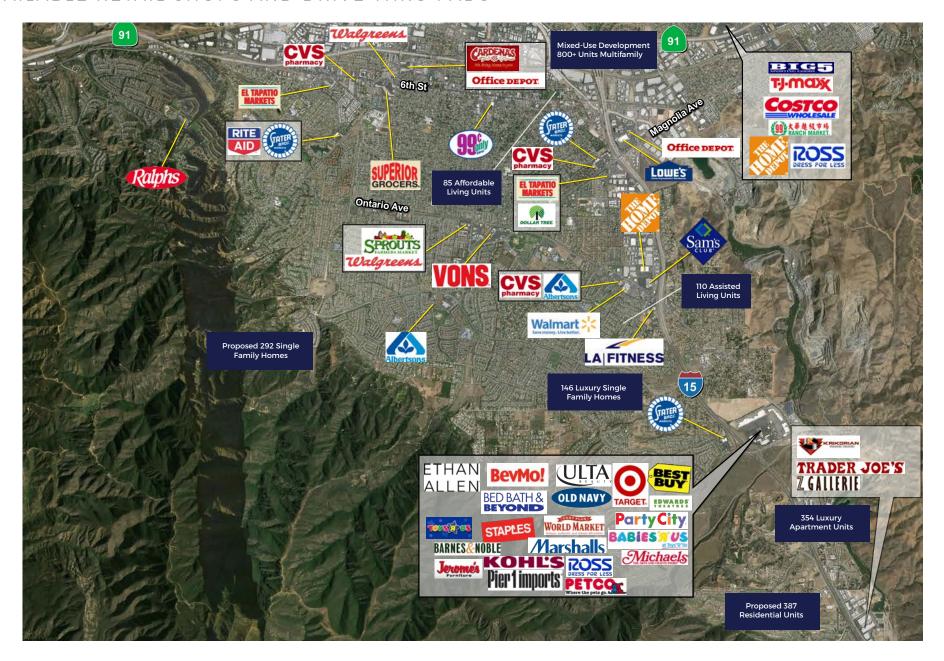

# CORONA **TERRANO** Available Retail Shops & Drive-Thru Pads

AVAILABLE RETAIL SHOPS AND DRIVE THRU PADS

## **TERRANO**

AVAILABLE RETAIL SHOPS AND DRIVE THRU PADS