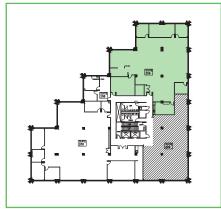

ed in 2007
- Immediate access to I-88 via Naperville Rd or Rte 53
- Visibility on I-88 tollway
- Close proximity to I-355 & I-294
- Located near numerous restaurants, shopping, hotels & fitness center

## **Pricing**

Lease Price: \$18.50 PSF Mod. Gross

#### **Available**

Suite 200: 7,294 SF
Suite 206: 5,832 SF
Suite 208: 758 SF

\* suites contiguous up to 13,884 SF

## **Building Specs**

Total Building: 48,762 SF

Stories: 3

For More Information, Contact:

#### **Ryan Freed**

D: 630.729.7947 M: 630.810.0300 Ext. 117 rfreed@cawleychicago.com

#### **Tony Russo**



# Floor Plans

Suite 200 | 7,294 SF





For More Information, Contact:

#### **Ryan Freed**

D: 630.729.7947 M: 630.810.0300 Ext. 117 rfreed@cawleychicago.com

### **Tony Russo**



## Floor Plans

Suite 206 | 5,832 SF





For More Information, Contact:

#### **Ryan Freed**

D: 630.729.7947 M: 630.810.0300 Ext. 117 rfreed@cawleychicago.com

#### **Tony Russo**



## Floor Plans

Suite 206 | 5,832 SF Speculative - Demised Option





For More Information, Contact:

#### **Ryan Freed**

D: 630.729.7947 M: 630.810.0300 Ext. 117 rfreed@cawleychicago.com

#### **Tony Russo**