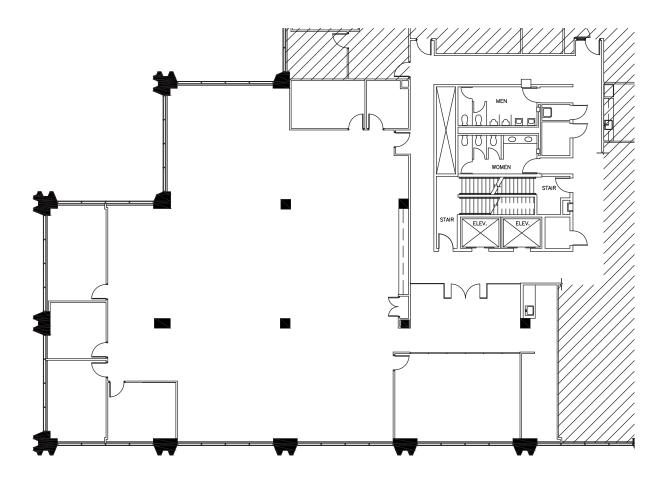

# Corporate West II

4200 Commerce Court | Lisle, Illinois

## **Highlights**

- Multi-tenant office building situated near a pond
- Renovated in 2007
- Immediate access to I-88 via Naperville Rd or Rte 53
- Visibility on I-88 tollway
- Close proximity to I-355 & I-294
- Located near numerous restaurants, shopping, hotels & fitness center

## **Pricing**

Lease Price: \$18.50 PSF Mod. Gross

#### **Available**

Suite 200: 7,294 SF
Suite 206: 5,832 SF
Suite 208: 758 SF

\* suites contiguous up to 13,884 SF

## **Building Specs**

Total Building: 48,762 SF

Stories: 3

For More Information, Contact:

#### **Ryan Freed**

D: 630.729.7947 M: 630.810.0300 Ext. 117 rfreed@cawleychicago.com

#### **Tony Russo**



# Floor Plans

Suite 200 | 7,294 SF





For More Information, Contact:

#### **Ryan Freed**

D: 630.729.7947 M: 630.810.0300 Ext. 117 rfreed@cawleychicago.com

### **Tony Russo**



## Floor Plans

Suite 206 | 5,832 SF





For More Information, Contact:

#### **Ryan Freed**

D: 630.729.7947 M: 630.810.0300 Ext. 117 rfreed@cawleychicago.com

#### **Tony Russo**



## Floor Plans

Suite 206 | 5,832 SF Speculative - Demised Option





For More Information, Contact:

#### **Ryan Freed**

D: 630.729.7947 M: 630.810.0300 Ext. 117 rfreed@cawleychicago.com

#### **Tony Russo**