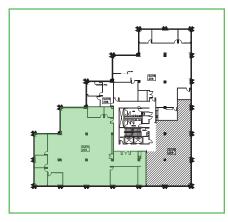

# Corporate West II

4200 Commerce Court | Lisle, Illinois

## **Highlights**

- Multi-tenant office building situated near a pond
- Renovated in 2007
- Immediate access to I-88 via Naperville Rd or Rte 53
- Visibility on I-88 tollway
- Close proximity to I-355 & I-294
- Located near numerous restaurants, shopping, hotels & fitness center

## **Pricing**

Lease Price: \$18.50 PSF Mod. Gross

#### **Available**

Suite 200: 7,294 SF
Suite 206: 5,832 SF
Suite 208: 758 SF

\* suites contiguous up to 13,884 SF

## **Building Specs**

Total Building: 48,762 SF

Stories: 3

For More Information, Contact:

#### **Ryan Freed**

D: 630.729.7947 M: 630.810.0300 Ext. 117 rfreed@cawleychicago.com

#### **Tony Russo**



# Floor Plans

Suite 200 | 7,294 SF





For More Information, Contact:

#### **Ryan Freed**

D: 630.729.7947 M: 630.810.0300 Ext. 117 rfreed@cawleychicago.com

### **Tony Russo**



## Floor Plans

Suite 206 | 5,832 SF





For More Information, Contact:

#### **Ryan Freed**

D: 630.729.7947 M: 630.810.0300 Ext. 117 rfreed@cawleychicago.com

#### **Tony Russo**



## Floor Plans

Suite 206 | 5,832 SF Speculative - Demised Option





For More Information, Contact:

#### **Ryan Freed**

D: 630.729.7947 M: 630.810.0300 Ext. 117 rfreed@cawleychicago.com

#### **Tony Russo**