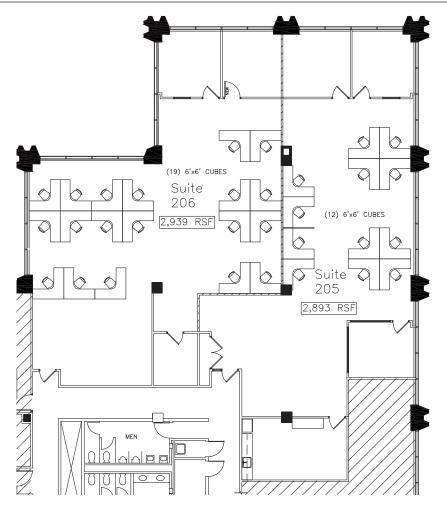

## Floor Plans

Suite 206 | 5,832 SF Speculative - Demised Option

For More Information, Contact: