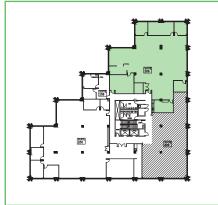

**

Lease Price: \$18.50 PSF Mod. Gross

#### **Available**

Suite 200: 7,294 SF
Suite 206: 5,832 SF
Suite 208: 758 SF

\* suites contiguous up to 13,884 SF

## **Building Specs**

Total Building: 48,762 SF

Stories: 3

For More Information, Contact:

#### **Ryan Freed**

D: 630.729.7947 M: 630.810.0300 Ext. 117 rfreed@cawleychicago.com

#### **Tony Russo**



# Floor Plans

Suite 200 | 7,294 SF





For More Information, Contact:

#### **Ryan Freed**

D: 630.729.7947 M: 630.810.0300 Ext. 117 rfreed@cawleychicago.com

### **Tony Russo**



## Floor Plans

Suite 206 | 5,832 SF





For More Information, Contact:

#### **Ryan Freed**

D: 630.729.7947 M: 630.810.0300 Ext. 117 rfreed@cawleychicago.com

#### **Tony Russo**



## Floor Plans

Suite 206 | 5,832 SF Speculative - Demised Option





For More Information, Contact:

#### **Ryan Freed**

D: 630.729.7947 M: 630.810.0300 Ext. 117 rfreed@cawleychicago.com

#### **Tony Russo**