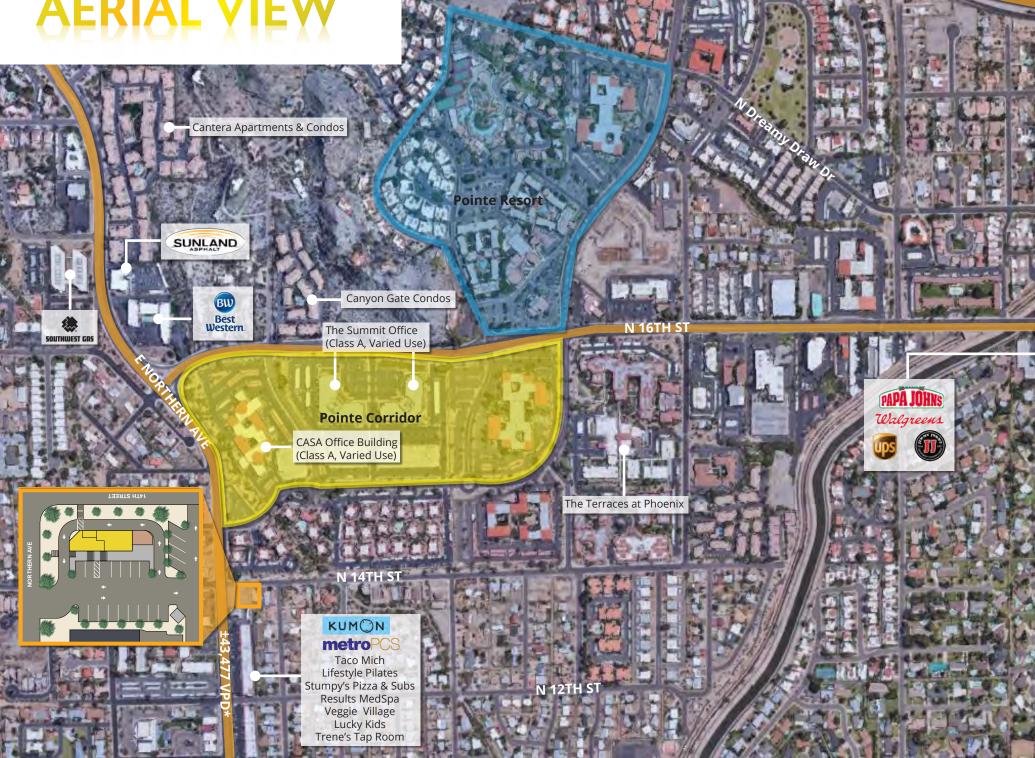

### 1379 E Northern Ave, Phoenix, AZ 85020



## **GROUND LEASE OR BUILD-TO-SUIT**



R Max Bippus First Vice President +I 602 735 5518 max.bippus@cbre.com Suzette Baker Client Services +I 602 735 56I6 suzette.baker@cbre.com

## AERIAL VIE



51



## PBOPEBTY HIGHLIGHTS

Drive Thru Build to Suit or Ground Lease Pad

Zoned C-I (Neighborhood Retail)

±15,328 SF (0.35 Acres) Lot Size

2I / I,000 SF Parking Ratio

High Traffic Count of ±43,477 VPD Passing in Front of Property Source: Esri, 2012

## REMOGRAPHICS

| 1 Mile                   | 3 Miles                              | 5 Miles                                                         |
|--------------------------|--------------------------------------|-----------------------------------------------------------------|
| 14,610                   | 107,334                              | 354,733                                                         |
| 15,739                   | 113,813                              | 380,006