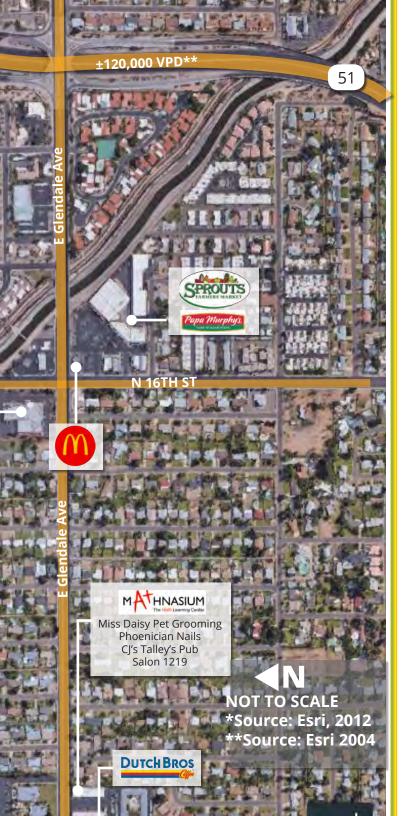

### 1379 E Northern Ave, Phoenix, AZ 85020



## **GROUND LEASE OR BUILD-TO-SUIT**



R Max Bippus First Vice President +I 602 735 5518 max.bippus@cbre.com Suzette Baker Client Services +I 602 735 56I6 suzette.baker@cbre.com

## AERIAL VIE



51



## PBOPEBTY HIGHLIGHTS

Drive Thru Build to Suit or Ground Lease Pad

Zoned C-I (Neighborhood Retail)

±15,328 SF (0.35 Acres) Lot Size

2I / I,000 SF Parking Ratio

High Traffic Count of ±43,477 VPD Passing in Front of Property Source: Esri, 2012

## REMOGRAPHICS

| 1 Mile                   | 3 Miles                              | 5 Miles                                                         |
|--------------------------|--------------------------------------|-----------------------------------------------------------------|
| 14,610                   | 107,334                              | 354,733                                                         |
| 15,739                   | 113,813                              | 380,006