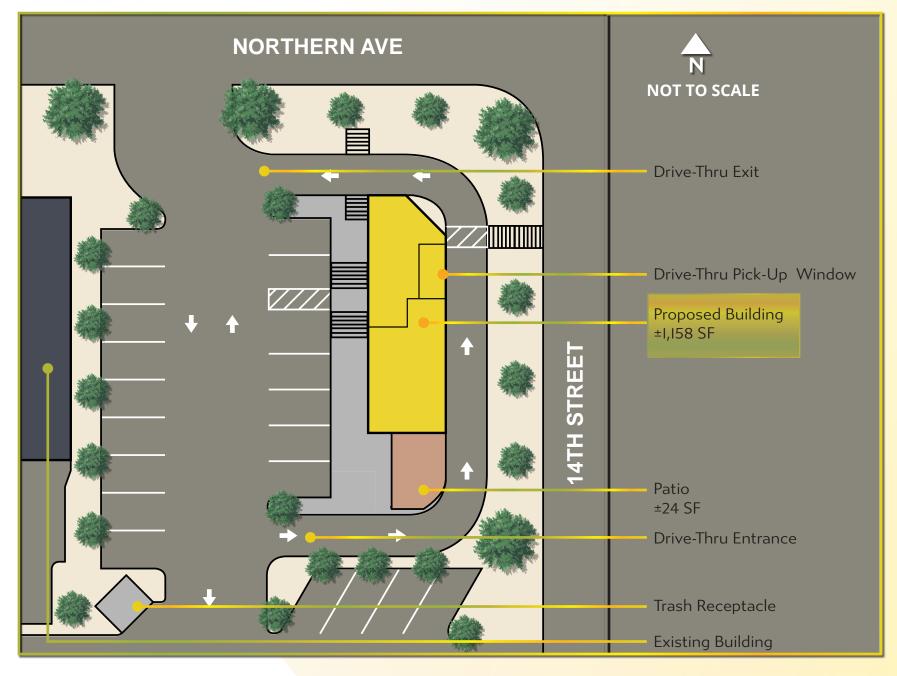

334                              | 354,733                                                         |
| 15,739                   | 113,813                              | 380,006                                                         |
| 46.5                     | 42.6                                 | 38.I                                                            |
| \$91,149                 | \$95,834                             | \$82,728                                                        |
| \$392 <mark>,22</mark> 1 | \$430,603                            | \$393,954                                                       |
|                          | 14,610<br>15,739<br>46.5<br>\$91,149 | 14,610 107,334   15,739 113,813   46.5 42.6   \$91,149 \$95,834 |

Source: Esri

## SITE PLAN



### I379 E Northern Ave, Phoenix, AZ 85020 GROUND LEASE OR BUILD-TO-SUIT PAD AVAILABLE BAD AVAILABLE BAD

### For More Info, Contact:

R Max Bippus First Vice President +1 602 735 5518 max.bippus@cbre.com

Suzette Baker Client Services +1 602 735 5616 suzette.baker@cbre.com

© 2019 CBRE, Inc. All rights reserved. This information has been obtained from sources believed reliable, but has not been verified for accuracy or completeness. You should conduct a careful, independent investigation of the property and verify all information. Any reliance on this information is solely at your own risk. CBRE and the CBRE logo are service marks of CBRE, Inc. All other marks displayed on this document are the property of their respective owners, and the use of such logos does not imply any affiliation