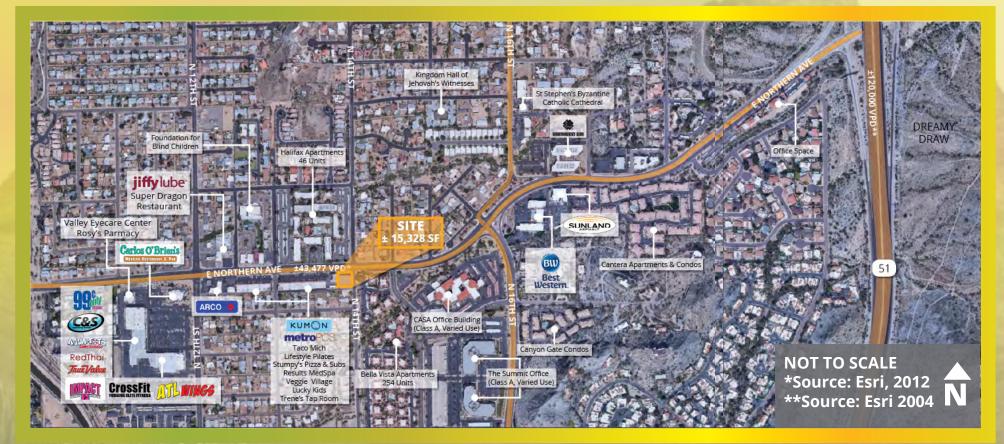

### 1379 E Northern Ave, Phoenix, AZ 85020

## PBOPEBTY HIGHLIGHTS

Drive Thru Build to Suit or Ground Lease Pad

Zoned C-I (Neighborhood Retail)

±15,328 SF (0.35 Acres) Lot Size

2I / I,000 SF Parking Ratio

High Traffic Count of ±43,477 VPD Passing in Front of Property Source: Esri, 2012