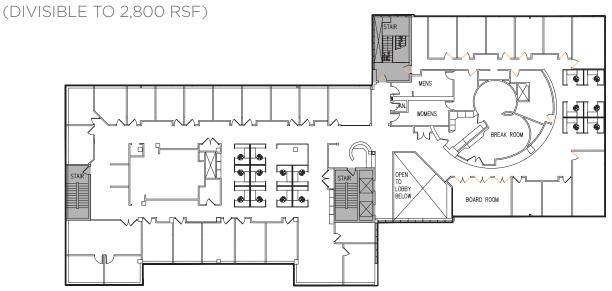

N, PLEASE CONTACT:

Adam Klimek 203 326 5856 adam.klimek@cushwake.com

William Montague 203 326 5865 william.montague@cushwake.com Cushman & Wakefield of Connecticut, Inc. 107 Elm Street, 8th Floor Stamford CT 06901





# **PROPERTY** INFORMATION



#### **FEATURES:**

- Partially furnished, built space
- Available August 2020
- Undergoing renovations to activate the exterior new landscaping, new exterior lighting, upgraded signage and new entryway
- Situated on Route 1 / Post Road West
- On-site property management
- Easy access to I-95 and Merritt Parkway
- Recently remodeled lobby and restrooms
- In close proximity to downtown Westport's restaurants and shops
- Abundant covered and surface parking at a ratio of 4 / 1,000 RSF













## 2ND FLOOR -AVAILABLE AUGUST 2020 17,000 RSF



### 2ND FLOOR TWO-TENANT LAYOUT