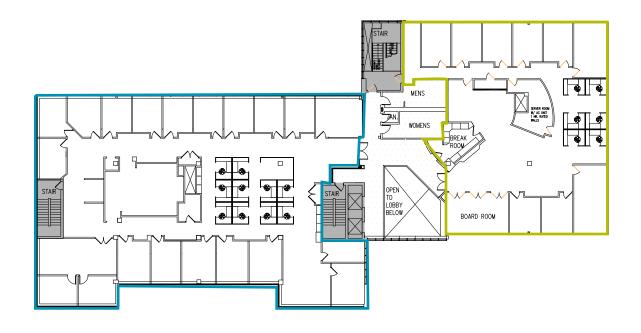

326 5856 adam.klimek@cushwake.com

William Montague 203 326 5865 william.montague@cushwake.com Cushman & Wakefield of Connecticut, Inc. 107 Elm Street, 8th Floor Stamford CT 06901





# **PROPERTY** INFORMATION



#### **FEATURES:**

- Partially furnished, built space
- Available August 2020
- Undergoing renovations to activate the exterior new landscaping, new exterior lighting, upgraded signage and new entryway
- Situated on Route 1 / Post Road West
- On-site property management
- Easy access to I-95 and Merritt Parkway
- Recently remodeled lobby and restrooms
- In close proximity to downtown Westport's restaurants and shops
- Abundant covered and surface parking at a ratio of 4 / 1,000 RSF













## 2ND FLOOR -AVAILABLE AUGUST 2020 17,000 RSF



### 2ND FLOOR TWO-TENANT LAYOUT