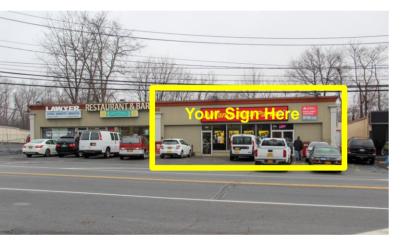

### **PROPERTY INFO:**

Space Available: 3,348 sf Retail

Divisible to 2,000 sf

Rent: Upon Request

NNN: \$6.00 psf

· Prime Rockland County retail

Centrally located on Route 59 (21,620 VPD)

· Densely populated

## FOR LEASE 80 Route 59 Spring Valley, NY

2,000 - 3,348 sf retail space