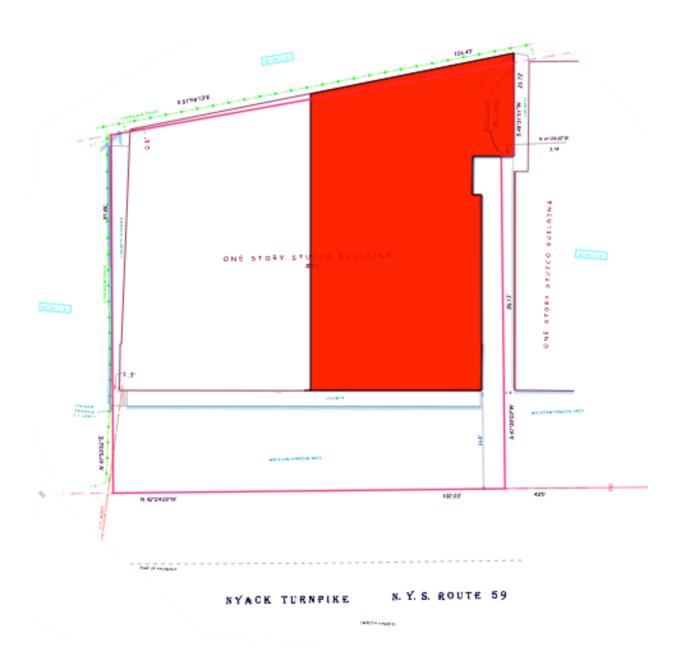

### **PROPERTY INFO:**

Space Available: 3,348 sf Retail

Divisible to 2,000 sf

Rent: Upon Request

NNN: \$6.00 psf

· Prime Rockland County retail

Centrally located on Route 59 (21,620 VPD)

· Densely populated