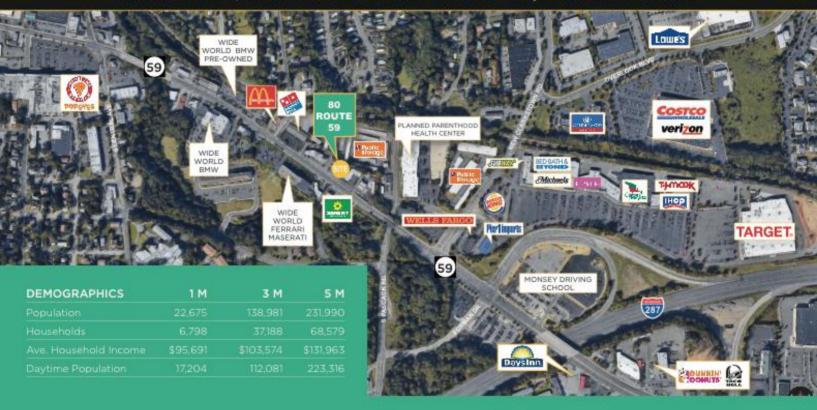

## **NEIGHBORING TENANTS:**

## **DEMOGRAPHICS:**

|                     | 1 MILE   | 3 MILES   | <u>5 MILES</u> |
|---------------------|----------|-----------|----------------|
| Total<br>Population | 22,675   | 138,981   | 231,990        |
| Households          | 6,798    | 37,188    | 68,579         |
| Avg HHI             | \$95,691 | \$103,574 | \$131,963      |