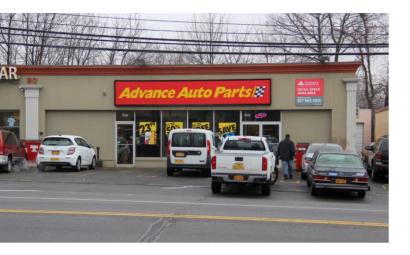

# FOR LEASE 80 Route 59

Spring Valley, NY

### **PROPERTY INFO:**

Space Available: 3,348 sf Retail

Divisible to 2,000 sf

Rent: Upon Request

NNN: \$6.00 psf

· Prime Rockland County retail

Centrally located on Route 59 (21,620 VPD)

· Densely populated

### HIGH VISIBILITY, HIGH TRAFFIC RETAIL LOCATION - 21,620 VEHICLES DAILY

For more information, please contact:

David Townes
Senior Director
Retail Brokerage
917-993-5515
david.townes@cushwake.com