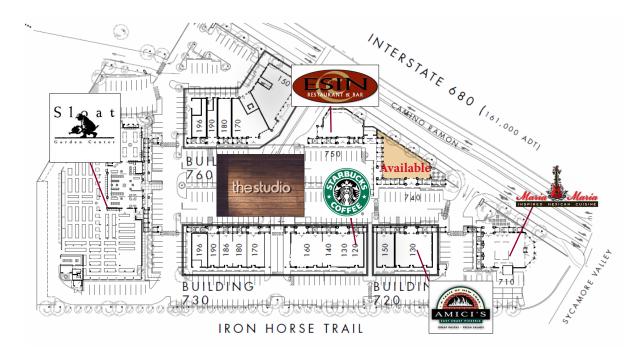

# **PROPERTY & LOCATION HIGHLIGHTS:**

- The Rose Garden is a mixed-use lifestyle center comprised of 72,317SF of specialty retail space, upscale restaurants and office space, as well as 56 residential units.
- Strategically located in Danville, CA off interstate 680
- On the corner of Sycamore Valley Rd., at Camino Ramon, the gateway to the Tassajara Valley, where most of Danville's residents live
- High Traffic Counts of 42,000 cars per day

## AVAILABLE SPACE:

- 4,297±SF Available
- Asking \$2.25+NNN (\$0.75)
- Ideal destination for furnishing retailers
- Affluent family oriented community
- Home to Amici's Restaurant, Maria Maria, Starbucks and ESIN Restaurant & Bar
- Connected to the Iron Horse Trail