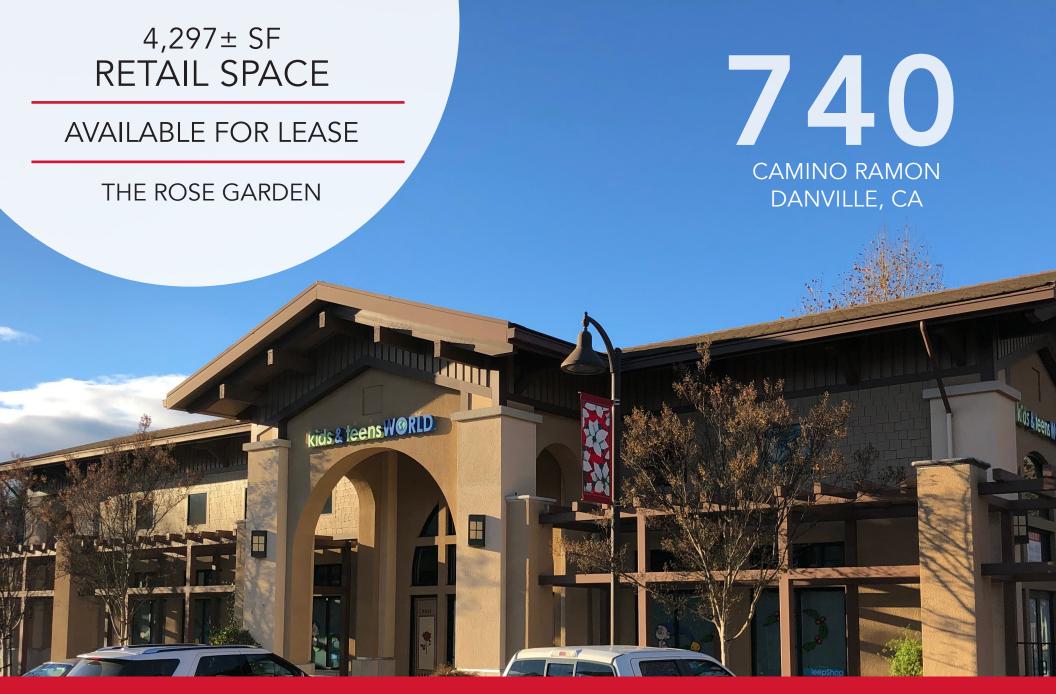

## AVAILABLE SPACE:

- 4,297±SF Available
- Asking \$2.25+NNN (\$0.75)
- Ideal destination for furnishing retailers
- Affluent family oriented community
- Home to Amici's Restaurant, Maria Maria, Starbucks and ESIN Restaurant & Bar
- Connected to the Iron Horse Trail