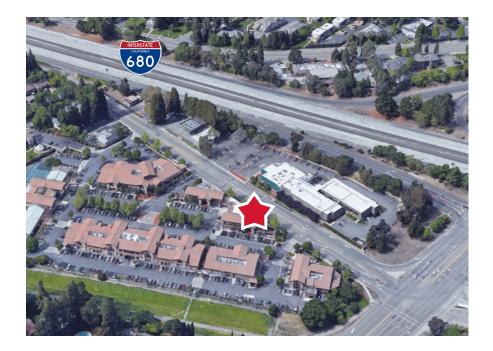

# **PROPERTY & LOCATION HIGHLIGHTS:**

- The Rose Garden is a mixed-use lifestyle center comprised of 72,317SF of specialty retail space, upscale restaurants and office space, as well as 56 residential units.
- Strategically located in Danville, CA off interstate 680
- On the corner of Sycamore Valley Rd., at Camino Ramon, the gateway to the Tassajara Valley, where most of Danville's residents live
- High Traffic Counts of 42,000 cars per day