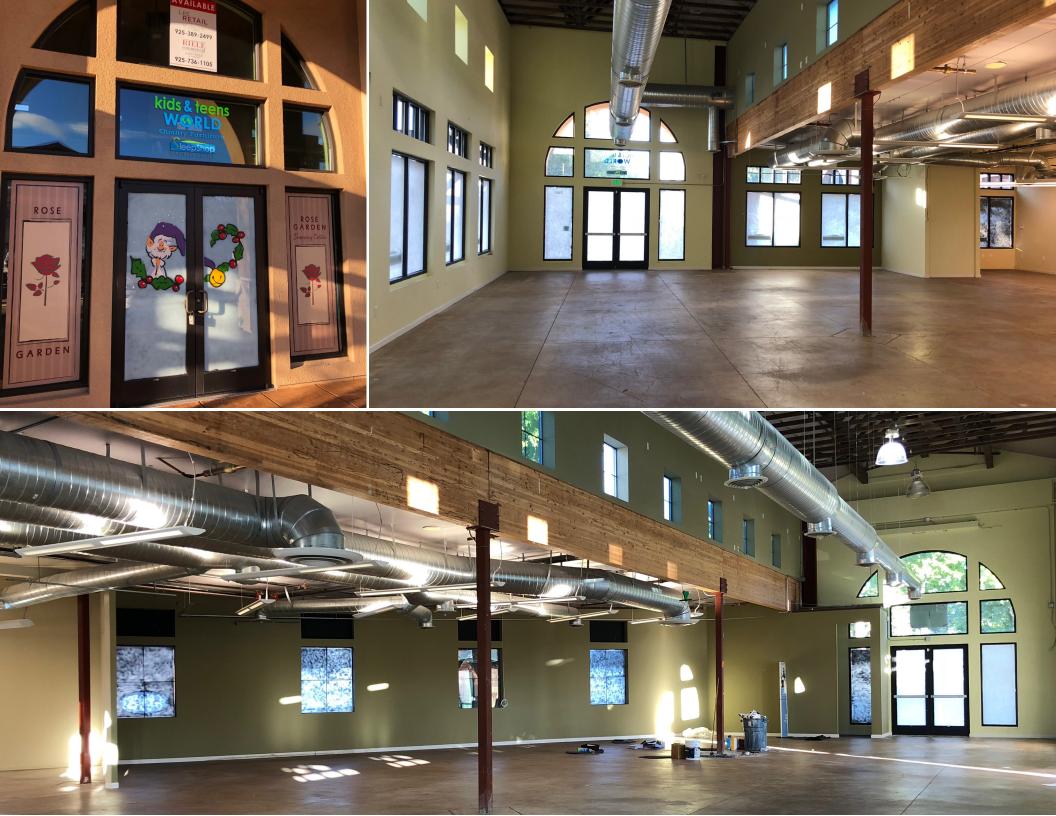

## AVAILABLE SPACE:

- 4,297±SF Available
- Asking \$2.25+NNN (\$0.75)
- Ideal destination for furnishing retailers
- Affluent family oriented community
- Home to Amici's Restaurant, Maria Maria, Starbucks and ESIN Restaurant & Bar
- Connected to the Iron Horse Trail