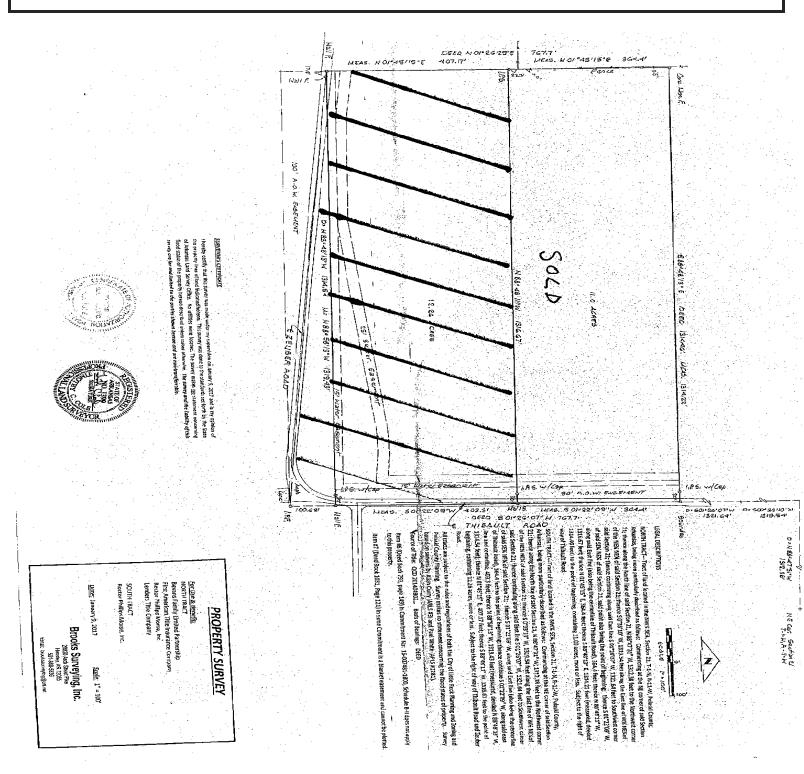

#### **OFFERING SUMMARY**

**Sale Price:** \$32,500 / acre

**Price / SF:** \$0.75

**Lot Size:** 12.26 Acres +/-

Can be subdivided

#### **PROPERTY OVERVIEW**

**Zoning:** In County Zoned in county. City water & sewer at property. Adjacent to Little Rock

Port Industrial District.

Market: East All utilities available.

May be subdivided in minimum 2 acre lots.