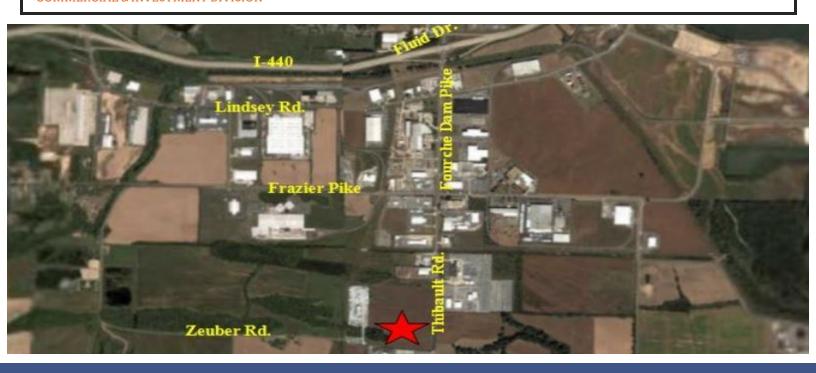

#### COMMERCIAL & INVESTMENT DIVISION

## For Sale Acreage For Sale



#### Thibault Road & Zeuber Road | Little Rock, AR 72206

#### **OFFERING SUMMARY**

**Sale Price:** \$32,500 / acre

**Price / SF:** \$0.75

**Lot Size:** 12.26 Acres +/-

Can be subdivided

# College Station College Station Scott Sweet Home Map data © 2018 Google

#### **PROPERTY OVERVIEW**

**Zoning:** In County Zoned in county. City water & sewer at property. Adjacent to Little Rock

Port Industrial District.

Market: East All utilities available.

May be subdivided in minimum 2 acre lots.

Information is deemed reliable but is not guaranteed. Agency Disclosure: RPM Group is the agent for the owner of the property described herein.

File Num: 66-44-001

RICK FREELING, SIOR

(C)501.580.4911 | (O)501.916.8259

rfreeling@rpmgroup.com

1501 N. University Avenue, Ste. 800 Little Rock, AR