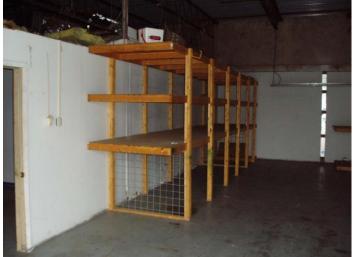

## **PROPERTY DETAILS**

Property is 1,600 SF featuring a 400 SF of office space, 1,200 SF of warehouse space with 14' high clearance, and one 10'X10' grade level door. Easy access to Interstate 35 makes this property an ideal location for a business venture.