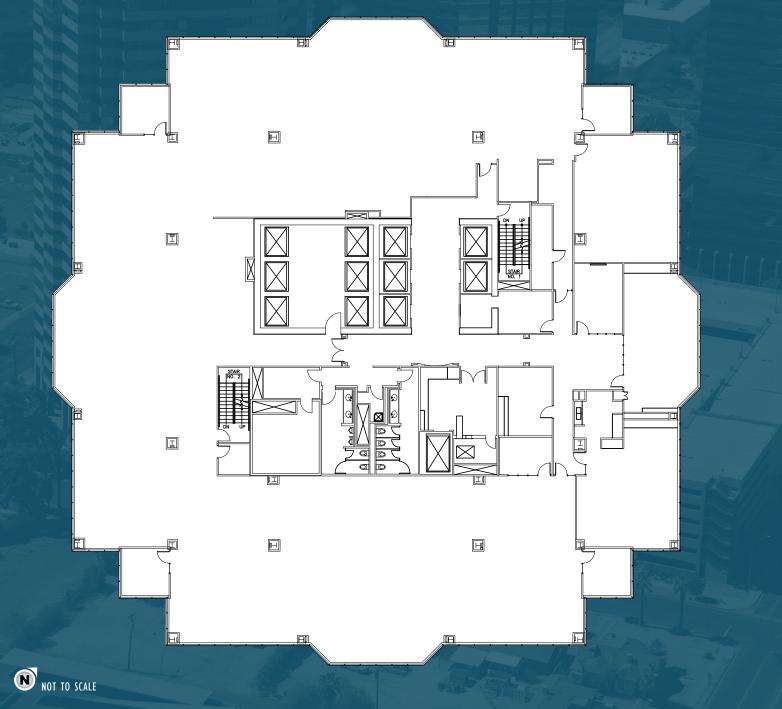

# 20 EAST THOMAS 20 EAST THOMAS ROAD PHOENIX, ARIZONA

# **16TH FLOOR ±20,784 RSF**