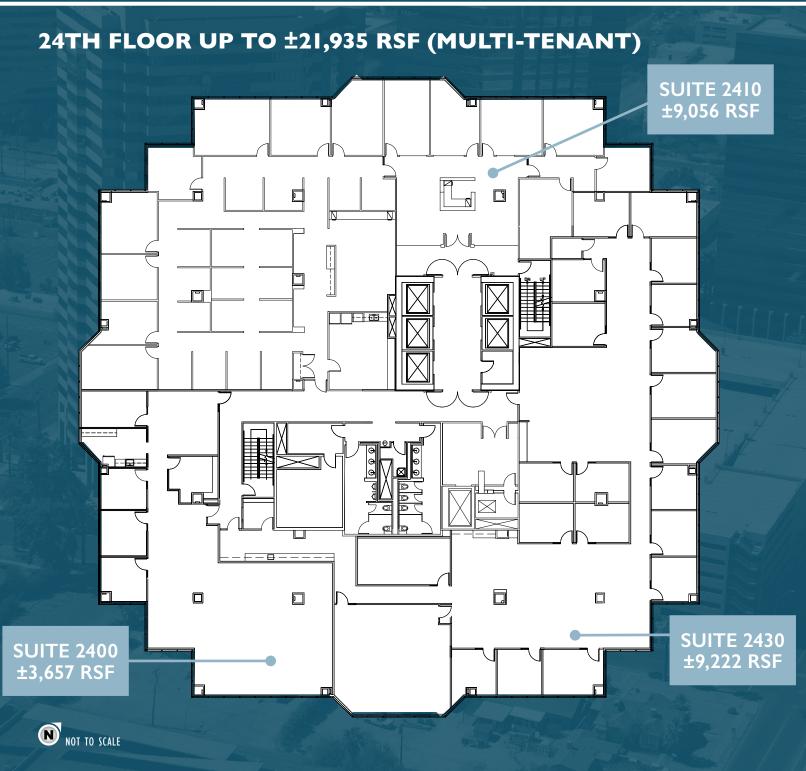

# 20 EAST THOMAS

20 EAST THOMAS ROAD PHOENIX, ARIZONA



For more information, contact:

JERRY ROBERTS

Executive Managing Director 602.229.5829 jerry.roberts@cushwake.com

### PAT BOYLE

Director 602.229.5828 pat.boyle@cushwake.com

2555 East Camelback Road | Phoenix, AZ 85016 | P 602.954.9000 | F 602.253.0528 | www.cushmanwakefield.com





© 2007 Cushman & Wakefield All rights reserved. This information has been obtained from sources believed reliable, but has not been verified for accuracy or completeness. Any projections, opinions, or estimates are subject to uncertainty. The information may not represent the current or future performance of the property. You and your advisors should conduct a careful, independent investigation of the property and verify all information. Any reliance on this information is solely at your own risk. Cushman