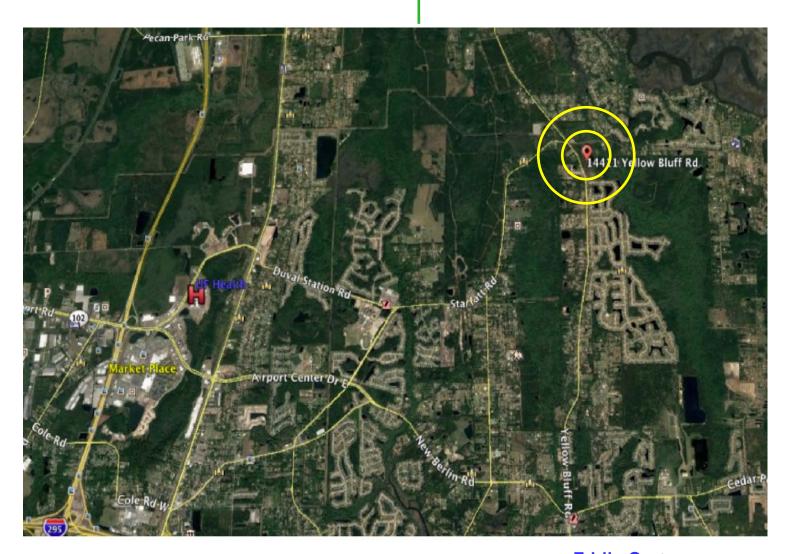

### For Sale

### 29.85 +/- Acres Vacant Land

North Duval Co. Emerging Residential

Area with Mature Single Family
developments in the vicinity.

Commercial Needs in area.

- 4.5 Miles to The Market Place
- 7 Miles to Jacksonville Intl Airport
- 5 Miles to NEW UF Health Hospital
- 8 Miles to NEW Amazon Center
- 10 Miles to Downtown Jacksonville