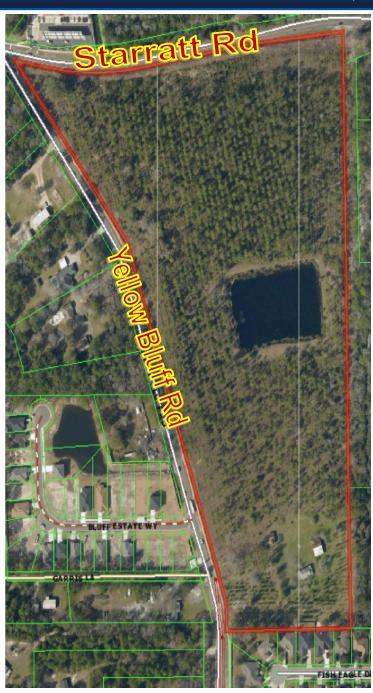

## For Sale

#### 29.85 +/- Acres Vacant Land

#### 14411 Yellow Bluff Road, Jacksonville, FL 32226

Sale Price: \$1,750,000

- 29.85 ± acs Vacant Land
- 1,848ft frontage on Yellow Bluff Rd
- 1,244ft frontage on Starratt Rd
- Zoning RR
- Plantation Pine Established and Managed on Property
- Beautiful 2 Acre Pond
- JEA Utilities
- 16" x 12" Water Main
- 12" & 10" Forced Main Sewer
- Reclaim Available
- Previously Issued by JEA for 140 Lots @ 49,000 Gallons/Day (Must be reapplied for)
- Parcel#: 106173-0000