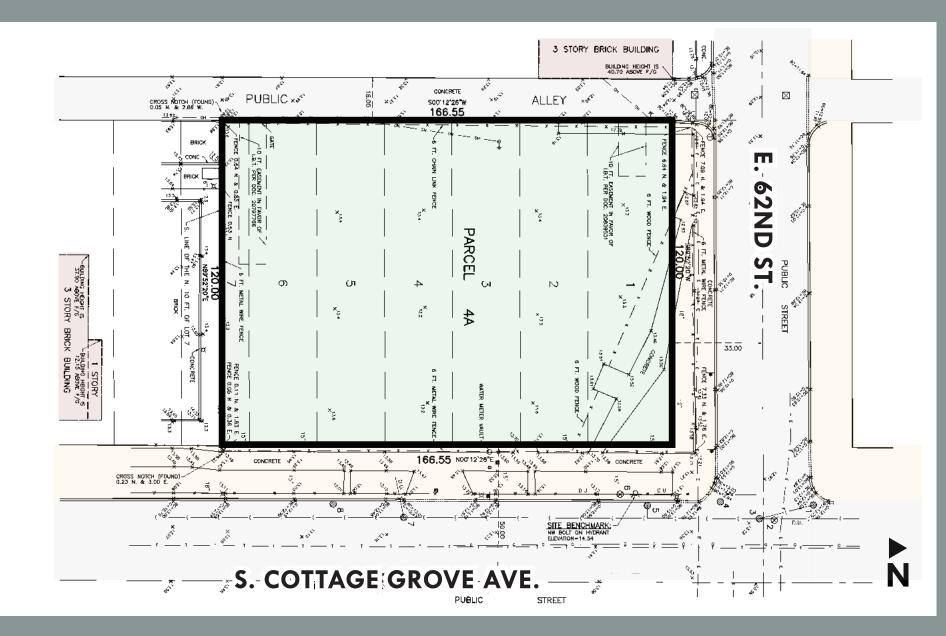

## SWC OF 62ND & COTTAGE GROVE SITE

6196 S. COTTAGE GROVE AVE., CHICAGO, IL 60637

RARE VACANT DEVELOPMENT SITE! WOODLAWN NEIGHBORHOOD'S LARGE-SCALE REDEVELOPMENT CONTINUES IN DRAMATIC FASHION! ACROSS THE STREET FROM THE UNIVERSITY OF CHICAGO CAMPUS, A BLOCK FROM U. OF C. MEDICAL CENTER, ON THE CTA BUS LINE, AND 2 BLOCKS FROM CTA GREEN LINE TRAIN COTTAGE GROVE STATION.

**LOT SIZE** | ~19,800 SF **SALE PRICE** | \$850,000 **ZONING** | PD 64 POPULATION | 142,000+ WITHIN 2 MILES

AVERAGE HH INCOME | \$53,000 WITHIN 2 MILES TRAFFIC | 19,100 VEHICLES PER DAY

WALK SCORE | 83