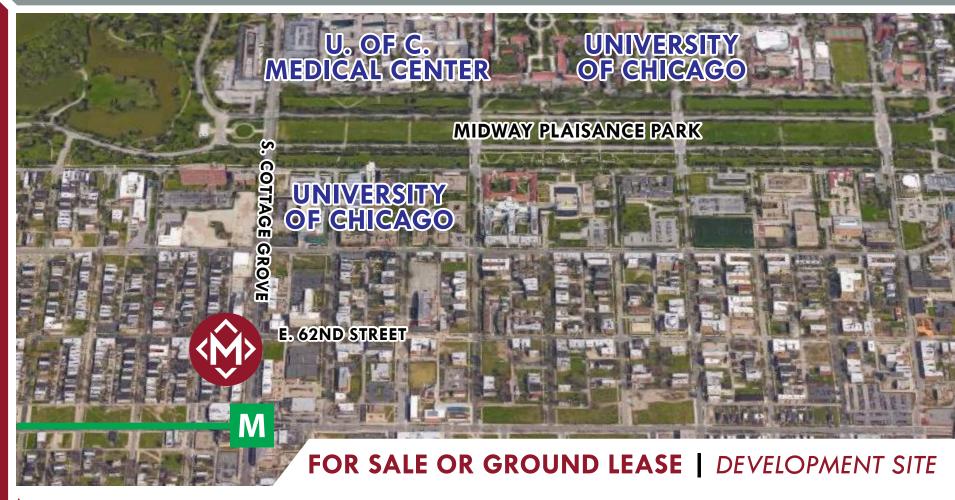

## SWC OF 62ND & COTTAGE GROVE SITE

6196 S. COTTAGE GROVE AVE., CHICAGO, IL 60637

RARE VACANT DEVELOPMENT SITE! WOODLAWN NEIGHBORHOOD'S LARGE-SCALE REDEVELOPMENT CONTINUES IN DRAMATIC FASHION! ACROSS THE STREET FROM THE UNIVERSITY OF CHICAGO CAMPUS, A BLOCK FROM U. OF C. MEDICAL CENTER, ON THE CTA BUS LINE, AND 2 BLOCKS FROM CTA GREEN LINE TRAIN COTTAGE GROVE STATION.

**LOT SIZE** | ~19,800 SF **SALE PRICE** | \$850,000 **ZONING** | PD 64 POPULATION | 142,000+ WITHIN 2 MILES

AVERAGE HH INCOME | \$53,000 WITHIN 2 MILES TRAFFIC | 19,100 VEHICLES PER DAY

WALK SCORE | 83