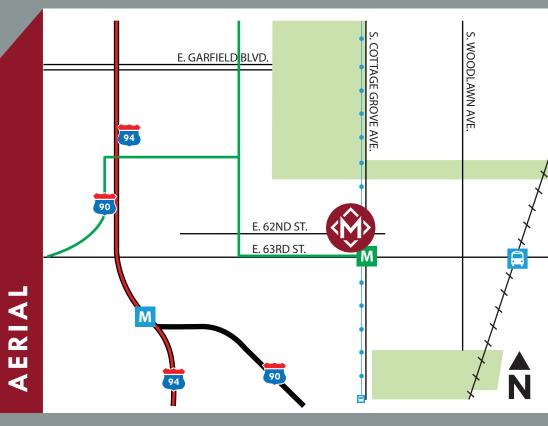

## SWC OF 62ND & COTTAGE GROVE SITE

6196 S. COTTAGE GROVE AVE., CHICAGO, IL 60637

RARE VACANT DEVELOPMENT SITE! WOODLAWN NEIGHBORHOOD'S LARGE-SCALE REDEVELOPMENT CONTINUES IN DRAMATIC FASHION! ACROSS THE STREET FROM THE UNIVERSITY OF CHICAGO CAMPUS, A BLOCK FROM U. OF C. MEDICAL CENTER, ON THE CTA BUS LINE, AND 2 BLOCKS FROM CTA GREEN LINE TRAIN COTTAGE GROVE STATION.

**LOT SIZE** | ~19,800 SF **SALE PRICE** | \$850,000 **ZONING** | PD 64 POPULATION | 142,000+ WITHIN 2 MILES

AVERAGE HH INCOME | \$53,000 WITHIN 2 MILES TRAFFIC | 19,100 VEHICLES PER DAY

WALK SCORE | 83