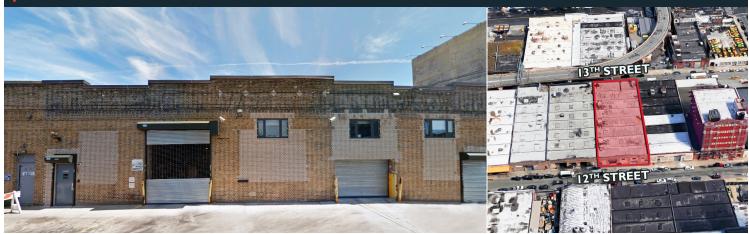

## PRICE BREAK! PRIME BLOCK THROUGH 20,000 SF WAREHOUSE FOR SALE 42-23 12TH STREET, LONG ISLAND CITY, NY 11101

42-23 12th Street **ADDRESS** 

Long Island City, NY 11101

**NEIGHBORHOOD** Long Island City

**BLOCK & LOT** 458 / 90

#### PROPERTY DESCRIPTION

Greiner-Maltz is exclusively obtained by ownership to offer for sale 42-23 12th Street, a prime block through warehouse in Long Island City, Queens. The property consists of 17,000 SF warehouse and 3,000 SF mezzanine office. Property will be delivered vacant!

#### **FEATURES**

- 4 Drive-In Doors
- **Heavy Power**
- 16ft Ceiling Height
- **HVAC Throughout Warehouse Offices**