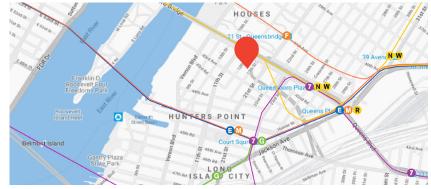

This offering presents an opportunity for an owner-user or investor. The property benefits from it's close proximity to major transit. Nearby Silvercup Studios, Z NYC Hotel, and Rolex.

#### **ACCESS**

Near the **DNW** At the 59th Street / Queensboro Bridge Queens Midtown Tunnel Pulaski Bridge 495 to LIE