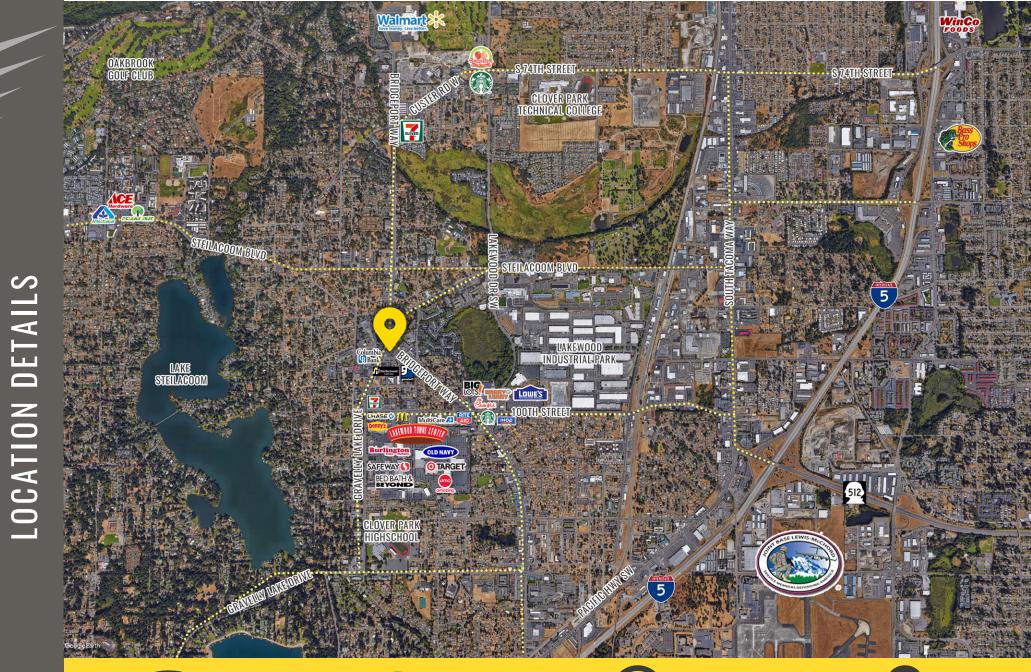

#### LAKEWOOD COLONIAL CENTER is a 35,000 sf multi-tenant neighborhood shopping center in Lakewood, WA anchored by Autozone and Franciscan Medical. The Colonial Center is centrally located in the heart of Lakewood at the intersection of two of Lakewood's busiest roads, Bridgeport Way and Gravelly Lake Drive. The center offers easy access, good signage and abundant parking for tenants. The property is under new ownership in the Fall of 2019 and has a fresh remodel complete and ready for tenants.

EIRST WESTERN ROPERTIES

13,000 CPD Gravelly Lake Dr SW Central access to Lakewood, Tacoma, and University Place

Located .5 mile from Lakewood Towne Center

FIRST WESTERN