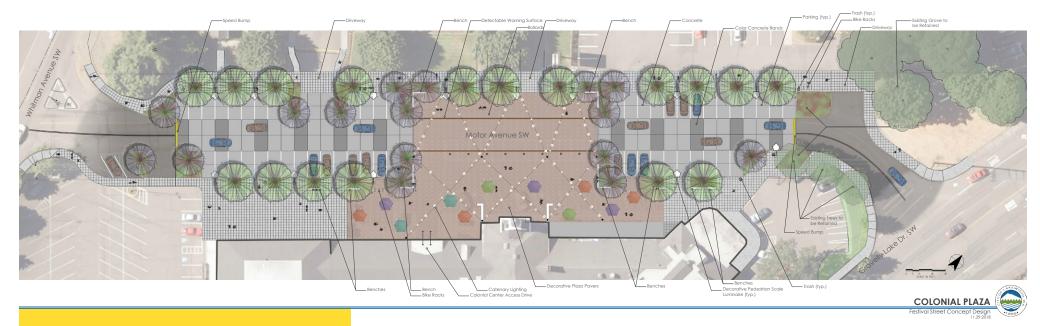

### **COLONIAL PLAZA FESTIVAL**

In 2016, the City of Lakewood set out to invest in the downtown Lakewood area and "create a sense of place in the heart of the city". Their efforts have culminated into the Colonial Plaza festival street with pedestrian oriented design, lighting and placemaking. This area has now a multipurpose street and event space for future farmers markets and many other city events into the future.