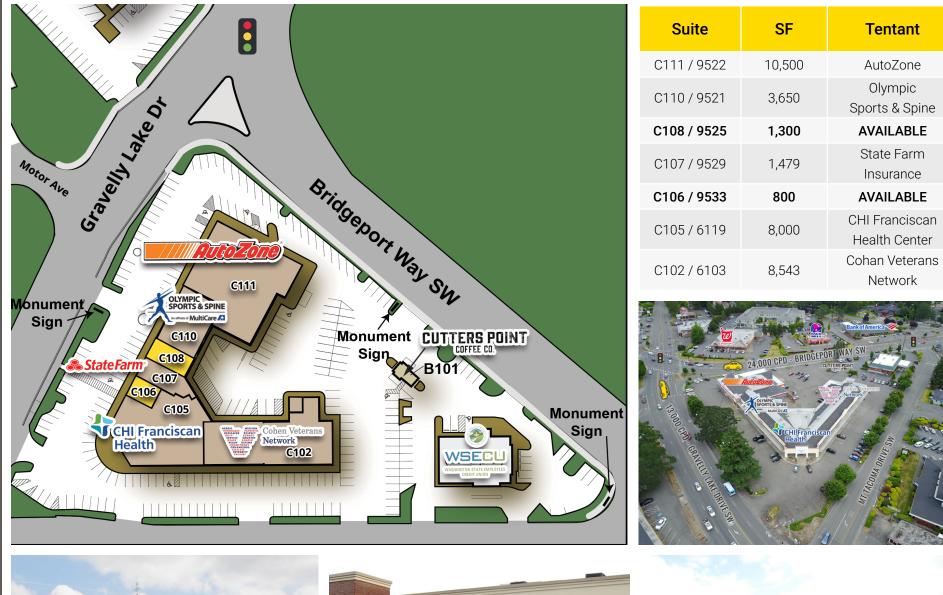

#### LAKEWOOD COLONIAL CENTER is a 35,000 sf multi-tenant neighborhood shopping center in Lakewood, WA anchored by Autozone and Franciscan Medical. The Colonial Center is centrally located in the heart of Lakewood at the intersection of two of Lakewood's busiest roads, Bridgeport Way and Gravelly Lake Drive. The center offers easy access, good signage and abundant parking for tenants. The property is under new ownership in the Fall of 2019 and has a fresh remodel complete and ready for tenants.

- 850-1,300 sf spaces available
- \$24.00 psf, plus NNN
- 200+ parking stalls (5.9 per 1,000 sf)
- Monument and on building signage

#### TENANTS

CHI Franciscan Health Our best care. Your best health.™

State Farm<sup>®</sup> WSECU

> OLYMPIC **SPORTS & SPINE** attiliate of MultiCare 👧

|              |            | \$           |
|--------------|------------|--------------|
|              | Population | Average HH I |
| Regis - 2018 |            |              |
| Mile 1       | 11,435     | \$64,99      |
|              |            |              |
|              |            |              |