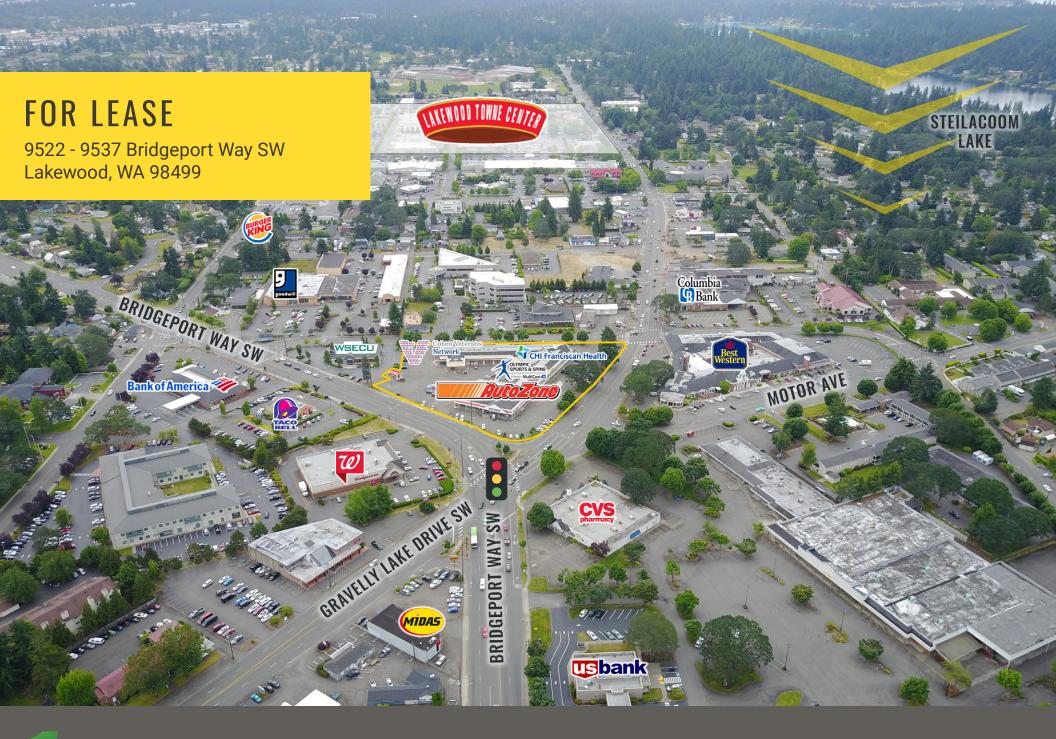

#### LAKEWOOD COLONIAL CENTER is a 35,000 sf multi-tenant neighborhood shopping center in Lakewood, WA anchored by Autozone and Franciscan Medical. The Colonial Center is centrally located in the heart of Lakewood at the intersection of two of Lakewood's busiest roads, Bridgeport Way and Gravelly Lake Drive. The center offers easy access, good signage and abundant parking for tenants. The property is under new ownership in the Fall of 2019 and has a fresh remodel complete and ready for tenants.

- 850-1,300 sf spaces available
- \$24.00 psf, plus NNN
- 200+ parking stalls (5.9 per 1,000 sf)
- Monument and on building signage

EIRST WESTERN ROPERTIES

13,000 CPD Gravelly Lake Dr SW Central access to Lakewood, Tacoma, and University Place

Located .5 mile from Lakewood Towne Center

FIRST WESTERN