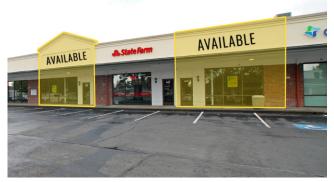

- 850-1,300 sf spaces available
- \$24.00 psf, plus NNN
- 200+ parking stalls (5.9 per 1,000 sf)
- Monument and on building signage

#### TENANTS

CHI Franciscan Health Our best care. Your best health.™

State Farm<sup>®</sup> WSECU

> OLYMPIC **SPORTS & SPINE** attiliate of MultiCare 👧

|              |            | \$           |
|--------------|------------|--------------|
|              | Population | Average HH I |
| Regis - 2018 |            |              |
| Mile 1       | 11,435     | \$64,99      |
|              |            |              |
|              |            |              |